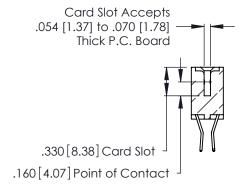

THIS IS A C.A.D. GENERATED DRAWING DO NOT MAKE MANUAL REVISIONS TO MASTER.

ISSUE NUMBER

ORIGINAL

1

**Contact Code 555** 

Contact Code 556

**Contact Code 558** 

**Contact Code 559** 

**Contact Code 560** 

INSULATOR MATERIAL: THERMOPLASTIC POLYESTER, UL 94V-0 CONTACT MATERIAL; COPPER, NICKEL, TIN ALLOY CA-725 CONTACT PLATING: GOLD ON THE MATING AREA, TIN-LEAD ON THE CONTACT TAILS, NICKEL UNDERPLATE