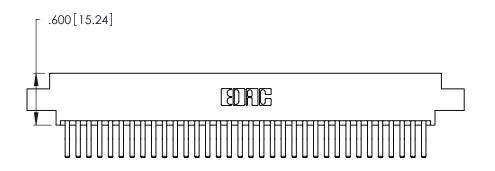

Contact Dimensions:
560-Extender Board Bend (Code 523 Contacts)
See Sheet 2 for Contact Code 555, 556, 558, 559, 560 Dimensions

THIS IS A C.A.D. GENERATED DRAWING DO NOT MAKE MANUAL REVISIONS TO MASTER.

1

- INSULATOR MATERIAL: THERMOPLASTIC POLYESTER, UL 94V-0 CONTACT MATERIAL; COPPER, NICKEL, TIN ALLOY CA-725
- CONTACT PLATING: GOLD ON THE MATING AREA, TIN-LEAD ON THE CONTACT TAILS, NICKEL UNDERPLATE