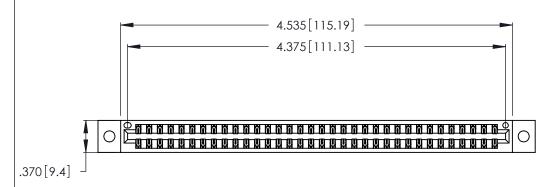

| 346/396 SERIES CARD EDGE CONNECTOR |
|------------------------------------|
| PART NUMBER: 346-068-560-802       |

**EDAC INC** TORONTO, ONTARIO CANADA

THESE DRAWINGS AND SPECIFICATIONS ARE THE PROPERTY OF EDAC INC., AND SHALL NOT BE REPRODUCED, OR COPIED OR USED AS THE BASIS FOR THE MANUFACTURE OR SALE OF APPARATUS WITHOUT WRITTEN PERMISSION.

|  | ACAD REFERENCE NO. |       | 346-ENG-MASTER   |       |
|--|--------------------|-------|------------------|-------|
|  | DRAWN:             | J.LEE | DATE: APR. 22/09 |       |
|  | CHECKED:           |       | DATE:            |       |
|  | SCALE:             | N.T.S | SHEET            | OF 2  |
|  | DRAWING NUMBER     |       |                  | ISSUE |
|  | 346-ENG-MASTER     |       |                  | 1     |