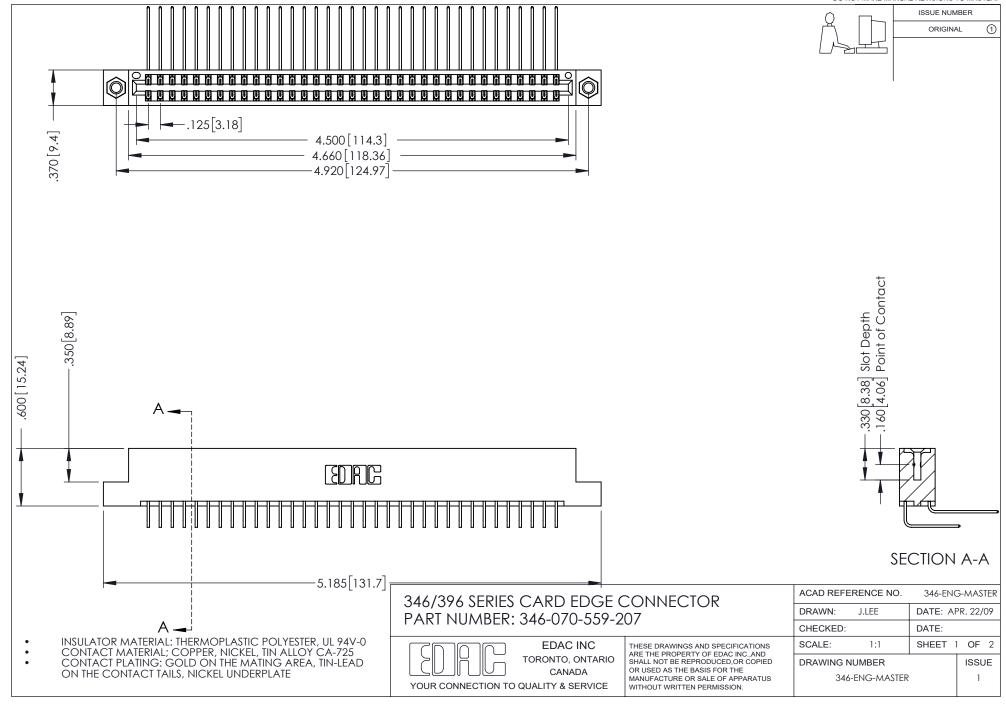

## **Contact Code 556**

INSULATOR MATERIAL: THERMOPLASTIC POLYESTER, UL 94V-0 CONTACT MATERIAL; COPPER, NICKEL, TIN ALLOY CA-725 CONTACT PLATING: GOLD ON THE MATING AREA, TIN-LEAD

ON THE CONTACT TAILS, NICKEL UNDERPLATE

## 346/396 SERIES CARD EDGE CONNECTOR CONTACT CODE 555,556,558,559,560 DIMENSIONS

YOUR CONNECTION TO QUALITY & SERVICE

**EDAC INC** TORONTO, ONTARIO CANADA

THESE DRAWINGS AND SPECIFICATIONS ARE THE PROPERTY OF EDAC INC.,AND SHALL NOT BE REPRODUCED, OR COPIED OR USED AS THE BASIS FOR THE MANUFACTURE OR SALE OF APPARATUS WITHOUT WRITTEN PERMISSION.