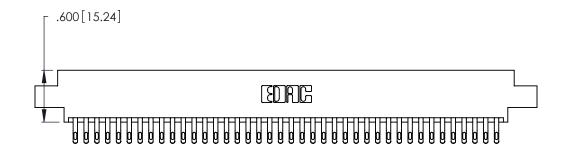

<u>Contact Dimensions:</u>
555-Extender Board Bend (Code 500 Contacts)
See Sheet 2 for Contact Code 555, 556, 558, 559, 560 Dimensions

.370 [9.4]

THIS IS A C.A.D. GENERATED DRAWING DO NOT MAKE MANUAL REVISIONS TO MASTER.

Card Slot Accepts .054 [1.37] to .070 [1.78] Thick P.C. Board .330 [8.38] Card Slot .160 [4.07] Point of Contact

INSULATOR MATERIAL: THERMOPLASTIC POLYESTER, UL 94V-0 CONTACT MATERIAL; COPPER, NICKEL, TIN\_ALLOY CA-725