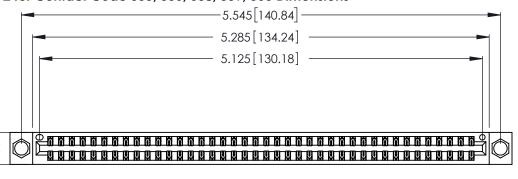

<u>Contact Dimensions:</u>
555-Extender Board Bend (Code 500 Contacts)
See Sheet 2 for Contact Code 555, 556, 558, 559, 560 Dimensions

.370 [9.4]

THIS IS A C.A.D. GENERATED DRAWING DO NOT MAKE MANUAL REVISIONS TO MASTER.

Card Slot Accepts .054 [1.37] to .070 [1.78] Thick P.C. Board .330 [8.38] Card Slot .160 [4.07] Point of Contact

INSULATOR MATERIAL: THERMOPLASTIC POLYESTER, UL 94V-0 CONTACT MATERIAL; COPPER, NICKEL, TIN\_ALLOY CA-725

CONTACT PLATING: GOLD ON THE MATING AREA, TIN-LEAD ON THE CONTACT TAILS, NICKEL UNDERPLATE

346/396 SERIES CARD EDGE CONNECTOR PART NUMBER: 346-080-555-804

YOUR CONNECTION TO QUALITY & SERVICE

**EDAC INC** TORONTO, ONTARIO CANADA