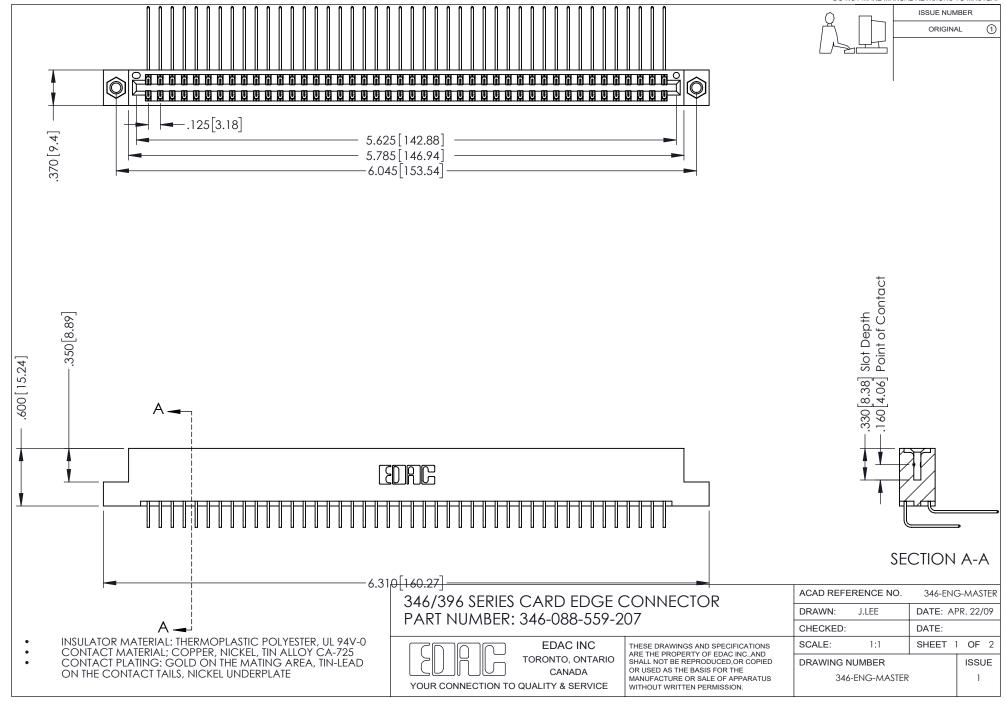

## **Contact Code 556**

INSULATOR MATERIAL: THERMOPLASTIC POLYESTER, UL 94V-0 CONTACT MATERIAL; COPPER, NICKEL, TIN ALLOY CA-725 CONTACT PLATING: GOLD ON THE MATING AREA, TIN-LEAD

ON THE CONTACT TAILS, NICKEL UNDERPLATE

## 346/396 SERIES CARD EDGE CONNECTOR CONTACT CODE 555,556,558,559,560 DIMENSIONS

YOUR CONNECTION TO QUALITY & SERVICE

**EDAC INC** TORONTO, ONTARIO CANADA

THESE DRAWINGS AND SPECIFICATIONS ARE THE PROPERTY OF EDAC INC.,AND SHALL NOT BE REPRODUCED, OR COPIED OR USED AS THE BASIS FOR THE MANUFACTURE OR SALE OF APPARATUS WITHOUT WRITTEN PERMISSION.