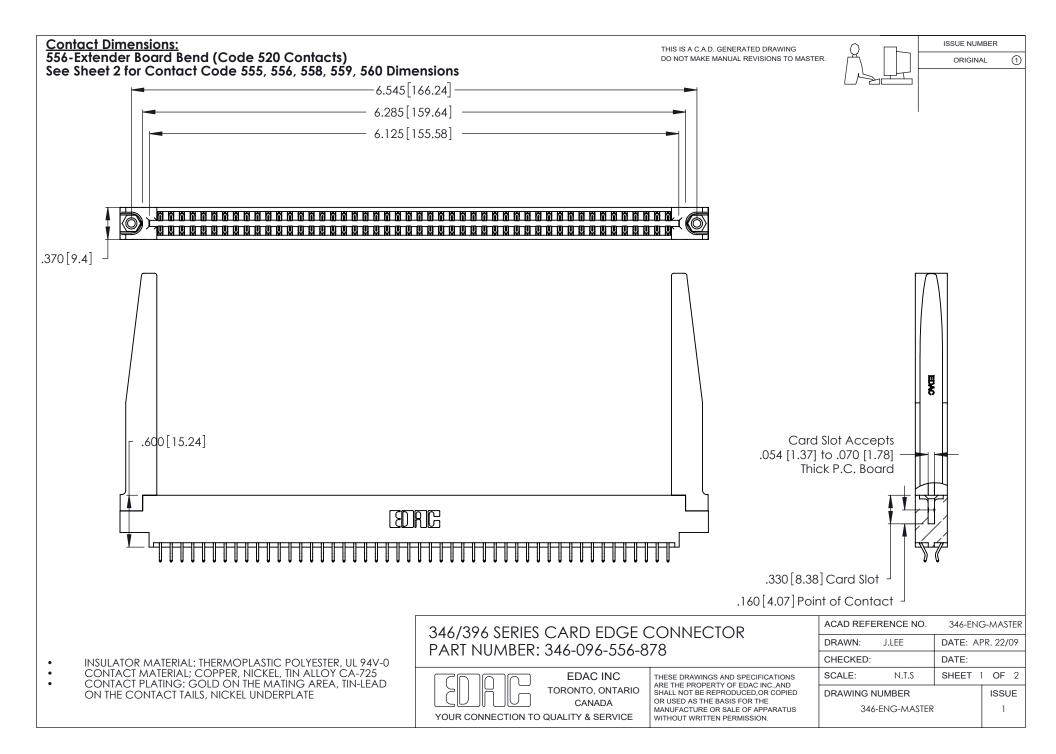

THIS IS A C.A.D. GENERATED DRAWING DO NOT MAKE MANUAL REVISIONS TO MASTER.

ISSUE NUMBER

ORIGINAL

1

**Contact Code 555** 

Contact Code 556

**Contact Code 558** 

**Contact Code 559** 

Contact Code 560

INSULATOR MATERIAL: THERMOPLASTIC POLYESTER, UL 94V-0 CONTACT MATERIAL; COPPER, NICKEL, TIN ALLOY CA-725 CONTACT PLATING: GOLD ON THE MATING AREA, TIN-LEAD

ON THE CONTACT TAILS, NICKEL UNDERPLATE

346/396 SERIES CARD EDGE CONNECTOR CONTACT CODE 555,556,558,559,560 DIMENSIONS

YOUR CONNECTION TO QUALITY & SERVICE

**EDAC INC** TORONTO, ONTARIO CANADA

THESE DRAWINGS AND SPECIFICATIONS ARE THE PROPERTY OF EDAC INC.,AND SHALL NOT BE REPRODUCED, OR COPIED OR USED AS THE BASIS FOR THE MANUFACTURE OR SALE OF APPARATUS WITHOUT WRITTEN PERMISSION.