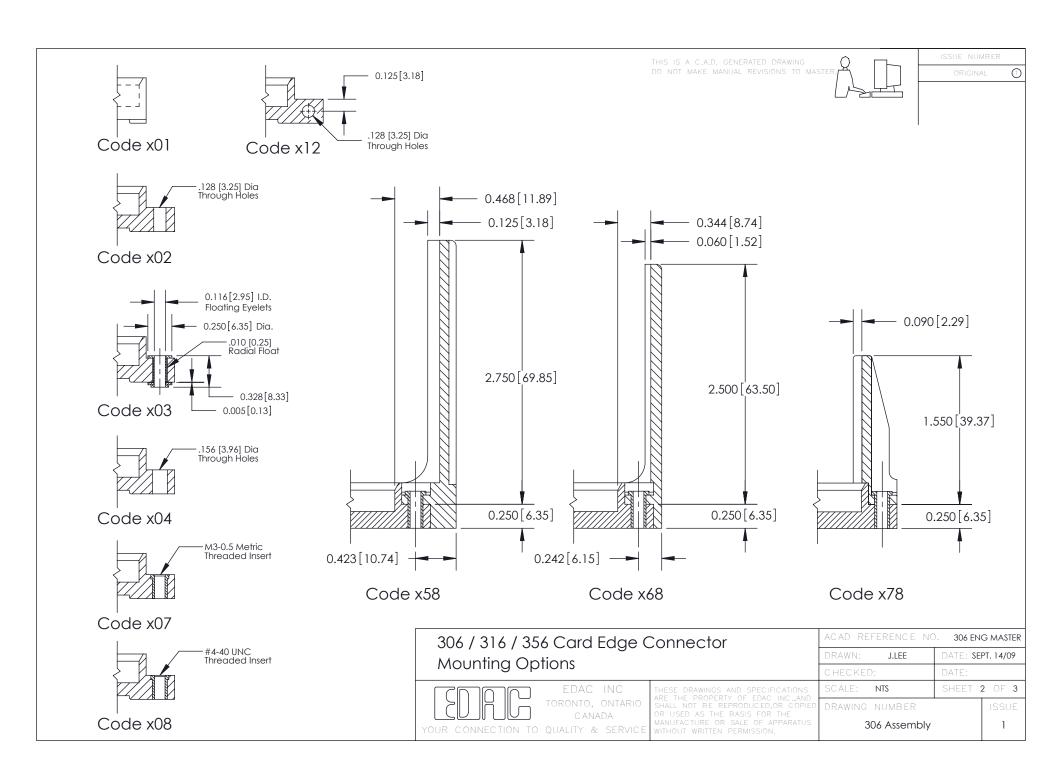

**Mounting Option** 103-.116 (2.95) I.D. Floating Eyelets **Contact Detail** 500-Wire Hole .087x.015(2.21x0.38) - Tail LG.=.282(7.16) .156 [3.96] Contact Spacing with Single Centreline Row 4.366 [110.90] 4.220 [107.19]  $- \emptyset 0.156 [3.96]$ Card Slot Accepts .054 (1.37) to .070 (1.78) Thick P.C. Board 0.343[8.71] 0.295[7.49] Card Slot 0.165 [4.19] Point of Contact 0.250 [6.35] **SECTION A-A** 0.460[11.68] 306 ENG MASTER 306 / 316 / 356 Card Edge Connector J.LEE DATE: SEPT. 14/09 Part Number: 356-026-500-103 **See Accompanying Pages for: Mounting Options** SHEET 1 OF 3 NTS **Features and Specifications** 306 Assembly YOUR CONNECTION TO QUALITY & SERVICE