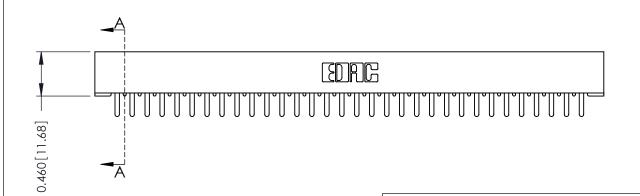

THIS IS A C.A.D. GENERATED DRAWING DO NOT MAKE MANUAL REVISIONS TO MASTER.

ISSUE NUMBER ORIGINAL

0.295 [7.49] Card Slot 0.165 [4.19] Point of Contact

306 ENG MASTER

**See Accompanying Pages for: Mounting Options** 

YOUR CONNECTION TO QUALITY & SERVICE

**EDAC INC** TORONTO, ONTARIO CANADA

306 / 316 / 356 Card Edge Connector

Part Number: 356-032-420-101

THESE DRAWINGS AND SPECIFICATIONS ARE THE PROPERTY OF EDAC INC.,AND SHALL NOT BE REPRODUCED, OR COPIED OR USED AS THE BASIS FOR THE MANUFACTURE OR SALE OF APPARATUS WITHOUT WRITTEN PERMISSION.