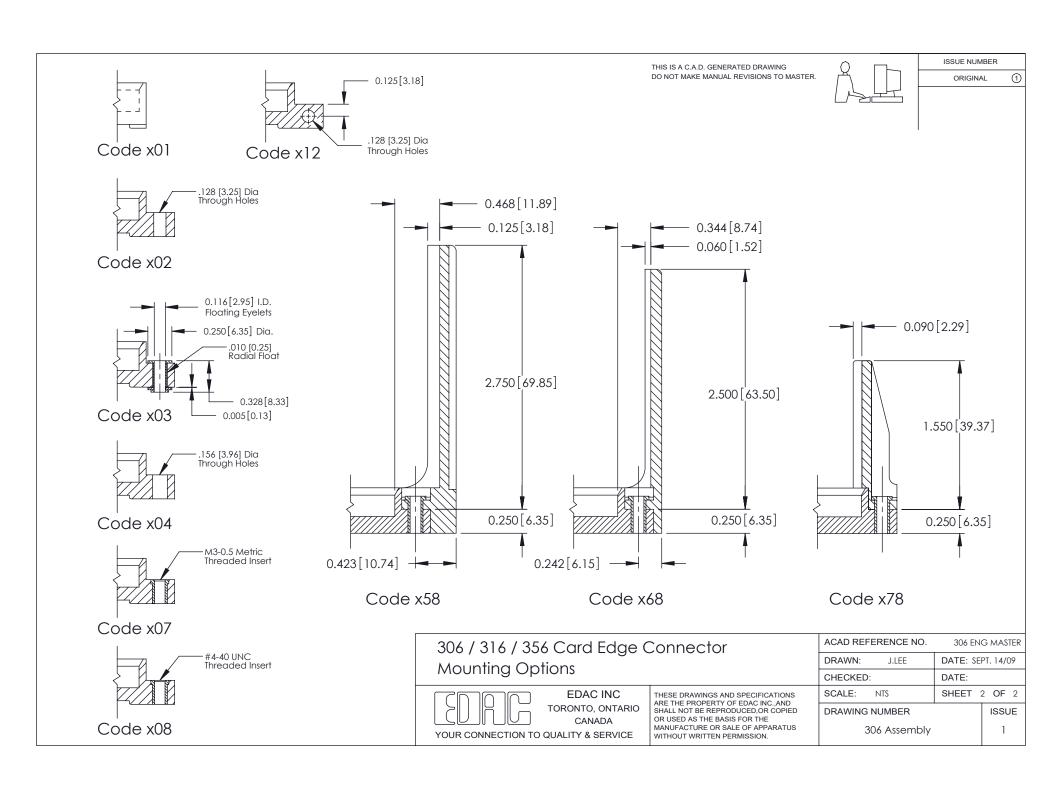

|                | 000 2110 110 101211 |           |
|----------------|---------------------|-----------|
| DRAWN: J.LEE   | DATE: SEF           | PT. 14/09 |
| CHECKED:       | DATE:               |           |
| SCALE: NTS     | SHEET 1             | OF 2      |
| DRAWING NUMBER |                     | ISSUE     |
| 306 Assembly   |                     | 1         |

ACAD REFERENCE NO.