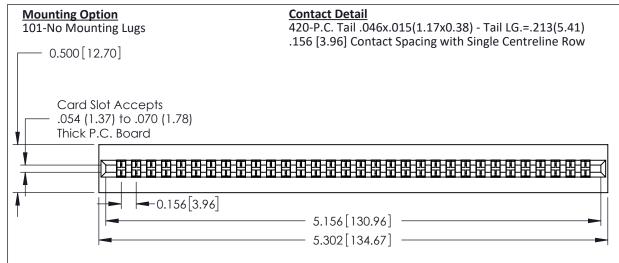

THIS IS A C.A.D. GENERATED DRAWING DO NOT MAKE MANUAL REVISIONS TO MASTER.

ISSUE NUMBER ORIGINAL

0.295 [7.49] Card Slot 0.165 [4.19] Point of Contact

306 ENG MASTER

**See Accompanying Pages for: Mounting Options** 

YOUR CONNECTION TO QUALITY & SERVICE

**EDAC INC** TORONTO, ONTARIO CANADA

306 / 316 / 356 Card Edge Connector

Part Number: 356-032-420-101

THESE DRAWINGS AND SPECIFICATIONS ARE THE PROPERTY OF EDAC INC.,AND SHALL NOT BE REPRODUCED, OR COPIED OR USED AS THE BASIS FOR THE MANUFACTURE OR SALE OF APPARATUS WITHOUT WRITTEN PERMISSION.