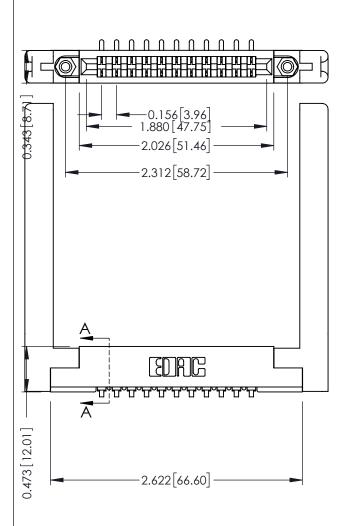

ISSUE NUMBER

ORIGINAL

**SECTION A-A** 

ACAD REFERENCE NO.

307 / 357 Card Edge Connector Part Number: 357-011-453-178

YOUR CONNECTION TO QUALITY & SERVICE

**EDAC INC** TORONTO, ONTARIO CANADA

THESE DRAWINGS AND SPECIFICATIONS ARE THE PROPERTY OF EDAC INC.,AND SHALL NOT BE REPRODUCED, OR COPIED OR USED AS THE BASIS FOR THE MANUFACTURE OR SALE OF APPARATUS WITHOUT WRITTEN PERMISSION.

| DRAWN: J.LEE   | DATE: AUG. 11/09 |       |
|----------------|------------------|-------|
| CHECKED:       | DATE:            |       |
| SCALE: NTS     | SHEET            | OF 3  |
| DRAWING NUMBER |                  | ISSUE |
| 307 Assembly   |                  | 1     |
|                |                  |       |

307 ENG MASTER

**See Accompanying Pages for:** 

- **Contact Bend Details**
- **Mounting Options**