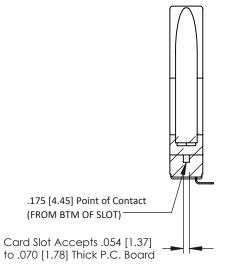

ISSUE NUMBER

ORIGINAL

**SECTION A-A** 

ACAD REFERENCE NO.

307 / 357 Card Edge Connector Part Number: 357-011-453-178

YOUR CONNECTION TO QUALITY & SERVICE

**EDAC INC** TORONTO, ONTARIO CANADA

THESE DRAWINGS AND SPECIFICATIONS ARE THE PROPERTY OF EDAC INC.,AND SHALL NOT BE REPRODUCED, OR COPIED OR USED AS THE BASIS FOR THE MANUFACTURE OR SALE OF APPARATUS WITHOUT WRITTEN PERMISSION.

307 ENG MASTER

**See Accompanying Pages for:** 

- **Contact Bend Details**
- **Mounting Options**