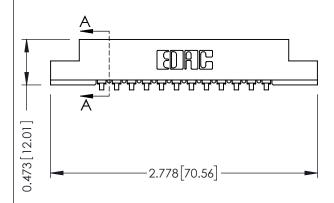

## SECTION A-A

.175 [4.45] Point of Contact (FROM BTM OF SLOT) Card Slot Accepts .054 [1.37] to .070 [1.78] Thick P.C. Board

307 / 357 Card Edge Connector Part Number: 357-012-457-107

YOUR CONNECTION TO QUALITY & SERVICE