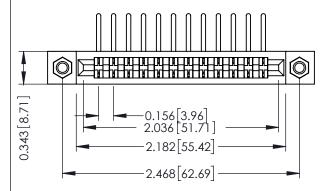

## SECTION A-A

.175 [4.45] Point of Contact (FROM BTM OF SLOT) Card Slot Accepts .054 [1.37] to .070 [1.78] Thick P.C. Board

307 / 357 Card Edge Connector Part Number: 357-012-457-107

YOUR CONNECTION TO QUALITY & SERVICE