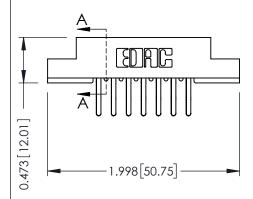

## SECTION A-A

| 307 / 357 Card Edge Connector<br>Part Number: 357-014-460-208 |          |                      |  |
|---------------------------------------------------------------|----------|----------------------|--|
|                                                               | EDAC INC | THESE DRAWINGS AND S |  |