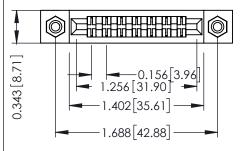

**Mounting Option** #4-40 Unified Threaded Inserts **Contact Detail** 

Extender Board Bend (Code 422 Contacts) .156 [3.96] Contact Spacing x .200 [5.08] Row Spacing