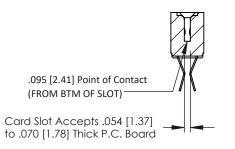

**Mounting Option** #4-40 Unified Threaded Inserts **Contact Detail** 

Extender Board Bend (Code 422 Contacts) .156 [3.96] Contact Spacing x .200 [5.08] Row Spacing