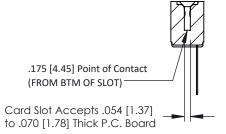

Mounting Option
#4-40 Unified Threaded Inserts

**Contact Detail** 

Wire Wrap .046x.014(1.17x0.36) - Tail LG=.495(12.57) .156 [3.96] Contact Spacing x .200 [5.08] Row Spacing

THIS IS A C.A.D. GENERATED DRAWING