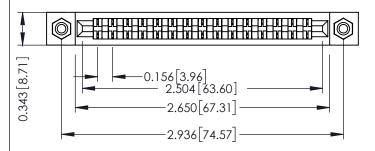

Mounting Option
#4-40 Unified Threaded Inserts

**Contact Detail** 

Wire Wrap .046x.014(1.17x0.36) - Tail LG=.495(12.57) .156 [3.96] Contact Spacing x .200 [5.08] Row Spacing

THIS IS A C.A.D. GENERATED DRAWING