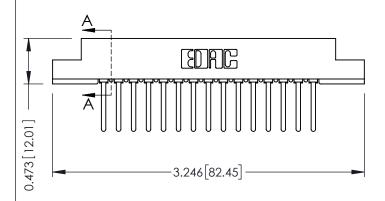

## SECTION A-A

307 ENG MASTER
DATE: AUG. 11/09

SHEET 1 OF 3

J.LEE

307 Assembly

NTS

| 307 / 357 Card Edge Connector<br>Part Number: 357-015-541-108 |                            |                                                                                                                                    | ACAD I |
|---------------------------------------------------------------|----------------------------|------------------------------------------------------------------------------------------------------------------------------------|--------|
|                                                               |                            |                                                                                                                                    | DRAWN  |
|                                                               |                            |                                                                                                                                    | CHECK  |
| EDAG                                                          | EDAC INC                   | THESE DRAWINGS AND SPECIFICATIONS ARE THE PROPERTY OF EDAC INC.,AND SHALL NOT BE REPRODUCED,OR COPIED OR USED AS THE BASIS FOR THE | SCALE: |
|                                                               | TORONTO, ONTARIO<br>CANADA |                                                                                                                                    | DRAWIN |