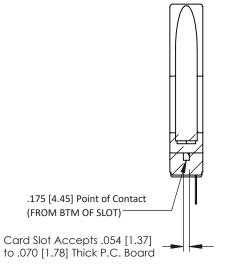

ISSUE NUMBER

ORIGINAL

Wire Hole .087x.013(2.21x0.33) - Tail LG=.282(7.16) .156 [3.96] Contact Spacing x .200 [5.08] Row Spacing

SECTION A-A

ACAD REFERENCE NO.

307 / 357 Card Edge Connector Part Number: 357-017-405-178