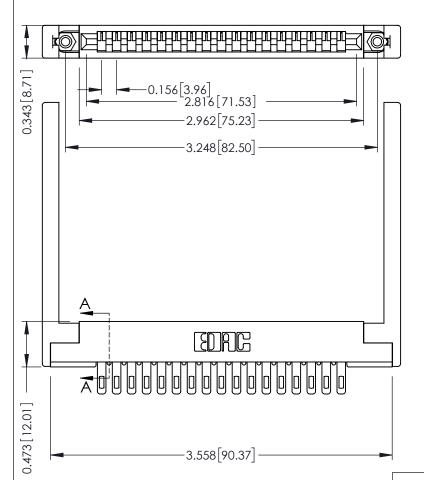

ISSUE NUMBER

ORIGINAL

Wire Hole .087x.013(2.21x0.33) - Tail LG=.282(7.16) .156 [3.96] Contact Spacing x .200 [5.08] Row Spacing

SECTION A-A

ACAD REFERENCE NO.

307 / 357 Card Edge Connector Part Number: 357-017-405-178