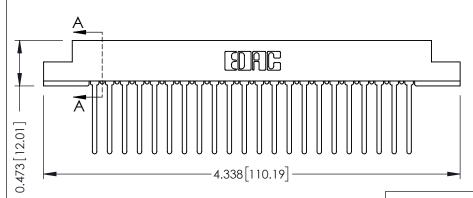

## SECTION A-A

.175 [4.45] Point of Contact (FROM BTM OF SLOT) Card Slot Accepts .054 [1.37] to .070 [1.78] Thick P.C. Board

**See Accompanying Pages for:** 

- **Contact Bend Details**
- **Mounting Options**