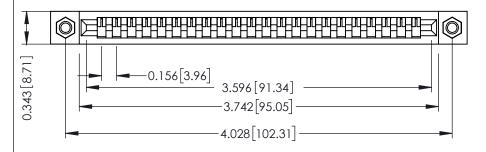

307 / 357 Card Edge Connector Part Number: 357-022-445-107

**EDAC INC** TORONTO, ONTARIO CANADA

THESE DRAWINGS AND SPECIFICATIONS ARE THE PROPERTY OF EDAC INC., AND SHALL NOT BE REPRODUCED, OR COPIED OR USED AS THE BASIS FOR THE MANUFACTURE OR SALE OF APPARATUS WITHOUT WRITTEN PERMISSION.

| ACAD REFERENCE NO. | 307 ENG MASTER   |
|--------------------|------------------|
| DRAWN: J.LEE       | DATE: AUG. 11/09 |
| CHECKED:           | DATE:            |
| SCALE: NTS         | SHEET 1 OF 3     |
| DRAWING NUMBER     | ISSUE            |
| 307 Assembly       | 1                |