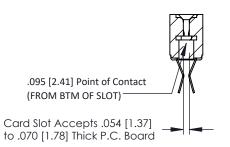

Mounting Option
M3-0.5 Metric Threaded Inserts

**Contact Detail** 

Extender Board Bend (Code 422 Contacts)

.156 [3.96] Contact Spacing x .200 [5.08] Row Spacing

THIS IS A C.A.D. GENERATED DRAWING

1330E NUMBER