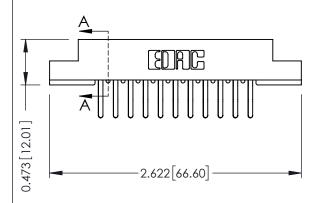

## **See Accompanying Pages for:**

- Contact Bend Details
- Mounting Options

SECTION A-A

307 ENG MASTER
DATE: AUG. 11/09

SHEET 1 OF 3

J.LEE

307 Assembly

NTS