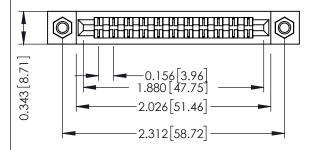

Mounting Option
M3-0.5 Metric Threaded Inserts

**Contact Detail** 

Extender Board Bend (Code 422 Contacts)

.156 [3.96] Contact Spacing x .200 [5.08] Row Spacing

THIS IS A C.A.D. GENERATED DRAWING

1330E NUMBER