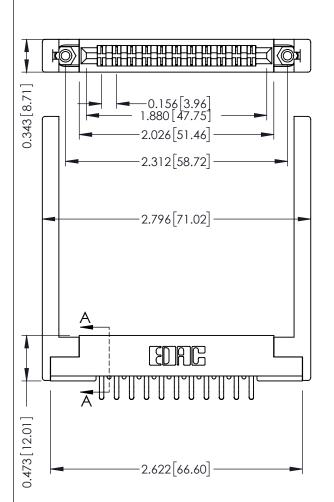

Mounting Option
.344 (8.74) Offset Card Guides

**Contact Detail** 

Extender Board Bend (Code 520 Contacts)
.156 [3.96] Contact Spacing x .200 [5.08] Row Spacing

THIS IS A C.A.D. GENERATED DRAWING
DO NOT MAKE MANUAL REVISIONS TO MAS

ISSUE NUMBER

SECTION A-A

307 ENG MASTER
DATE: AUG. 11/09

SHEET 1 OF 3

ORIGINAL

See Accompanying Pages for:

- Contact Bend Details
- Mounting Options

| 307 / 357 Card Edge Connector<br>Part Number: 357-022-556-268 |                                                                                                                                                                                                 | ACAD REFERENCE NO. |             |
|---------------------------------------------------------------|-------------------------------------------------------------------------------------------------------------------------------------------------------------------------------------------------|--------------------|-------------|
|                                                               |                                                                                                                                                                                                 | DRAWN:             | J.LEE       |
|                                                               |                                                                                                                                                                                                 | CHECKED:           |             |
|                                                               | THESE DRAWINGS AND SPECIFICATIONS ARE THE PROPERTY OF EDAC INC.,AND SHALL NOT BE REPRODUCED,OR COPIED OR USED AS THE BASIS FOR THE MANUFACTURE OR SALE OF APPARATUS WITHOUT WRITTEN PERMISSION. | SCALE:             | NTS         |
| TORONTO, ONTARIO                                              |                                                                                                                                                                                                 | DRAWING            | NUMBER      |
| OUR CONNECTION TO QUALITY & SERVICE                           |                                                                                                                                                                                                 | 3                  | 07 Assembly |