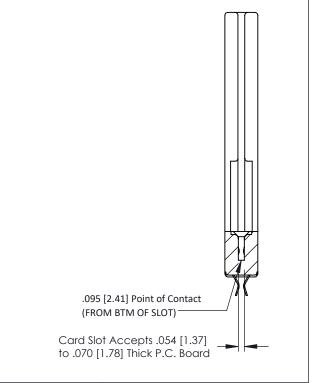

Mounting Option
.344 (8.74) Offset Card Guides

**Contact Detail** 

Extender Board Bend (Code 520 Contacts)
.156 [3.96] Contact Spacing x .200 [5.08] Row Spacing

THIS IS A C.A.D. GENERATED DRAWING
DO NOT MAKE MANUAL REVISIONS TO MAS