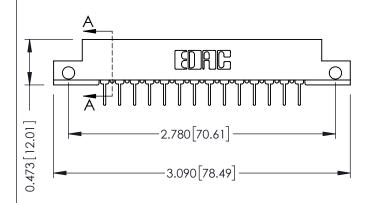

## **See Accompanying Pages for:**

- **Contact Bend Details**
- **Mounting Options**

SECTION A-A

307 ENG MASTER DATE: AUG. 11/09

SHEET 1 OF 3

307 Assembly

| 307 / 357 Card Edge Connector |                            |                                                                                                                                                                      | ACAD REFERENCE NO. |     |   |
|-------------------------------|----------------------------|----------------------------------------------------------------------------------------------------------------------------------------------------------------------|--------------------|-----|---|
|                               |                            |                                                                                                                                                                      | DRAWN: J.L         | LEE | D |
| Part Number: 357-028-524-212  |                            | CHECKED:                                                                                                                                                             |                    | D   |   |
|                               |                            | THESE DRAWINGS AND SPECIFICATIONS ARE THE PROPERTY OF EDAC INC.,AND SHALL NOT BE REPRODUCED,OR COPIED OR USED AS THE BASIS FOR THE MANUIFACTURE OR SALE OF ADDAPATIS | SCALE: NTS         |     | S |
|                               | TORONTO, ONTARIO<br>CANADA |                                                                                                                                                                      | DRAWING NUM        | BER |   |
|                               |                            |                                                                                                                                                                      | 207 4-             |     |   |