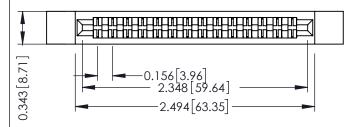

**Mounting Option Contact Detail** 

.128 (3.25) Dia. Side Mounting Holes PC Tail .023x.013(0.58x0.33) - Tail LG=.213(5.41) .156 [3.96] Contact Spacing x .200 [5.08] Row Spacing

1