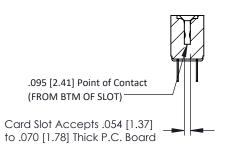

**Mounting Option Contact Detail** 

.128 (3.25) Dia. Side Mounting Holes PC Tail .023x.013(0.58x0.33) - Tail LG=.213(5.41) .156 [3.96] Contact Spacing x .200 [5.08] Row Spacing

1