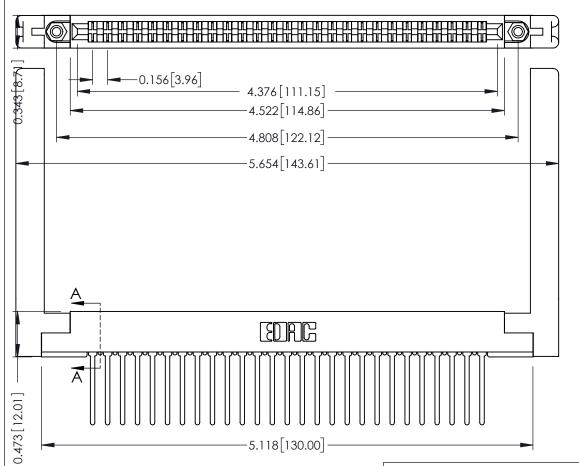

**Mounting Option** .468 (11.89) Offset Card Guides **Contact Detail** 

Wire Wrap .046x.013(1.17x0.33) - Tail LG=.708(17.98) .156 [3.96] Contact Spacing x .200 [5.08] Row Spacing

SECTION A-A .095 [2.41] Point of Contact (FROM BTM OF SLOT) Card Slot Accepts .054 [1.37] to .070 [1.78] Thick P.C. Board

## **See Accompanying Pages for:**

- **Contact Bend Details**
- **Mounting Options**

307 / 357 Card Edge Connector Part Number: 357-054-440-258

CANADA

| ACAD REFERENCE NO | . 307 ENG MASTER |
|-------------------|------------------|
| DRAWN: J.LEE      | DATE: AUG. 11/09 |
| CHECKED:          | DATE:            |
| SCALE: NTS        | SHEET 1 OF 3     |
| DRAWING NUMBER    | ISSUE            |
| 307 Assembly      | 1                |