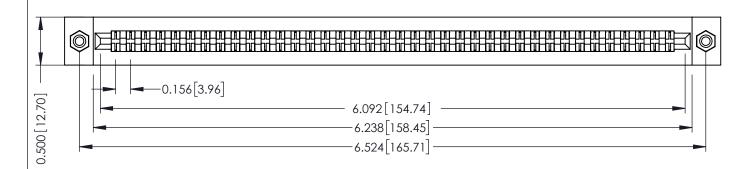

**Mounting Option** #4-40 Unified Threaded Inserts **Contact Detail** 

Wire Wrap .046x.013(1.17x0.33) - Tail LG=.520(13.21) .156 [3.96] Contact Spacing x .200 [5.08] Row Spacing

THIS IS A C.A.D. GENERATED DRAWING DO NOT MAKE MANUAL REVISIONS TO MASTER.