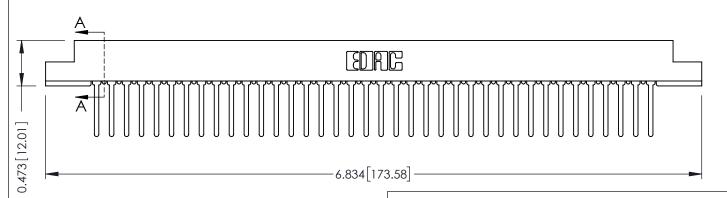

ISSUE NUMBER ORIGINAL

**SECTION A-A** 

**See Accompanying Pages for:** 

- **Contact Bend Details**
- **Mounting Options**

307 / 357 Card Edge Connector Part Number: 357-076-442-208

**EDAC INC** TORONTO, ONTARIO CANADA