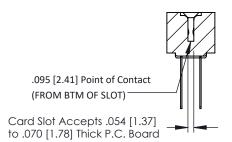

**Mounting Option** #4-40 Unified Threaded Inserts **Contact Detail** 

Wire Wrap .046x.013(1.17x0.33) - Tail LG=.520(13.21) .156 [3.96] Contact Spacing x .200 [5.08] Row Spacing

THIS IS A C.A.D. GENERATED DRAWING DO NOT MAKE MANUAL REVISIONS TO MASTER.