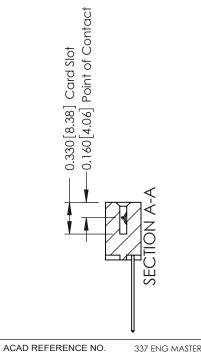

0.600 [15.24] -0.420 [10.67] -0.170 [4.32] -

ISSUE NUMBER

ORIGINAL

1

| 337 / 387 Series Card Edge Connector<br>Contact Bend Detail           |                                                                                                                                                                                                  | ACAD REFERENCE NO. 337 E |                  | G MASTER      |
|-----------------------------------------------------------------------|--------------------------------------------------------------------------------------------------------------------------------------------------------------------------------------------------|--------------------------|------------------|---------------|
|                                                                       |                                                                                                                                                                                                  | DRAWN: J.LEE             | DATE: OCT. 06/09 |               |
|                                                                       |                                                                                                                                                                                                  | CHECKED: DATE:           |                  |               |
| EDAC INC TORONTO, ONTARIO CANADA YOUR CONNECTION TO QUALITY & SERVICE | THESE DRAWINGS AND SPECIFICATIONS ARE THE PROPERTY OF EDAC INC.,AND SHALL NOT BE REPRODUCED, OR COPIED OR USED AS THE BASIS FOR THE MANUFACTURE OR SALE OF APPARATUS WITHOUT WRITTEN PERMISSION. | SCALE: NTS               | SHEET            | 2 <b>OF</b> 3 |
|                                                                       |                                                                                                                                                                                                  | DRAWING NUMBER           |                  | ISSUE         |
|                                                                       |                                                                                                                                                                                                  | 337 Assembly             |                  | 1             |