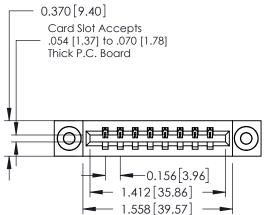

## **Contact Detail**

THIS IS A C.A.D. GENERATED DRAWING 544-Wire Wrap .050x.025(1.27x0.64) - Tail LG=.750(19.05)po NOT MAKE MANUAL REVISIONS TO MASTER. .156 [3.96] Contact Spacing x .200 [5.08] Row Spacing