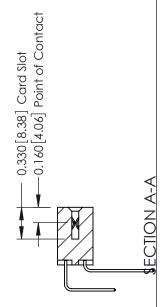

ISSUE NUMBER

ORIGINAL

1

| 337 / 387 Series Card Edge                                            | ACAD REFERENCE NO.                                                                                                                                                                              | 337 ENG MASTER |                  |               |
|-----------------------------------------------------------------------|-------------------------------------------------------------------------------------------------------------------------------------------------------------------------------------------------|----------------|------------------|---------------|
| Contact Bend Detail                                                   |                                                                                                                                                                                                 | DRAWN: J.LEE   | DATE: OCT. 06/09 |               |
|                                                                       |                                                                                                                                                                                                 | CHECKED:       | DATE:            |               |
| EDAC INC TORONTO, ONTARIO CANADA YOUR CONNECTION TO QUALITY & SERVICE | THESE DRAWINGS AND SPECIFICATIONS ARE THE PROPERTY OF EDAC INC.,AND SHALL NOT BE REPRODUCED,OR COPIED OR USED AS THE BASIS FOR THE MANUFACTURE OR SALE OF APPARATUS WITHOUT WRITTEN PERMISSION. | SCALE: NTS     | SHEET            | 2 <b>OF</b> 3 |
|                                                                       |                                                                                                                                                                                                 | DRAWING NUMBER |                  | ISSUE         |
|                                                                       |                                                                                                                                                                                                 | 337 Assembly   |                  | 1             |