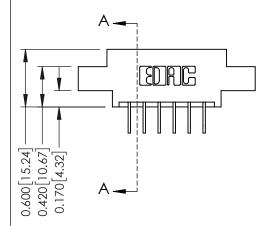

**Mounting Option** 

04-.156 (3.96) Dia. Mounting Holes

**Contact Detail** 

558-90 Degree Bend (Code 541 Contacts)

.156 [3.96] Contact Spacing x .200 [5.08] Row Spacing

THIS IS A C.A.D. GENERATED DRAWING DO NOT MAKE MANUAL REVISIONS TO MASTER.

## **See Accompanying Pages for:**

- **Contact Bend Details**
- **Mounting Options**

337 / 387 Series Card Edge Connector Part Number: 387-012-558-804

**EDAC INC** TORONTO, ONTARIO CANADA

THESE DRAWINGS AND SPECIFICATIONS ARE THE PROPERTY OF EDAC INC.,AND SHALL NOT BE REPRODUCED, OR COPIED OR USED AS THE BASIS FOR THE MANUFACTURE OR SALE OF APPARATUS WITHOUT WRITTEN PERMISSION.