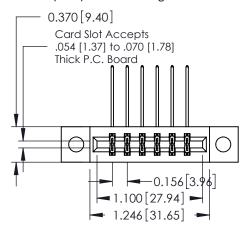

**Mounting Option** 

04-.156 (3.96) Dia. Mounting Holes

**Contact Detail** 

558-90 Degree Bend (Code 541 Contacts)

.156 [3.96] Contact Spacing x .200 [5.08] Row Spacing

THIS IS A C.A.D. GENERATED DRAWING DO NOT MAKE MANUAL REVISIONS TO MASTER.

## **See Accompanying Pages for:**

- **Contact Bend Details**
- **Mounting Options**

337 / 387 Series Card Edge Connector Part Number: 387-012-558-804

**EDAC INC** TORONTO, ONTARIO CANADA

THESE DRAWINGS AND SPECIFICATIONS ARE THE PROPERTY OF EDAC INC.,AND SHALL NOT BE REPRODUCED, OR COPIED OR USED AS THE BASIS FOR THE MANUFACTURE OR SALE OF APPARATUS WITHOUT WRITTEN PERMISSION.