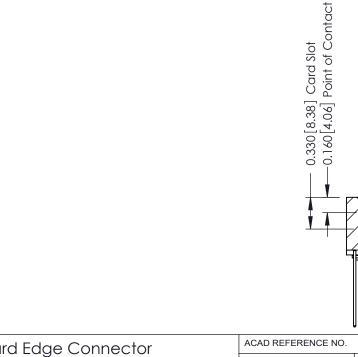

337 ENG MASTER

ISSUE NUMBER

ORIGINAL

1

| 337 / 387 Series Card Edge Connector<br>Contact Bend Detail           |                                                                                                                                                                                                  | ACAD REFERENCE NO. | 337 ENG  | G MASTER      |
|-----------------------------------------------------------------------|--------------------------------------------------------------------------------------------------------------------------------------------------------------------------------------------------|--------------------|----------|---------------|
|                                                                       |                                                                                                                                                                                                  | DRAWN: J.LEE       | DATE: OC | T. 06/09      |
|                                                                       |                                                                                                                                                                                                  | CHECKED:           | DATE:    |               |
| EDAC INC TORONTO, ONTARIO CANADA YOUR CONNECTION TO QUALITY & SERVICE | THESE DRAWINGS AND SPECIFICATIONS ARE THE PROPERTY OF EDAC INC.,AND SHALL NOT BE REPRODUCED, OR COPIED OR USED AS THE BASIS FOR THE MANUFACTURE OR SALE OF APPARATUS WITHOUT WRITTEN PERMISSION. | SCALE: NTS         | SHEET    | 2 <b>OF</b> 3 |
|                                                                       |                                                                                                                                                                                                  | DRAWING NUMBER     |          | ISSUE         |
|                                                                       |                                                                                                                                                                                                  | 337 Assembly       |          | 1             |