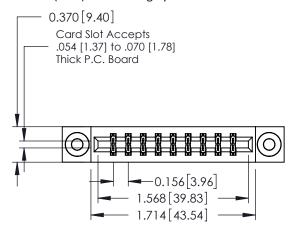

ISSUE NUMBER

ORIGINAL

**See Accompanying Pages for:** 

- **Contact Bend Details**
- **Mounting Options**

337 / 387 Series Card Edge Connector Part Number: 387-018-541-203

**EDAC INC** TORONTO, ONTARIO CANADA

THESE DRAWINGS AND SPECIFICATIONS ARE THE PROPERTY OF EDAC INC., AND SHALL NOT BE REPRODUCED, OR COPIED OR USED AS THE BASIS FOR THE MANUFACTURE OR SALE OF APPARATUS WITHOUT WRITTEN PERMISSION.

| DRAWN: J.LEE   | DATE: OCT. 06/09 |               |
|----------------|------------------|---------------|
| CHECKED:       | DATE:            |               |
| SCALE: NTS     | SHEET            | 1 <b>OF</b> 3 |
| DRAWING NUMBER |                  | ISSUE         |
| 337 Assembly   |                  | 1             |