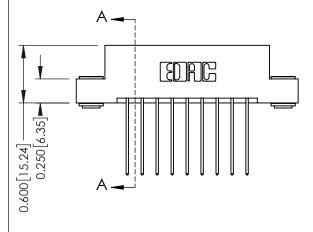

**Mounting Option** 

03-.116 (2.95) I.D. Floating Eyelets

**Contact Detail** 

541-Wire Wrap .025 Sq.(0.64 Sq.) - Tail LG=.750(19.05) .156 [3.96] Contact Spacing x .200 [5.08] Row Spacing

THIS IS A C.A.D. GENERATED DRAWING DO NOT MAKE MANUAL REVISIONS TO MASTER.