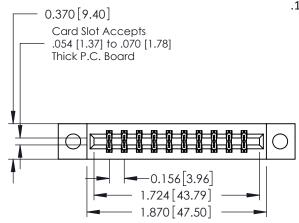

## **See Accompanying Pages for:**

- **Contact Bend Details**
- **Mounting Options**

| 337 / 387 Series Card Edge Connector |
|--------------------------------------|
| Part Number: 387-020-541-804         |

**EDAC INC** TORONTO, ONTARIO CANADA

THESE DRAWINGS AND SPECIFICATIONS ARE THE PROPERTY OF EDAC INC.,AND SHALL NOT BE REPRODUCED,OR COPIED OR USED AS THE BASIS FOR THE MANUFACTURE OR SALE OF APPARATUS WITHOUT WRITTEN PERMISSION.

| ACAD REFERENCE NO. | 337 ENG MASTER   |  |  |
|--------------------|------------------|--|--|
| DRAWN: J.LEE       | DATE: OCT. 06/09 |  |  |
| CHECKED:           | DATE:            |  |  |
| SCALE: NTS         | SHEET 1 OF 3     |  |  |
| DRAWING NUMBER     | ISSUE            |  |  |