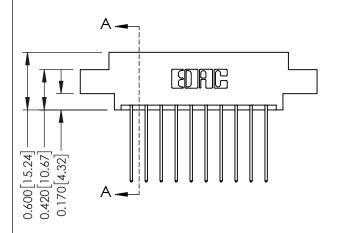

**Mounting Option** 

04-.156 (3.96) Dia. Mounting Holes

**Contact Detail** 

541-Wire Wrap .025 Sq.(0.64 Sq.) - Tail LG=.750(19.05) .156 [3.96] Contact Spacing x .200 [5.08] Row Spacing

THIS IS A C.A.D. GENERATED DRAWING DO NOT MAKE MANUAL REVISIONS TO MASTER.

**EDAC INC** TORONTO, ONTARIO CANADA

THESE DRAWINGS AND SPECIFICATIONS ARE THE PROPERTY OF EDAC INC.,AND SHALL NOT BE REPRODUCED,OR COPIED OR USED AS THE BASIS FOR THE MANUFACTURE OR SALE OF APPARATUS WITHOUT WRITTEN PERMISSION.

| ACAD REFERENCE NO. | 337 ENG MASTER   |  |  |
|--------------------|------------------|--|--|
| DRAWN: J.LEE       | DATE: OCT. 06/09 |  |  |
| CHECKED:           | DATE:            |  |  |
| SCALE: NTS         | SHEET 1 OF 3     |  |  |
| DRAWING NUMBER     | ISSUE            |  |  |