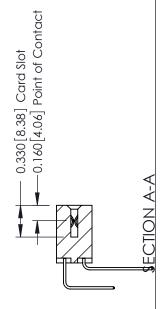

**Mounting Option Contact Detail** 03-.116 (2.95) I.D. Floating Eyelets .156 [3.96] Contact Spacing x .200 [5.08] Row Spacing - 0.370[9.40] Card Slot Accepts .054 [1.37] to .070 [1.78] Thick P.C. Board