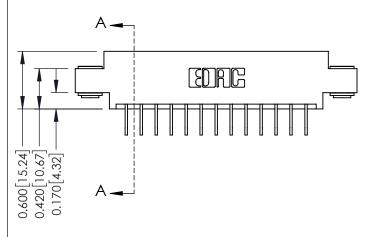

> -0.156[3.96] 2.192[55.68] 2.338 [59.39]

558-90 Degree Bend (Code 541 Contacts)

ISSUE NUMBER ORIGINAL

1

337 ENG MASTER

**See Accompanying Pages for:** 

- **Contact Bend Details**
- **Mounting Options**

| 337 / 387 Series Card Edge Connector |
|--------------------------------------|
| Part Number: 387-026-558-803         |