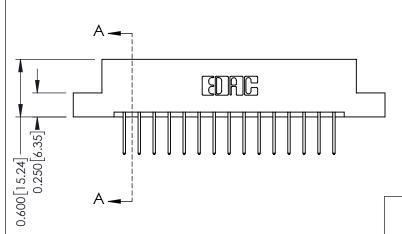

**See Accompanying Pages for:** 

- **Contact Bend Details**
- **Mounting Options**

337 / 387 Series Card Edge Connector Part Number: 387-030-523-204

**EDAC INC** TORONTO, ONTARIO CANADA

THESE DRAWINGS AND SPECIFICATIONS ARE THE PROPERTY OF EDAC INC.,AND SHALL NOT BE REPRODUCED,OR COPIED OR USED AS THE BASIS FOR THE MANUFACTURE OR SALE OF APPARATUS WITHOUT WRITTEN PERMISSION.

| ACAD REFERENCE NO. | AD REFERENCE NO. 337 ENG MASTER |  |  |
|--------------------|---------------------------------|--|--|
| DRAWN: J.LEE       | DATE: OCT. 06/09                |  |  |
| CHECKED:           | DATE:                           |  |  |
| SCALE: NTS         | SHEET 1 OF 3                    |  |  |
| DRAWING NUMBER     | ISSUE                           |  |  |
| 337 Assembly       | 1                               |  |  |