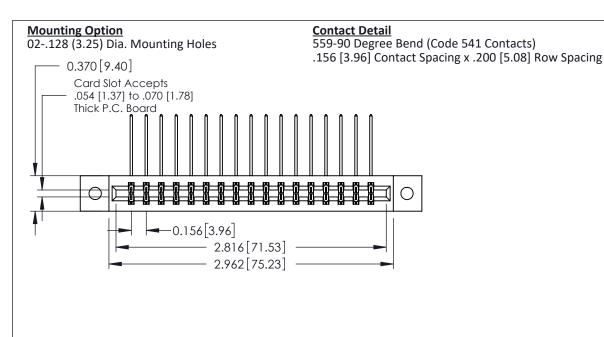

THIS IS A C.A.D. GENERATED DRAWING DO NOT MAKE MANUAL REVISIONS TO MASTER.

ISSUE NUMBER ORIGINAL

1

EDRG 0.600 [15.24] -0.420 [10.67] -0.170 [4.32] -

**See Accompanying Pages for:** 

- **Contact Bend Details**
- **Mounting Options**

| 337 / 387 Series Card Edge Connector |
|--------------------------------------|
| Part Number: 387-034-559-802         |

YOUR CONNECTION TO QUALITY & SERVICE

**EDAC INC** TORONTO, ONTARIO CANADA

THESE DRAWINGS AND SPECIFICATIONS ARE THE PROPERTY OF EDAC INC., AND SHALL NOT BE REPRODUCED,OR COPIED OR USED AS THE BASIS FOR THE MANUFACTURE OR SALE OF APPARATUS WITHOUT WRITTEN PERMISSION.