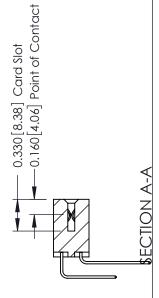

ISSUE NUMBER

ORIGINAL

1

| 337 / 387 Series Card Edge (                                          | ACAD REFERENCE NO.                                                                                                                                                                                | 337 ENG MASTER |                  |               |
|-----------------------------------------------------------------------|---------------------------------------------------------------------------------------------------------------------------------------------------------------------------------------------------|----------------|------------------|---------------|
| Contact Bend Detail                                                   |                                                                                                                                                                                                   | DRAWN: J.LEE   | DATE: OCT. 06/09 |               |
|                                                                       |                                                                                                                                                                                                   | CHECKED:       | DATE:            |               |
| EDAC INC TORONTO, ONTARIO CANADA YOUR CONNECTION TO QUALITY & SERVICE | THESE DRAWINGS AND SPECIFICATIONS ARE THE PROPERTY OF EDAC INC., AND SHALL NOT BE REPRODUCED, OR COPIED OR USED AS THE BASIS FOR THE MANUFACTURE OR SALE OF APPARATUS WITHOUT WRITTEN PERMISSION. | SCALE: NTS     | SHEET            | 2 <b>OF</b> 3 |
|                                                                       |                                                                                                                                                                                                   | DRAWING NUMBER |                  | ISSUE         |
|                                                                       |                                                                                                                                                                                                   | 337 Assembly   |                  | 1             |