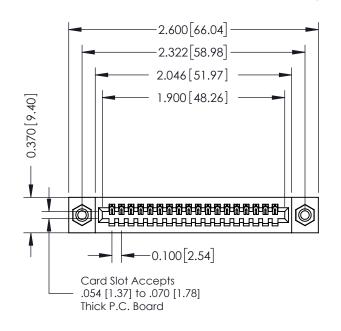

## **See Accompanying Pages for:**

- **Contact Bend Details**
- **Mounting Options**

| 342 / 392 Card Edge Connector<br>Part Number: 392-018-542-108 |                                                                                                                                                                                                 | ACAD REFERENCE NO. 342 ENG MASTER |         |           |  |  |
|---------------------------------------------------------------|-------------------------------------------------------------------------------------------------------------------------------------------------------------------------------------------------|-----------------------------------|---------|-----------|--|--|
|                                                               |                                                                                                                                                                                                 | DRAWN: J.LEE                      | DATE: O | CT. 06/09 |  |  |
|                                                               |                                                                                                                                                                                                 | CHECKED:                          | DATE:   | DATE:     |  |  |
| COOO EDAC INC                                                 | THESE DRAWINGS AND SPECIFICATIONS ARE THE PROPERTY OF EDAC INC.,AND SHALL NOT BE REPRODUCED,OR COPIED OR USED AS THE BASIS FOR THE MANUFACTURE OR SALE OF APPARATUS WITHOUT WRITTEN PERMISSION. | SCALE: NTS                        | SHEET   | 1 OF 3    |  |  |
|                                                               |                                                                                                                                                                                                 | DRAWING NUMBER                    | •       | ISSUE     |  |  |
| YOUR CONNECTION TO QUALITY & SERVICE                          |                                                                                                                                                                                                 | 342 Assemb                        | ly      | 1         |  |  |