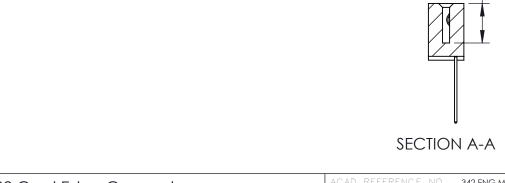

## **Contact Detail**

542-Wire Wrap .025 Sq.(0.64 Sq.) - Tail LG=.655(16.64) .100 [2.54] Contact Spacing x .200 [5.08] Row Spacing

0.410[10.41]

THIS IS A C.A.D. GENERATED DRAWING DO NOT MAKE MANUAL REVISIONS TO MASTER. ISSUE NUMBER

ORIGINAL

1

| 342 / 392 Series Card Edge Connector<br>Contact Bend Detail |                                                                                                                                    | ACAD REFERENCE NO. 342 ENG MASTER |             |                  |        |  |
|-------------------------------------------------------------|------------------------------------------------------------------------------------------------------------------------------------|-----------------------------------|-------------|------------------|--------|--|
|                                                             |                                                                                                                                    | DRAWN:                            | J.LEE       | DATE: OCT. 06/09 |        |  |
|                                                             |                                                                                                                                    | CHECKED:                          |             | DATE:            |        |  |
| TORONTO, ONTARIO                                            | THESE DRAWINGS AND SPECIFICATIONS ARE THE PROPERTY OF EDAC INC.,AND SHALL NOT BE REPRODUCED,OR COPIED OR USED AS THE BASIS FOR THE | SCALE:                            | NTS         | SHEET :          | 2 OF 3 |  |
|                                                             |                                                                                                                                    | DRAWING                           | NUMBER      |                  | ISSUE  |  |
| YOUR CONNECTION TO QUALITY & SERVICE                        | MANUFACTURE OR SALE OF APPARATUS                                                                                                   | 3                                 | 42 Assembly |                  | 1      |  |