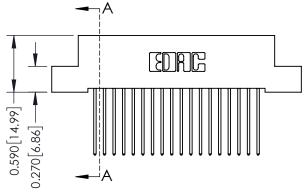

THIS IS A C.A.D. GENERATED DRAWING DO NOT MAKE MANUAL REVISIONS TO MASTER. ISSUE NUMBER

ORIGINAL

1

| 342 / 392 Series Card Edge Connector<br>Contact Bend Detail |                                                                                                                                    | ACAD REFERENCE NO. 342 ENG MASTER |             |                  |        |  |
|-------------------------------------------------------------|------------------------------------------------------------------------------------------------------------------------------------|-----------------------------------|-------------|------------------|--------|--|
|                                                             |                                                                                                                                    | DRAWN:                            | J.LEE       | DATE: OCT. 06/09 |        |  |
|                                                             |                                                                                                                                    | CHECKED:                          |             | DATE:            |        |  |
| TORONTO, ONTARIO                                            | THESE DRAWINGS AND SPECIFICATIONS ARE THE PROPERTY OF EDAC INC.,AND SHALL NOT BE REPRODUCED,OR COPIED OR USED AS THE BASIS FOR THE | SCALE:                            | NTS         | SHEET :          | 2 OF 3 |  |
|                                                             |                                                                                                                                    | DRAWING                           | NUMBER      |                  | ISSUE  |  |
| YOUR CONNECTION TO QUALITY & SERVICE                        | MANUFACTURE OR SALE OF APPARATUS                                                                                                   | 3                                 | 42 Assembly |                  | 1      |  |