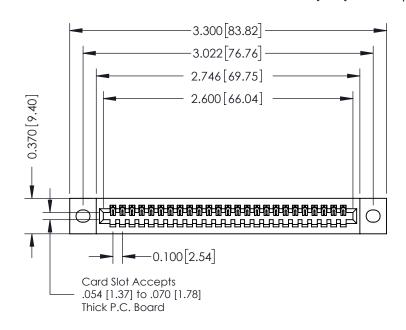

342 Assembly

THIS IS A C.A.D. GENERATED DRAWING DO NOT MAKE MANUAL REVISIONS TO MASTER. ISSUE NUMBER

ORIGINAL

1

| 342 / 392 Series Card Edge Connector     |                                                                                                                                                                                                 |         | ACAD REFERENCE NO. 342 ENG MASTER |                  |        |  |
|------------------------------------------|-------------------------------------------------------------------------------------------------------------------------------------------------------------------------------------------------|---------|-----------------------------------|------------------|--------|--|
| Contact Bend Detail                      |                                                                                                                                                                                                 | DRAWN:  | J.LEE                             | DATE: OCT. 06/09 |        |  |
| Comaci bena Deraii                       |                                                                                                                                                                                                 | CHECKED | ):                                | DATE:            |        |  |
| I SII II I | THESE DRAWINGS AND SPECIFICATIONS ARE THE PROPERTY OF EDAC INC.,AND SHALL NOT BE REPRODUCED,OR COPIED OR USED AS THE BASIS FOR THE MANUFACTURE OR SALE OF APPARATUS WITHOUT WRITTEN PERMISSION. | SCALE:  | NTS                               | SHEET :          | 2 OF 3 |  |
|                                          |                                                                                                                                                                                                 | DRAWING | NUMBER                            |                  | ISSUE  |  |
| YOUR CONNECTION TO QUALITY & SERVICE     |                                                                                                                                                                                                 | 3       | 42 Assembly                       |                  | 1      |  |