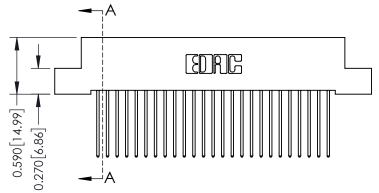

342 Assembly

THIS IS A C.A.D. GENERATED DRAWING DO NOT MAKE MANUAL REVISIONS TO MASTER. ISSUE NUMBER

ORIGINAL

1

| 342 / 392 Series Card Edge Connector     |                                                                                                                                                                                                 |         | ACAD REFERENCE NO. 342 ENG MASTER |                  |        |  |
|------------------------------------------|-------------------------------------------------------------------------------------------------------------------------------------------------------------------------------------------------|---------|-----------------------------------|------------------|--------|--|
| Contact Bend Detail                      |                                                                                                                                                                                                 | DRAWN:  | J.LEE                             | DATE: OCT. 06/09 |        |  |
| Comaci bena Deraii                       |                                                                                                                                                                                                 | CHECKED | ):                                | DATE:            |        |  |
| I SII II I | THESE DRAWINGS AND SPECIFICATIONS ARE THE PROPERTY OF EDAC INC.,AND SHALL NOT BE REPRODUCED,OR COPIED OR USED AS THE BASIS FOR THE MANUFACTURE OR SALE OF APPARATUS WITHOUT WRITTEN PERMISSION. | SCALE:  | NTS                               | SHEET :          | 2 OF 3 |  |
|                                          |                                                                                                                                                                                                 | DRAWING | NUMBER                            |                  | ISSUE  |  |
| YOUR CONNECTION TO QUALITY & SERVICE     |                                                                                                                                                                                                 | 3       | 42 Assembly                       |                  | 1      |  |