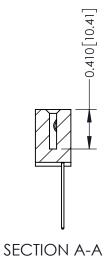

342 Assembly

THIS IS A C.A.D. GENERATED DRAWING DO NOT MAKE MANUAL REVISIONS TO MASTER. ISSUE NUMBER

ORIGINAL

1

| 342 / 392 Series Card Edge Connector     |                                                                                                                                                                                                 |         | ACAD REFERENCE NO. 342 ENG MASTER |                  |        |  |
|------------------------------------------|-------------------------------------------------------------------------------------------------------------------------------------------------------------------------------------------------|---------|-----------------------------------|------------------|--------|--|
| Contact Bend Detail                      |                                                                                                                                                                                                 | DRAWN:  | J.LEE                             | DATE: OCT. 06/09 |        |  |
| Comaci bena Deraii                       |                                                                                                                                                                                                 | CHECKED | ):                                | DATE:            |        |  |
| I SII II I | THESE DRAWINGS AND SPECIFICATIONS ARE THE PROPERTY OF EDAC INC.,AND SHALL NOT BE REPRODUCED,OR COPIED OR USED AS THE BASIS FOR THE MANUFACTURE OR SALE OF APPARATUS WITHOUT WRITTEN PERMISSION. | SCALE:  | NTS                               | SHEET :          | 2 OF 3 |  |
|                                          |                                                                                                                                                                                                 | DRAWING | NUMBER                            |                  | ISSUE  |  |
| YOUR CONNECTION TO QUALITY & SERVICE     |                                                                                                                                                                                                 | 3       | 42 Assembly                       |                  | 1      |  |