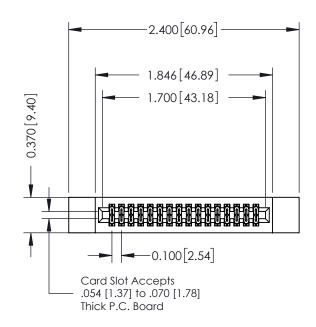

## **See Accompanying Pages for:**

- **Contact Bend Details**
- **Mounting Options**

| Part Number: 392-032-555-212  |  |  |  |  |  |
|-------------------------------|--|--|--|--|--|
| 342 / 392 Card Edge Connector |  |  |  |  |  |

YOUR CONNECTION TO QUALITY & SERVICE

|   | ACAD REFERENCE NO | . 342 ENG MASTER |
|---|-------------------|------------------|
|   | DRAWN: J.LEE      | DATE: OCT. 06/09 |
|   | CHECKED:          | DATE:            |
|   | SCALE: NTS        | SHEET 1 OF 3     |
| ) | DRAWING NUMBER    | ISSUE            |