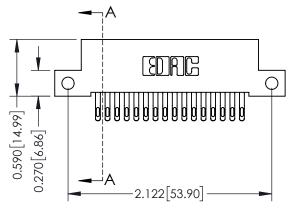

## **See Accompanying Pages for:**

- **Contact Bend Details**
- **Mounting Options**

| Part Number: 392-032-555-212  |  |  |  |  |  |
|-------------------------------|--|--|--|--|--|
| 342 / 392 Card Edge Connector |  |  |  |  |  |

YOUR CONNECTION TO QUALITY & SERVICE

|   | ACAD REFERENCE NO | . 342 ENG MASTER |
|---|-------------------|------------------|
|   | DRAWN: J.LEE      | DATE: OCT. 06/09 |
|   | CHECKED:          | DATE:            |
|   | SCALE: NTS        | SHEET 1 OF 3     |
| ) | DRAWING NUMBER    | ISSUE            |