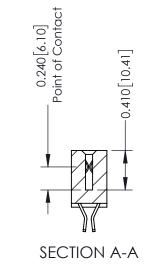

## **Contact Detail**

555-Extender Board Bend (Code 500 Contacts) .100 [2.54] Contact Spacing x .200 [5.08] Row Spacing

342 Assembly

THIS IS A C.A.D. GENERATED DRAWING DO NOT MAKE MANUAL REVISIONS TO MASTER. ISSUE NUMBER

ORIGINAL

1

| 342 / 392 Series Card Edge Connector |                                                                                                                                                                                                 |          | ACAD REFERENCE NO. 342 ENG MASTER |                  |        |  |
|--------------------------------------|-------------------------------------------------------------------------------------------------------------------------------------------------------------------------------------------------|----------|-----------------------------------|------------------|--------|--|
| Contact Bend Detail                  |                                                                                                                                                                                                 | DRAWN:   | J.LEE                             | DATE: OCT. 06/09 |        |  |
|                                      |                                                                                                                                                                                                 | CHECKED: |                                   | DATE:            |        |  |
| TORONTO, ONTARIO I                   | THESE DRAWINGS AND SPECIFICATIONS ARE THE PROPERTY OF EDAC INC.,AND SHALL NOT BE REPRODUCED,OR COPIED OR USED AS THE BASIS FOR THE MANUFACTURE OR SALE OF APPARATUS WITHOUT WRITTEN PERMISSION. | SCALE:   | NTS                               | SHEET :          | 2 OF 3 |  |
|                                      |                                                                                                                                                                                                 | DRAWING  | NUMBER                            |                  | ISSUE  |  |
|                                      |                                                                                                                                                                                                 | 3        | 42 Assembly                       |                  | 1      |  |