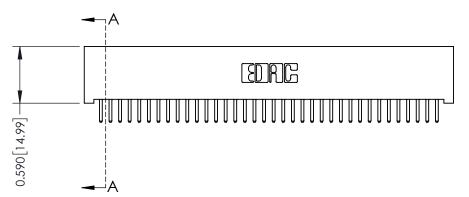

THIS IS A C.A.D. GENERATED DRAWING DO NOT MAKE MANUAL REVISIONS TO MASTER. ISSUE NUMBER

ORIGINAL

1

| 342 / 392 Series Card Edge Connector<br>Contact Bend Detail |                                                                                                                                                                                                  | ACAD REFERENCE NO. 342 ENG MASTER |             |                  |        |
|-------------------------------------------------------------|--------------------------------------------------------------------------------------------------------------------------------------------------------------------------------------------------|-----------------------------------|-------------|------------------|--------|
|                                                             |                                                                                                                                                                                                  | DRAWN:                            | J.LEE       | DATE: OCT. 06/09 |        |
|                                                             |                                                                                                                                                                                                  | CHECKED:                          |             | DATE:            |        |
| TORONTO, ONTARIO                                            | THESE DRAWINGS AND SPECIFICATIONS ARE THE PROPERTY OF EDAC INC. AND SHALL NOT BE REPRODUCED, OR COPIED OR USED AS THE BASIS FOR THE MANUFACTURE OR SALE OF APPARATUS WITHOUT WRITTEN PERMISSION. | SCALE:                            | NTS         | SHEET :          | 2 OF 3 |
|                                                             |                                                                                                                                                                                                  | DRAWING                           | NUMBER      |                  | ISSUE  |
| YOUR CONNECTION TO QUALITY & SERVICE                        |                                                                                                                                                                                                  | 3                                 | 42 Assembly |                  | 1      |