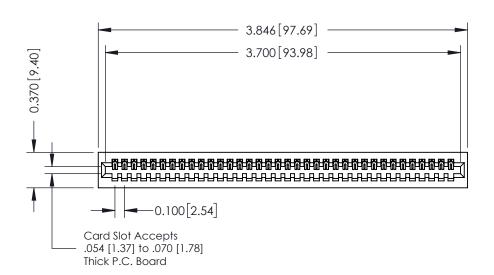

**Mounting Option** 01-No Mounting Lugs **Contact Detail** 

520-P.C. Tail .030x.018(0.76x0.46) - Tail LG=.185(4.70) .100 [2.54] Contact Spacing x .200 [5.08] Row Spacing

**See Accompanying Pages for:** 

- **Contact Bend Details**
- **Mounting Options**

342 / 392 Card Edge Connector Part Number: 392-036-520-101

YOUR CONNECTION TO QUALITY & SERVICE

CANADA

342 ENG MASTER J.LEE DATE: OCT. 06/09 SHEET 1 OF 3

342 Assembly