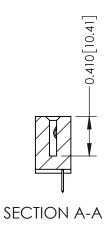

THIS IS A C.A.D. GENERATED DRAWING DO NOT MAKE MANUAL REVISIONS TO MASTER. ISSUE NUMBER

ORIGINAL

1

| 342 / 392 Series Card Edge Connector<br>Contact Bend Detail |                                                                                                                                                                                                  | ACAD REFERENCE NO. 342 ENG MASTER |             |                  |        |
|-------------------------------------------------------------|--------------------------------------------------------------------------------------------------------------------------------------------------------------------------------------------------|-----------------------------------|-------------|------------------|--------|
|                                                             |                                                                                                                                                                                                  | DRAWN:                            | J.LEE       | DATE: OCT. 06/09 |        |
|                                                             |                                                                                                                                                                                                  | CHECKED:                          |             | DATE:            |        |
| TORONTO, ONTARIO                                            | THESE DRAWINGS AND SPECIFICATIONS ARE THE PROPERTY OF EDAC INC. AND SHALL NOT BE REPRODUCED, OR COPIED OR USED AS THE BASIS FOR THE MANUFACTURE OR SALE OF APPARATUS WITHOUT WRITTEN PERMISSION. | SCALE:                            | NTS         | SHEET :          | 2 OF 3 |
|                                                             |                                                                                                                                                                                                  | DRAWING                           | NUMBER      |                  | ISSUE  |
| YOUR CONNECTION TO QUALITY & SERVICE                        |                                                                                                                                                                                                  | 3                                 | 42 Assembly |                  | 1      |