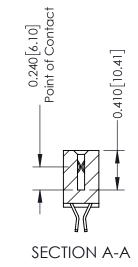

## **Contact Detail**

555-Extender Board Bend (Code 500 Contacts)
.100 [2.54] Contact Spacing x .200 [5.08] Row Spacing

THIS IS A C.A.D. GENERATED DRAWING

ISSUE NUMBER

ORIGINAL

THIS IS A C.A.D. GENERATED DRAWING DO NOT MAKE MANUAL REVISIONS TO MASTER. ISSUE NUMBER

ORIGINAL

1

| 342 / 392 Series Card Edge Connector<br>Contact Bend Detail |                                    | ACAD REFERENCE NO. 342 ENG MASTER |             |                  |        |
|-------------------------------------------------------------|------------------------------------|-----------------------------------|-------------|------------------|--------|
|                                                             |                                    | DRAWN:                            | J.LEE       | DATE: OCT. 06/09 |        |
|                                                             |                                    | CHECKED:                          |             | DATE:            |        |
| EDAC INC                                                    | ARE THE PROPERTY OF EDAC INC., AND | SCALE:                            | NTS         | SHEET :          | 2 OF 3 |
| TORONTO, ONTARIO                                            |                                    | DRAWING                           | NUMBER      |                  | ISSUE  |
| YOUR CONNECTION TO QUALITY & SERVICE                        | MANUFACTURE OR SALE OF APPARATUS   | 3                                 | 42 Assembly |                  | 1      |