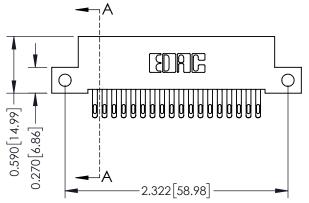

## **Mounting Option**

12-.128 (3.25) Dia. Side Mounting Holes

THIS IS A C.A.D. GENERATED DRAWING DO NOT MAKE MANUAL REVISIONS TO MASTER

ISSUE NUMBER

ORIGINAL

1

| 342 / 392 Card Edge Connector<br>Mounting Options |                                                                                                        | ACAD REFERENCE NO. 342 ENG MASTER |                         |        |  |
|---------------------------------------------------|--------------------------------------------------------------------------------------------------------|-----------------------------------|-------------------------|--------|--|
|                                                   |                                                                                                        | DRAWN: J.LEE                      | DATE: <b>OCT. 06/09</b> |        |  |
|                                                   |                                                                                                        | CHECKED:                          | DATE:                   |        |  |
| EDAC INC                                          | THE DE DIVINITION THE OF LOW NOTHING                                                                   | SCALE: NTS                        | SHEET :                 | 3 OF 3 |  |
| TORONTO, ONTARIO                                  | ARE THE PROPERTY OF EDAC INC.,AND<br>SHALL NOT BE REPRODUCED,OR COPIED<br>OR USED AS THE BASIS FOR THE | DRAWING NUMBER                    | •                       | ISSUE  |  |
| YOUR CONNECTION TO QUALITY & SERVICE              | MANUFACTURE OR SALE OF APPARATUS                                                                       | 342 Assembly                      |                         | 1      |  |