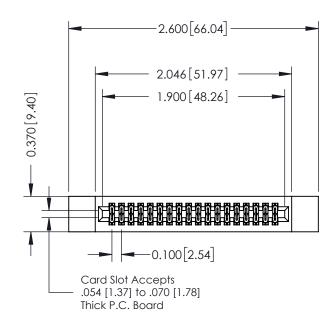

## **See Accompanying Pages for:**

- Contact Bend Details
- Mounting Options

342 ENG MASTER

DATE: OCT. 06/09

SHEET 1 OF 3

| 342 / 392 Card Edge Connector                                    | OF EDAC INC.,AND RODUCED,OR COPIED DRAWING NUMBER |
|------------------------------------------------------------------|---------------------------------------------------|
| Part Number: 392-036-555-212                                     | DRAWN: J.LEE                                      |
| Part Number, 372-036-333-212                                     | CHECKED:                                          |
| EDAC INC THESE DRAWINGS AND SPECIFICATIONS                       | SCALE: NTS                                        |
|                                                                  | DRAWING NUMBER                                    |
| YOUR CONNECTION TO QUALITY & SERVICE WITHOUT WRITTEN PERMISSION. | 342 Assembly                                      |