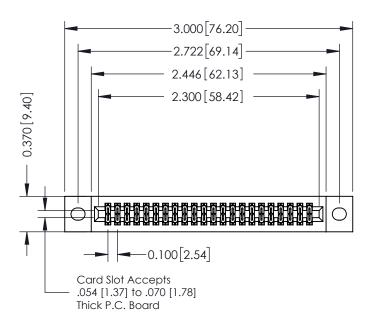

## **See Accompanying Pages for:**

- **Contact Bend Details**
- **Mounting Options**

| 342 / 392 Card Edge Connector |
|-------------------------------|
| Part Number: 392-044-521-202  |

YOUR CONNECTION TO QUALITY & SERVICE