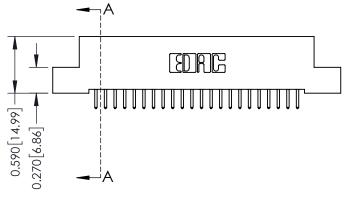

**Mounting Option** 

02-.128 (3.25) Wide Mounting Slots

## **Contact Detail**

521-P.C. Tail .025 Sq.(0.64 Sq.) - Tail LG=.160(4.06) .100 [2.54] Contact Spacing x .200 [5.08] Row Spacing





## 0.240 [6.10] Point of Contact 0.410[10.41] SECTION A-A

## **See Accompanying Pages for:**

- **Contact Bend Details**
- **Mounting Options**

| 342 / 392 Card Edge Connector |
|-------------------------------|
| Part Number: 392-044-521-202  |

YOUR CONNECTION TO QUALITY & SERVICE

342 ENG MASTER DATE: OCT. 06/09 J.LEE NTS SHEET 1 OF 3

342 Assembly

THIS IS A C.A.D. GENERATED DRAWING DO NOT MAKE MANUAL REVISIONS TO MASTER. ISSUE NUMBER

ORIGINAL

1



| 342 / 392 Series Card Edge Connector<br>Contact Bend Detail |                                                                                                                                     | ACAD REFERENCE NO. 342 ENG MASTER |             |          |          |
|-------------------------------------------------------------|----