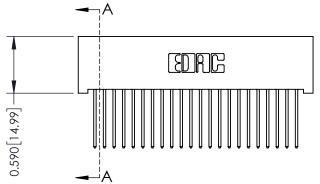

## 0.240 [6.10] Point of Contact 0.410[10.41] SECTION A-A

## **See Accompanying Pages for:**

- **Contact Bend Details**
- **Mounting Options**

| 342 / 392 Card Edge Connector |
|-------------------------------|
| Part Number: 392-044-540-201  |

WITHOUT WRITTEN PERMISSION.