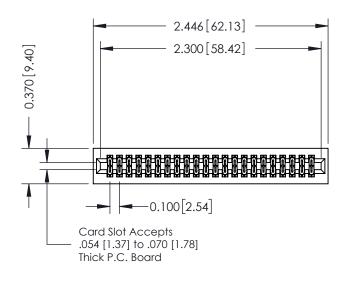

## 0.240 [6.10] Point of Contact 0.410[10.41] SECTION A-A

## **See Accompanying Pages for:**

- **Contact Bend Details**
- **Mounting Options**

| 342 / 392 Card Edge Connector |
|-------------------------------|
| Part Number: 392-044-540-201  |

WITHOUT WRITTEN PERMISSION.