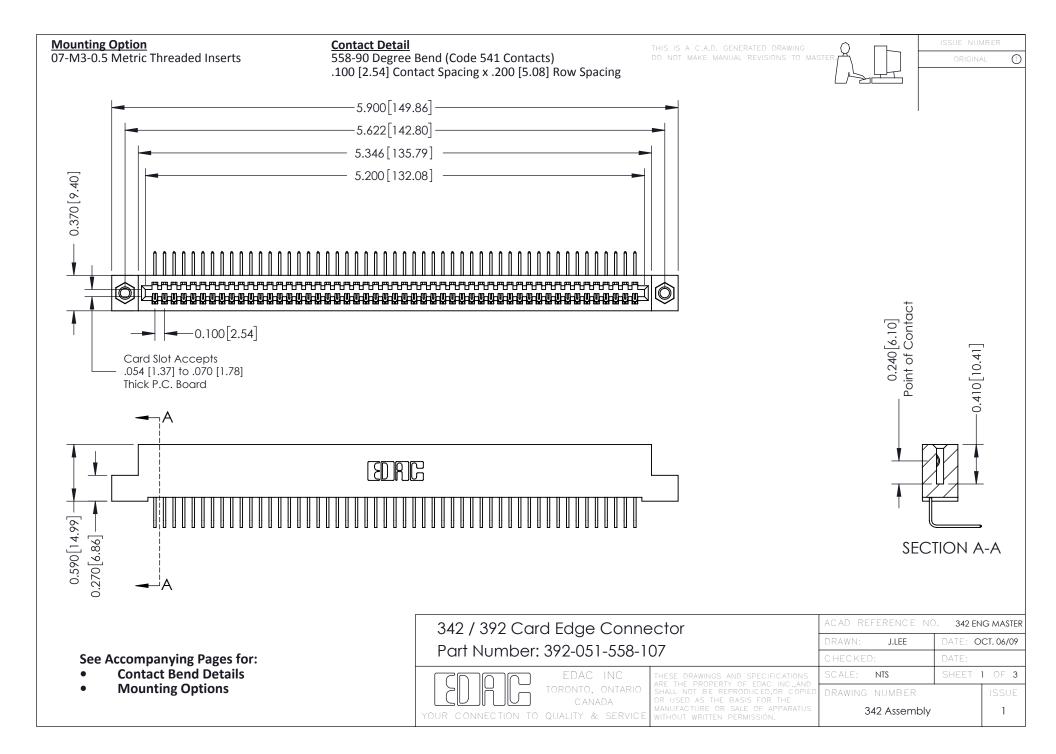

THIS IS A C.A.D. GENERATED DRAWING DO NOT MAKE MANUAL REVISIONS TO MASTER. ISSUE NUMBER

ORIGINAL

1



| 342 / 392 Series Card Edge Connector<br>Contact Bend Detail |                                                                                                                                                                                                  | ACAD REFERENCE NO. 342 ENG MASTER |             |                  |        |
|-------------------------------------------------------------|--------------------------------------------------------------------------------------------------------------------------------------------------------------------------------------------------|-----------------------------------|-------------|------------------|--------|
|