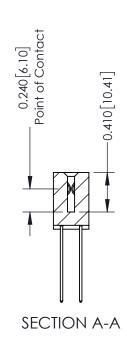

**Mounting Option** 01-No Mounting Lugs **Contact Detail** 

541-Wire Wrap .025 Sq.(0.64 Sq.) - Tail LG=.760(19.30) .100 [2.54] Contact Spacing x .200 [5.08] Row Spacing