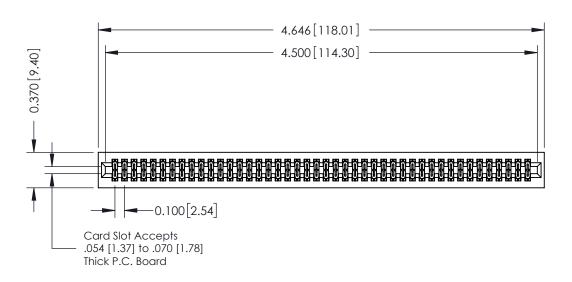

## **See Accompanying Pages for:**

- **Contact Bend Details**
- **Mounting Options**

342 / 392 Card Edge Connector Part Number: 392-088-541-201

YOUR CONNECTION TO QUALITY & SERVICE

342 ENG MASTER J.LEE DATE: OCT. 06/09 SHEET 1 OF 3