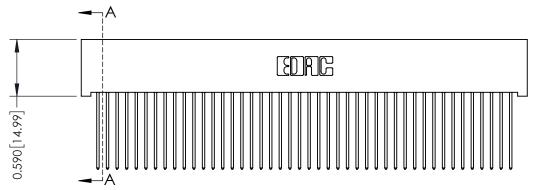

342 Assembly

THIS IS A C.A.D. GENERATED DRAWING DO NOT MAKE MANUAL REVISIONS TO MASTER. ISSUE NUMBER

ORIGINAL

1

| 342 / 392 Series Card Edge Connector<br>Contact Bend Detail |                                                                                                                                                                                                  | ACAD REFERENCE NO. 342 ENG MASTER |             |                  |        |
|-------------------------------------------------------------|--------------------------------------------------------------------------------------------------------------------------------------------------------------------------------------------------|-----------------------------------|-------------|------------------|--------|
|                                                             |                                                                                                                                                                                                  | DRAWN:                            | J.LEE       | DATE: OCT. 06/09 |        |
|                                                             |                                                                                                                                                                                                  | CHECKED:                          |             | DATE:            |        |
| TORONTO, ONTARIO                                            | THESE DRAWINGS AND SPECIFICATIONS ARE THE PROPERTY OF EDAC INC. AND SHALL NOT BE REPRODUCED, OR COPIED OR USED AS THE BASIS FOR THE MANUFACTURE OR SALE OF APPARATUS WITHOUT WRITTEN PERMISSION. | SCALE:                            | NTS         | SHEET :          | 2 OF 3 |
|                                                             |                                                                                                                                                                                                  | DRAWING                           | NUMBER      |                  | ISSUE  |
| YOUR CONNECTION TO QUALITY & SERVICE                        |                                                                                                                                                                                                  | 3                                 | 42 Assembly |                  | 1      |