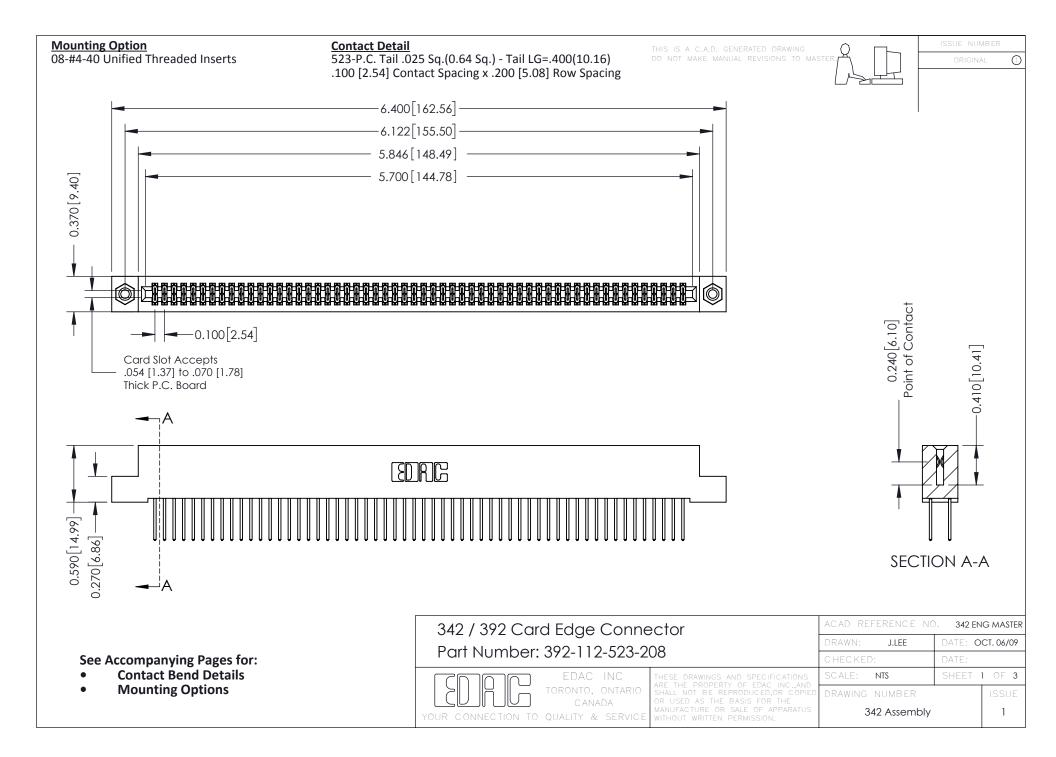

THIS IS A C.A.D. GENERATED DRAWING DO NOT MAKE MANUAL REVISIONS TO MASTER. ISSUE NUMBER

ORIGINAL

1



| 342 / 392 Series Card Edge Connector<br>Contact Bend Detail |                                                                                                                                                                                                  | ACAD REFERENCE NO. 342 ENG MASTER |             |                  |        |
|-------------------------------------------------------------|--------------------------------------------------------------------------------------------------------------------------------------------------------------------------------------------------|-----------------------------------|-------------|------------------|--------|
|