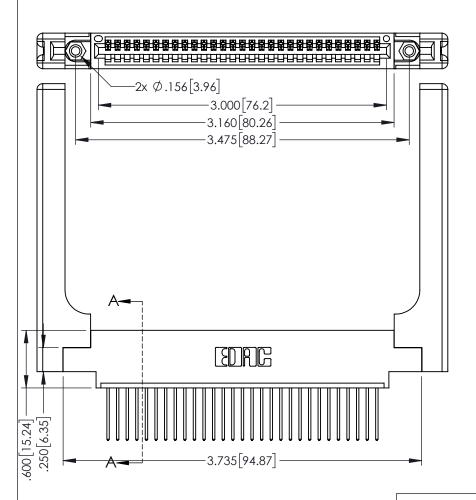

Contact Dimensions: 540-Wire Wrap .025 Sq.(0.64 Sq.) - Tail LG=.560(14.22) .100 (2.54) Contact Spacing x .200 (5.08) Row Spacing

THIS IS A C.A.D. GENERATED DRAWING
DO NOT MAKE MANUAL REVISIONS TO MAS

ORIGINAL

1

- INSULATOR MATERIAL: THERMOPLASTIC PBT BLACK, UL 94V-0
- CONTACT MATERIAL; COPPER TIN ALLOY
   CONTACT PLATING: GOLD ON THE MATING AREA, TIN PLATING ON THE CONTACT TAILS, NICKEL UNDERPLATE

| 345/395 SERIES CARD EDGE CONNECTOR |
|------------------------------------|
| PART NUMBER: 395-029-540-658       |

EDAC INC TORONTO, ONTARIO CANADA

YOUR CONNECTION TO QUALITY & SERVICE

|   | THESE DRAWINGS AND SPECIFICATIONS ARE THE PROPERTY OF EDAC INC.,AND SHALL NOT BE REPRODUCED,OR COPIED OR USED AS THE BASIS FOR THE MANUFACTURE OR SALE OF APPARATUS |
|---|---------------------------------------------------------------------------------------------------------------------------------------------------------------------|
| l | WITHOUT WRITTEN PERMISSION.                                                                                                                                         |

| ACAD REFERENCE NO. 345-ENG-MASTER    |         |      |  |  |
|--------------------------------------|---------|------|--|--|
| DRAWN: R.STA.MONICA DATE:MAY.16/2017 |         |      |  |  |
| CHECKED:                             | DATE:   |      |  |  |
| SCALE: 1:1                           | SHEET 1 | OF 2 |  |  |
| DRAWING NUMBER                       | ISSUE   |      |  |  |
| 345-ENG-MASTER                       | 1       |      |  |  |