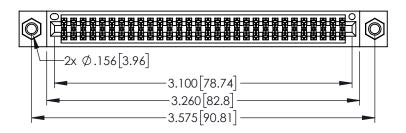

<u>Contact Dimensions:</u>
525-P.C. Tail .018 Sq.(0.46 Sq.) - Tail LG=.150(3.81)
.100 (2.54) Contact Spacing x .200 (5.08) Row Spacing

1

..330[8.38] CARD SLOT .160[4.06] POINT OF CONTACT **SECTION A-A** 

INSULATOR MATERIAL: THERMOPLASTIC PBT BLACK, UL 94V-0

CONTACT MATERIAL; COPPER TIN ALLOY CONTACT PLATING: GOLD ON THE MATING AREA, TIN PLATING ON THE CONTACT TAILS, NICKEL UNDERPLATE

| 345/395 SERIES CARD EDGE CONNECTOR |
|------------------------------------|
| PART NUMBER: 395-060-525-507       |

| ACAD REFERENCE NO. 345-ENG-MASTER |                 |           |  |  |
|-----------------------------------|-----------------|-----------|--|--|
| DRAWN: R.STA.MONICA               | DATE: <b>MA</b> | Y.16/2017 |  |  |
| CHECKED:                          | DATE:           |           |  |  |
| SCALE: 1:1                        | SHEET 1         | OF 2      |  |  |
| DRAWING NUMBER                    |                 | ISSUE     |  |  |
| 345-ENG-MASTER                    |                 | 1         |  |  |