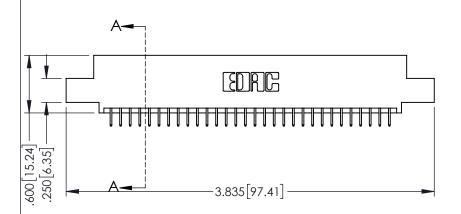

<u>Contact Dimensions:</u>
525-P.C. Tail .018 Sq.(0.46 Sq.) - Tail LG=.150(3.81)
.100 (2.54) Contact Spacing x .200 (5.08) Row Spacing

1

..330[8.38] CARD SLOT .160[4.06] POINT OF CONTACT **SECTION A-A** 

INSULATOR MATERIAL: THERMOPLASTIC PBT BLACK, UL 94V-0

CONTACT MATERIAL; COPPER TIN ALLOY CONTACT PLATING: GOLD ON THE MATING AREA, TIN PLATING ON THE CONTACT TAILS, NICKEL UNDERPLATE

| 345/395 SERIES CARD EDGE CONNECTOR |
|------------------------------------|
| PART NUMBER: 395-060-525-507       |

| ACAD REFERENCE NO. 345-ENG-MASTER |                 |           |  |  |
|-----------------------------------|-----------------|-----------|--|--|
| DRAWN: R.STA.MONICA               | DATE: <b>MA</b> | Y.16/2017 |  |  |
| CHECKED:                          | DATE:           |           |  |  |
| SCALE: 1:1                        | SHEET 1         | OF 2      |  |  |
| DRAWING NUMBER                    |                 | ISSUE     |  |  |
| 345-ENG-MASTER                    |                 | 1         |  |  |