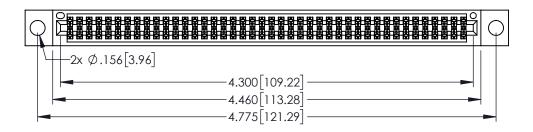

| 345/395 SERIES CARD EDGE CONNECTOR |
|------------------------------------|
| PART NUMBER: 395-084-556-504       |

YOUR CONNECTION TO QUALITY & SERVICE

|                                                                                                                                       | _                |  |
|---------------------------------------------------------------------------------------------------------------------------------------|------------------|--|
| THESE DRAWINGS AND SPECIFICATIONS ARE THE PROPERTY OF EDAC INC.,AND                                                                   | SPECIFICATIONS S |  |
| SHALL NOT BE REPRODUCED, OR COPIED<br>OR USED AS THE BASIS FOR THE<br>MANUFACTURE OR SALE OF APPARATUS<br>WITHOUT WRITTEN PERMISSION. |                  |  |