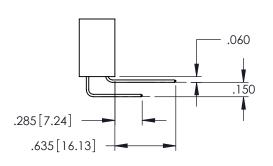

**Contact Code 558** 

Contact Code 559

**Contact Code 560** 

INSULATOR MATERIAL: THERMOPLASTIC POLYESTER, UL 94V-0

DAP MATERIAL AVAILABLE UPON REQUEST

CONTACT MATERIAL; COPPER ALLOY CONTACT PLATING: GOLD ON THE MATING AREA, TIN PLATING ON THE CONTACT TAILS, NICKEL UNDERPLATE