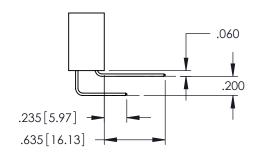

Contact Dimensions:
556-Extender Board Bend (Code 520 Contacts)
See Sheet 2 for Contact Code 555, 556, 558, 559, 560 Dimensions

1

**SECTION A-A** 

- INSULATOR MATERIAL: THERMOPLASTIC PBT BLACK, UL 94V-0
- CONTACT MATERIAL; COPPER TIN ALLOY CONTACT PLATING: GOLD ON THE MATING AREA, TIN PLATING ON THE CONTACT TAILS, NICKEL UNDERPLATE