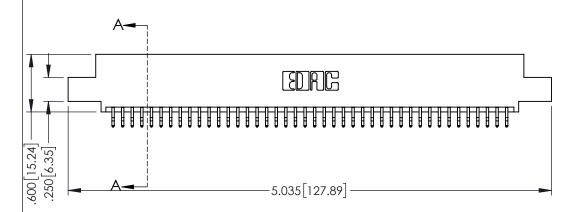

| 345/395 SERIES CARD EDGE CONNECTOR |
|------------------------------------|
| PART NUMBER: 395-084-556-504       |

YOUR CONNECTION TO QUALITY & SERVICE

|                                                                                                                                       | _                |  |
|---------------------------------------------------------------------------------------------------------------------------------------|------------------|--|
| THESE DRAWINGS AND SPECIFICATIONS ARE THE PROPERTY OF EDAC INC.,AND                                                                   | SPECIFICATIONS S |  |
| SHALL NOT BE REPRODUCED, OR COPIED<br>OR USED AS THE BASIS FOR THE<br>MANUFACTURE OR SALE OF APPARATUS<br>WITHOUT WRITTEN PERMISSION. |                  |  |