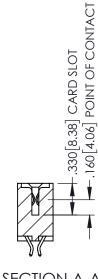

Contact Dimensions:
556-Extender Board Bend (Code 520 Contacts)
See Sheet 2 for Contact Code 555, 556, 558, 559, 560 Dimensions

1

**SECTION A-A** 

- INSULATOR MATERIAL: THERMOPLASTIC PBT BLACK, UL 94V-0
- CONTACT MATERIAL; COPPER TIN ALLOY CONTACT PLATING: GOLD ON THE MATING AREA, TIN PLATING ON THE CONTACT TAILS, NICKEL UNDERPLATE