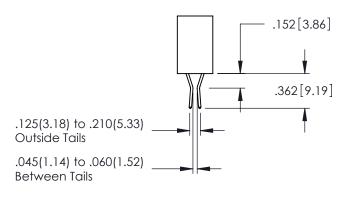

**Contact Code 558** 

Contact Code 559

**Contact Code 560** 

INSULATOR MATERIAL: THERMOPLASTIC POLYESTER, UL 94V-0

DAP MATERIAL AVAILABLE UPON REQUEST

CONTACT MATERIAL; COPPER ALLOY CONTACT PLATING: GOLD ON THE MATING AREA, TIN PLATING ON THE CONTACT TAILS, NICKEL UNDERPLATE