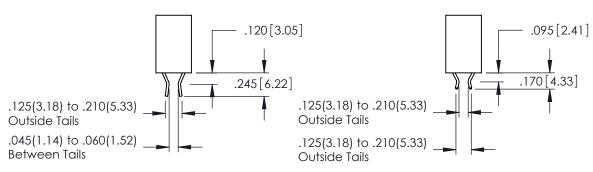

ISSUE NUMBER

**Contact Code 555** 

**Contact Code 556** 

INSULATOR MATERIAL: THERMOPLASTIC POLYESTER, UL 94V-0 CONTACT MATERIAL; COPPER, NICKEL, TIN ALLOY CA-725 CONTACT PLATING: GOLD ON THE MATING AREA, TIN-LEAD

## 346/396 SERIES CARD EDGE CONNECTOR CONTACT CODE 555,556,558,559,560 DIMENSIONS

YOUR CONNECTION TO QUALITY & SERVICE

**EDAC INC** TORONTO, ONTARIO CANADA

THESE DRAWINGS AND SPECIFICATIONS ARE THE PROPERTY OF EDAC INC.,AND SHALL NOT BE REPRODUCED, OR COPIED OR USED AS THE BASIS FOR THE MANUFACTURE OR SALE OF APPARATUS WITHOUT WRITTEN PERMISSION.