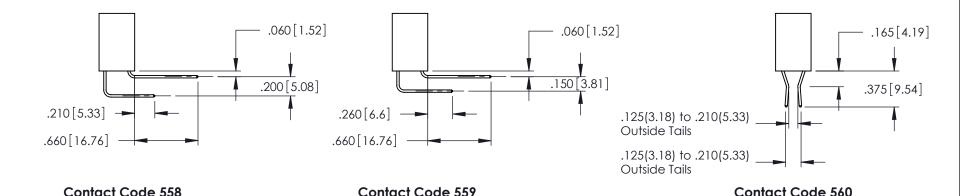

ISSUE NUMBER

**Contact Code 555** 

**Contact Code 556** 

INSULATOR MATERIAL: THERMOPLASTIC POLYESTER, UL 94V-0 CONTACT MATERIAL; COPPER, NICKEL, TIN ALLOY CA-725 CONTACT PLATING: GOLD ON THE MATING AREA, TIN-LEAD

## 346/396 SERIES CARD EDGE CONNECTOR CONTACT CODE 555,556,558,559,560 DIMENSIONS

YOUR CONNECTION TO QUALITY & SERVICE

**EDAC INC** TORONTO, ONTARIO CANADA

THESE DRAWINGS AND SPECIFICATIONS ARE THE PROPERTY OF EDAC INC.,AND SHALL NOT BE REPRODUCED, OR COPIED OR USED AS THE BASIS FOR THE MANUFACTURE OR SALE OF APPARATUS WITHOUT WRITTEN PERMISSION.