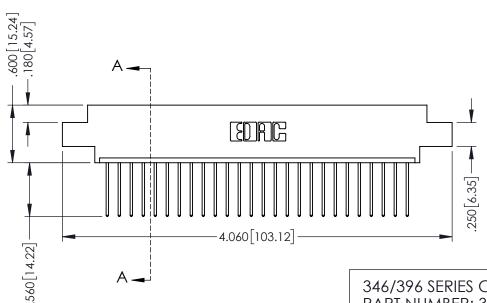

ON THE CONTACT TAILS, NICKEL UNDERPLATE

.330 [8.38] Slot Depth .160 [4.06] Point of Contact **SECTION A-A** 

346/396 SERIES CARD EDGE CONNECTOR PART NUMBER: 396-026-540-607

**EDAC INC** TORONTO, ONTARIO CANADA