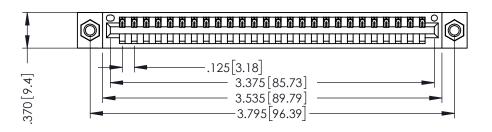

THIS IS A C.A.D. GENERATED DRAWING DO NOT MAKE MANUAL REVISIONS TO MASTER.

ISSUE NUMBER

ORIGINAL

1

INSULATOR MATERIAL: THERMOPLASTIC POLYESTER, UL 94V-0 CONTACT MATERIAL; COPPER, NICKEL, TIN ALLOY CA-725 CONTACT PLATING: GOLD ON THE MATING AREA, TIN-LEAD

ON THE CONTACT TAILS, NICKEL UNDERPLATE

.330 [8.38] Slot Depth .160 [4.06] Point of Contact **SECTION A-A** 

346/396 SERIES CARD EDGE CONNECTOR PART NUMBER: 396-026-540-607

**EDAC INC** TORONTO, ONTARIO CANADA