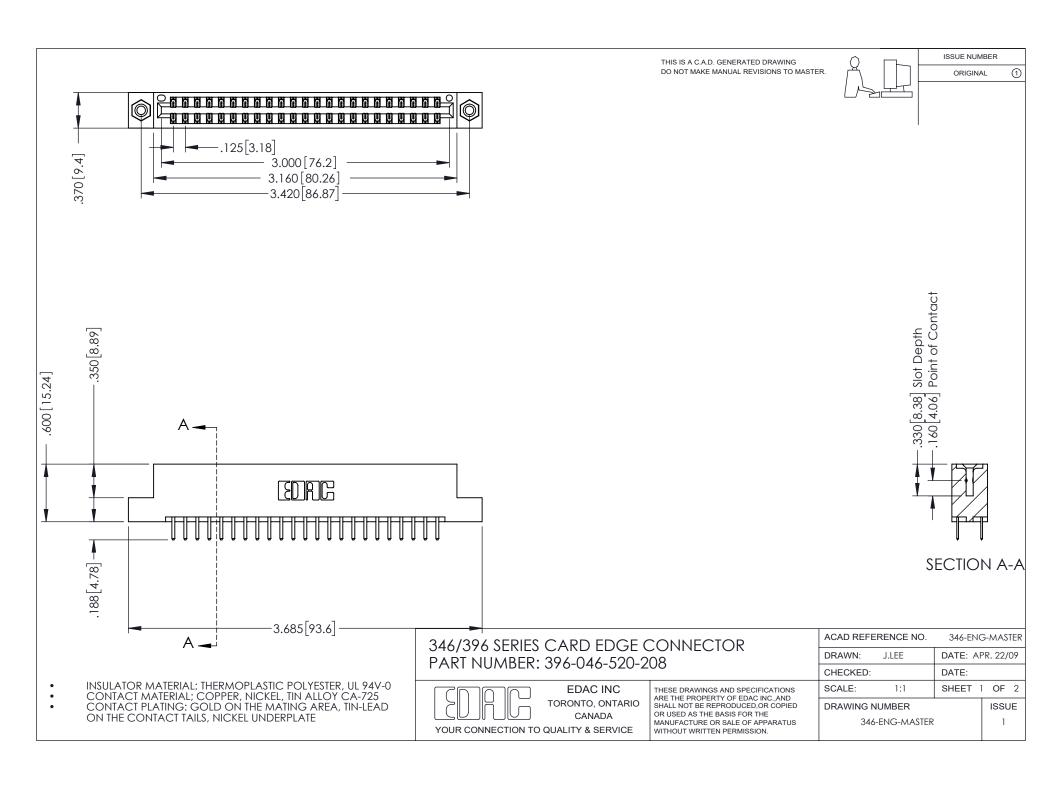

## **Contact Code 556**

INSULATOR MATERIAL: THERMOPLASTIC POLYESTER, UL 94V-0 CONTACT MATERIAL; COPPER, NICKEL, TIN ALLOY CA-725 CONTACT PLATING: GOLD ON THE MATING AREA, TIN-LEAD

ON THE CONTACT TAILS, NICKEL UNDERPLATE