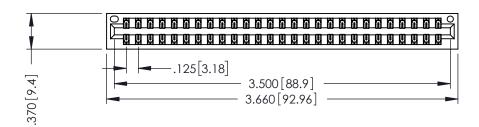

THIS IS A C.A.D. GENERATED DRAWING DO NOT MAKE MANUAL REVISIONS TO MASTER.

ISSUE NUMBER

ORIGINAL 1

SISULATOR MATERIAL: THERMOPLASTIC POLYESTER, UL 94V-0 CONTACT MATERIAL; COPPER, NICKEL, TIN ALLOY CA-725

CONTACT PLATING: GOLD ON THE MATING AREA, TIN-LEAD

ON THE CONTACT TAILS, NICKEL UNDERPLATE

.330 [8.38] Slot Depth .160 [4.06] Point of Contact

**SECTION A-A** 

346/396 SERIES CARD EDGE CONNECTOR PART NUMBER: 396-054-541-201

YOUR CONNECTION TO QUALITY & SERVICE

**EDAC INC** TORONTO, ONTARIO CANADA

THESE DRAWINGS AND SPECIFICATIONS ARE THE PROPERTY OF EDAC INC., AND SHALL NOT BE REPRODUCED,OR COPIED OR USED AS THE BASIS FOR THE MANUFACTURE OR SALE OF APPARATUS WITHOUT WRITTEN PERMISSION.

| ACAD REFERENCE NO. | 346-ENG-MASTER   |
|--------------------|------------------|
| DRAWN: J.LEE       | DATE: APR. 22/09 |
| CHECKED:           | DATE:            |
| SCALE: 1:1         | SHEET 1 OF 2     |
| DRAWING NUMBER     | ISSUE            |
|                    |                  |