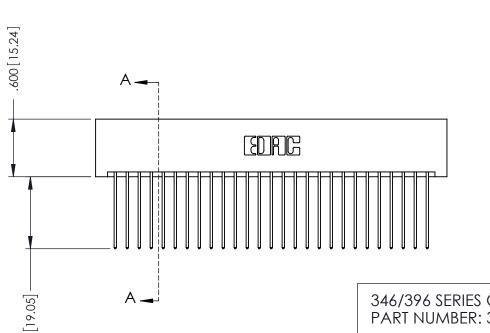

THIS IS A C.A.D. GENERATED DRAWING DO NOT MAKE MANUAL REVISIONS TO MASTER.

ISSUE NUMBER

ORIGINAL 1

SISULATOR MATERIAL: THERMOPLASTIC POLYESTER, UL 94V-0 CONTACT MATERIAL; COPPER, NICKEL, TIN ALLOY CA-725

CONTACT PLATING: GOLD ON THE MATING AREA, TIN-LEAD

ON THE CONTACT TAILS, NICKEL UNDERPLATE

.330 [8.38] Slot Depth .160 [4.06] Point of Contact

**SECTION A-A** 

346/396 SERIES CARD EDGE CONNECTOR PART NUMBER: 396-054-541-201

YOUR CONNECTION TO QUALITY & SERVICE

**EDAC INC** TORONTO, ONTARIO CANADA

THESE DRAWINGS AND SPECIFICATIONS ARE THE PROPERTY OF EDAC INC., AND SHALL NOT BE REPRODUCED,OR COPIED OR USED AS THE BASIS FOR THE MANUFACTURE OR SALE OF APPARATUS WITHOUT WRITTEN PERMISSION.

| ACAD REFERENCE NO. | 346-ENG-MASTER   |
|--------------------|------------------|
| DRAWN: J.LEE       | DATE: APR. 22/09 |
| CHECKED:           | DATE:            |
| SCALE: 1:1         | SHEET 1 OF 2     |
| DRAWING NUMBER     | ISSUE            |
|                    |                  |