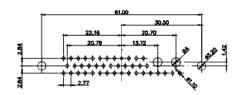

THIS IS A C.A.D. GENERATED DRAWING DO NOT MAKE MANUAL REVISIONS TO MASTER.

ISSUE NUMBER

(1)

## NOTES:

MATERIAL: HOUSING: THERMOPLASTIC POLYESTER, UL94V-0 SHELL: STEEL, Sn or Ni PLATED CONTACT: COPPER ALLOY SEE ORDERING GUIDE FOR PLATING

OPERATING TEMPERATURE: -55°C ~ 125°C

SIGNAL CONTACT CURRENT RATING: 5A PER CONTACT SIGNAL CONTACT RESISTANCE: 10mΩ MAX. INSULATOR RESISTANCE: 5000MΩ min. DIELECTRIC WITHSTANDING VOLTAGE: 1000V AC rms

|  |                                      |                                                                                                                                       | SW REFERENCE NO.: 627 COMBO ASSEMBLY |                 |                    |       |  |
|--|--------------------------------------|---------------------------------------------------------------------------------------------------------------------------------------|--------------------------------------|-----------------|--------------------|-------|--|
|  | COMBINATION D-SUB                    |                                                                                                                                       |                                      | C.B             | DATE: JAN. 01/2019 |       |  |
|  |                                      |                                                                                                                                       | CHECKED:                             |                 | DATE:              |       |  |
|  | EDAC INC                             | THESE DRAWINGS AND SPECIFICATIONS<br>ARE THE PROPERTY OF EDAC INCAND                                                                  | SCALE:                               | (IN C.A.D. 1:1) | SHEET 1 OF         | 4     |  |
|  | YOUR CONNECTION TO QUALITY & SERVICE | SHALL NOT BE REPRODUCED, OR COPIED<br>OR USED AS THE BASIS FOR THE<br>MANUFACTURE OR SALE OF APPARATUS<br>WITHOUT WRITTEN PERMISSION. | DRAWING NUMBER: 627-3W3-224-5NA      |                 | -224-5NA           | ISSUE |  |
|  |                                      |                                                                                                                                       | PART NUI                             | MBER: 627-3W3-  | -224-5NA           | 1     |  |