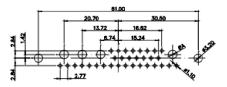

(1)

21W4 Male/Female

e/Female

e/Female

16.62

|                                                                                                                                                                                                                                                                                                                                                                                                                                                                                                                                                                                                                                                                                                                                                                                                                                                                                                                                                                                                                                                                                                                                                                                                                                                                                                                                                                                                                                                                                                                                                                                                                                                                                                                                                                                                                                                                                                                                                                                                                                                                                                                                                                                                                                                                                                                                                                                        |            |      | 8 9                                                                                                                                                                                                                                                                                                                                                                                                                                                                                                                                                                                                                                                                                                                                                                                                                                                                                                                                                                                                                                                                                                                                                                                                                                                                                                                                                                                                                                                                                                                                                                                                                                                                                                                                                                                                                                                                                                                                                                                                                                                                                                                                                                                                                                                                                                                                                                                                                                                                                                                                                                                                                                                                                                                                                                                                                                    |         |                |
|----------------------------------------------------------------------------------------------------------------------------------------------------------------------------------------------------------------------------------------------------------------------------------------------------------------------------------------------------------------------------------------------------------------------------------------------------------------------------------------------------------------------------------------------------------------------------------------------------------------------------------------------------------------------------------------------------------------------------------------------------------------------------------------------------------------------------------------------------------------------------------------------------------------------------------------------------------------------------------------------------------------------------------------------------------------------------------------------------------------------------------------------------------------------------------------------------------------------------------------------------------------------------------------------------------------------------------------------------------------------------------------------------------------------------------------------------------------------------------------------------------------------------------------------------------------------------------------------------------------------------------------------------------------------------------------------------------------------------------------------------------------------------------------------------------------------------------------------------------------------------------------------------------------------------------------------------------------------------------------------------------------------------------------------------------------------------------------------------------------------------------------------------------------------------------------------------------------------------------------------------------------------------------------------------------------------------------------------------------------------------------------|------------|------|----------------------------------------------------------------------------------------------------------------------------------------------------------------------------------------------------------------------------------------------------------------------------------------------------------------------------------------------------------------------------------------------------------------------------------------------------------------------------------------------------------------------------------------------------------------------------------------------------------------------------------------------------------------------------------------------------------------------------------------------------------------------------------------------------------------------------------------------------------------------------------------------------------------------------------------------------------------------------------------------------------------------------------------------------------------------------------------------------------------------------------------------------------------------------------------------------------------------------------------------------------------------------------------------------------------------------------------------------------------------------------------------------------------------------------------------------------------------------------------------------------------------------------------------------------------------------------------------------------------------------------------------------------------------------------------------------------------------------------------------------------------------------------------------------------------------------------------------------------------------------------------------------------------------------------------------------------------------------------------------------------------------------------------------------------------------------------------------------------------------------------------------------------------------------------------------------------------------------------------------------------------------------------------------------------------------------------------------------------------------------------------------------------------------------------------------------------------------------------------------------------------------------------------------------------------------------------------------------------------------------------------------------------------------------------------------------------------------------------------------------------------------------------------------------------------------------------------|---------|----------------|
|                                                                                                                                                                                                                                                                                                                                                                                                                                                                                                                                                                                                                                                                                                                                                                                                                                                                                                                                                                                                                                                                                                                                                                                                                                                                                                                                                                                                                                                                                                                                                                                                                                                                                                                                                                                                                                                                                                                                                                                                                                                                                                                                                                                                                                                                                                                                                                                        |            | 11W1 | Male/Female                                                                                                                                                                                                                                                                                                                                                                                                                                                                                                                                                                                                                                                                                                                                                                                                                                                                                                                                                                                                                                                                                                                                                                                                                                                                                                                                                                                                                                                                                                                                                                                                                                                                                                                                                                                                                                                                                                                                                                                                                                                                                                                                                                                                                                                                                                                                                                                                                                                                                                                                                                                                                                                                                                                                                                                                                            |         | 27W2 Male/     |
| 47.05<br>23.83<br>3 - 14.48<br>- 14.48<br>- 90<br>- 95<br>- 95 | 8W8 Female |      | 33.30<br>16.66<br>9.70<br>8.31<br>9.70<br>8.31<br>9.70<br>8.31<br>9.70<br>8.31<br>9.70<br>8.31<br>9.70<br>8.31<br>9.70<br>8.31<br>9.70<br>9.70<br>9.70<br>9.70<br>9.70<br>9.70<br>9.70<br>9.70<br>9.70<br>9.70<br>9.70<br>9.70<br>9.70<br>9.70<br>9.70<br>9.70<br>9.70<br>9.70<br>9.70<br>9.70<br>9.70<br>9.70<br>9.70<br>9.70<br>9.70<br>9.70<br>9.70<br>9.70<br>9.70<br>9.70<br>9.70<br>9.70<br>9.70<br>9.70<br>9.70<br>9.70<br>9.70<br>9.70<br>9.70<br>9.70<br>9.70<br>9.70<br>9.70<br>9.70<br>9.70<br>9.70<br>9.70<br>9.70<br>9.70<br>9.70<br>9.70<br>9.70<br>9.70<br>9.70<br>9.70<br>9.70<br>9.70<br>9.70<br>9.70<br>9.70<br>9.70<br>9.70<br>9.70<br>9.70<br>9.70<br>9.70<br>9.70<br>9.70<br>9.70<br>9.70<br>9.70<br>9.70<br>9.70<br>9.70<br>9.70<br>9.70<br>9.70<br>9.70<br>9.70<br>9.70<br>9.70<br>9.70<br>9.70<br>9.70<br>9.70<br>9.70<br>9.70<br>9.70<br>9.70<br>9.70<br>9.70<br>9.70<br>9.70<br>9.70<br>9.70<br>9.70<br>9.70<br>9.70<br>9.70<br>9.70<br>9.70<br>9.70<br>9.70<br>9.70<br>9.70<br>9.70<br>9.70<br>9.70<br>9.70<br>9.70<br>9.70<br>9.70<br>9.70<br>9.70<br>9.70<br>9.70<br>9.70<br>9.70<br>9.70<br>9.70<br>9.70<br>9.70<br>9.70<br>9.70<br>9.70<br>9.70<br>9.70<br>9.70<br>9.70<br>9.70<br>9.70<br>9.70<br>9.70<br>9.70<br>9.70<br>9.70<br>9.70<br>9.70<br>9.70<br>9.70<br>9.70<br>9.70<br>9.70<br>9.70<br>9.70<br>9.70<br>9.70<br>9.70<br>9.70<br>9.70<br>9.70<br>9.70<br>9.70<br>9.70<br>9.70<br>9.70<br>9.70<br>9.70<br>9.70<br>9.70<br>9.70<br>9.70<br>9.70<br>9.70<br>9.70<br>9.70<br>9.70<br>9.70<br>9.70<br>9.70<br>9.70<br>9.70<br>9.70<br>9.70<br>9.70<br>9.70<br>9.70<br>9.70<br>9.70<br>9.70<br>9.70<br>9.70<br>9.70<br>9.70<br>9.70<br>9.70<br>9.70<br>9.70<br>9.70<br>9.70<br>9.70<br>9.70<br>9.70<br>9.70<br>9.70<br>9.70<br>9.70<br>9.70<br>9.70<br>9.70<br>9.70<br>9.70<br>9.70<br>9.70<br>9.70<br>9.70<br>9.70<br>9.70<br>9.70<br>9.70<br>9.70<br>9.70<br>9.70<br>9.70<br>9.70<br>9.70<br>9.70<br>9.70<br>9.70<br>9.70<br>9.70<br>9.70<br>9.70<br>9.70<br>9.70<br>9.70<br>9.70<br>9.70<br>9.70<br>9.70<br>9.70<br>9.70<br>9.70<br>9.70<br>9.70<br>9.70<br>9.70<br>9.70<br>9.70<br>9.70<br>9.70<br>9.70<br>9.70<br>9.70<br>9.70<br>9.70<br>9.70<br>9.70<br>9.70<br>9.70<br>9.70<br>9.70<br>9.70<br>9.70<br>9.70<br>9.70<br>9.70<br>9.70<br>9.70<br>9.70<br>9.70<br>9.70<br>9.70<br>9.70<br>9.70<br>9.70<br>9.70<br>9.70<br>9.70<br>9.70<br>9.70<br>9.70<br>9.70<br>9.70<br>9.70<br>9.70<br>9.70<br>9.70<br>9.70<br>9.70<br>9.70<br>9.70<br>9.70<br>9.70<br>9.70<br>9.70<br>9.70<br>9.70<br>9.70<br>9.70<br>9.70<br>9.70<br>9.70<br>9.70<br>9.70<br>9.70<br>9.70<br>9.70<br>9.70<br>9.70<br>9.70<br>9.70<br>9.70<br>9.70<br>9.70<br>9.70<br>9.70<br>9.70<br>9.70<br>9.70<br>9.70<br>9.70<br>9.70<br>9.70<br>9.70<br>9.70<br>9.70<br>9.70<br>9.70<br>9.70<br>9.70<br>9.70<br>9.70<br>9.70<br>9.70 |         | #2<br>#2<br>#2 |
| - +atendet                                                                                                                                                                                                                                                                                                                                                                                                                                                                                                                                                                                                                                                                                                                                                                                                                                                                                                                                                                                                                                                                                                                                                                                                                                                                                                                                                                                                                                                                                                                                                                                                                                                                                                                                                                                                                                                                                                                                                                                                                                                                                                                                                                                                                                                                                                                                                                             |            | 17W2 | 2 Male/Female                                                                                                                                                                                                                                                                                                                                                                                                                                                                                                                                                                                                                                                                                                                                                                                                                                                                                                                                                                                                                                                                                                                                                                                                                                                                                                                                                                                                                                                                                                                                                                                                                                                                                                                                                                                                                                                                                                                                                                                                                                                                                                                                                                                                                                                                                                                                                                                                                                                                                                                                                                                                                                                                                                                                                                                                                          |         | 21W1 Male/     |
| CURRENT RATINO<br>10A / 2.2<br>20A / 3.3<br>30A / 3.7<br>40A / 4.2                                                                                                                                                                                                                                                                                                                                                                                                                                                                                                                                                                                                                                                                                                                                                                                                                                                                                                                                                                                                                                                                                                                                                                                                                                                                                                                                                                                                                                                                                                                                                                                                                                                                                                                                                                                                                                                                                                                                                                                                                                                                                                                                                                                                                                                                                                                     | G/ØA       | 24   | 47.05<br>23.65<br>                                                                                                                                                                                                                                                                                                                                                                                                                                                                                                                                                                                                                                                                                                                                                                                                                                                                                                                                                                                                                                                                                                                                                                                                                                                                                                                                                                                                                                                                                                                                                                                                                                                                                                                                                                                                                                                                                                                                                                                                                                                                                                                                                                                                                                                                                                                                                                                                                                                                                                                                                                                                                                                                                                                                                                                                                     |         | 75H            |
|                                                                                                                                                                                                                                                                                                                                                                                                                                                                                                                                                                                                                                                                                                                                                                                                                                                                                                                                                                                                                                                                                                                                                                                                                                                                                                                                                                                                                                                                                                                                                                                                                                                                                                                                                                                                                                                                                                                                                                                                                                                                                                                                                                                                                                                                                                                                                                                        |            |      |                                                                                                                                                                                                                                                                                                                                                                                                                                                                                                                                                                                                                                                                                                                                                                                                                                                                                                                                                                                                                                                                                                                                                                                                                                                                                                                                                                                                                                                                                                                                                                                                                                                                                                                                                                                                                                                                                                                                                                                                                                                                                                                                                                                                                                                                                                                                                                                                                                                                                                                                                                                                                                                                                                                                                                                                                                        | SW REFE | RENCE NO.:     |
|                                                                                                                                                                                                                                                                                                                                                                                                                                                                                                                                                                                                                                                                                                                                                                                                                                                                                                                                                                                                                                                                                                                                                                                                                                                                                                                                                                                                                                                                                                                                                                                                                                                                                                                                                                                                                                                                                                                                                                                                                                                                                                                                                                                                                                                                                                                                                                                        | COMBINA    | TION | D-SUB                                                                                                                                                                                                                                                                                                                                                                                                                                                                                                                                                                                                                                                                                                                                                                                                                                                                                                                                                                                                                                                                                                                                                                                                                                                                                                                                                                                                                                                                                                                                                                                                                                                                                                                                                                                                                                                                                                                                                                                                                                                                                                                                                                                                                                                                                                                                                                                                                                                                                                                                                                                                                                                                                                                                                                                                                                  | DRAWN:  | C.B            |
|                                                                                                                                                                                                                                                                                                                                                                                                                                                                                                                                                                                                                                                                                                                                                                                                                                                                                                                                                                                                                                                                                                                                                                                                                                                                                                                                                                                                                                                                                                                                                                                                                                                                                                                                                                                                                                                                                                                                                                                                                                                                                                                                                                                                                                                                                                                                                                                        |            |      | r                                                                                                                                                                                                                                                                                                                                                                                                                                                                                                                                                                                                                                                                                                                                                                                                                                                                                                                                                                                                                                                                                                                                                                                                                                                                                                                                                                                                                                                                                                                                                                                                                                                                                                                                                                                                                                                                                                                                                                                                                                                                                                                                                                                                                                                                                                                                                                                                                                                                                                                                                                                                                                                                                                                                                                                                                                      | CHECKED | ):             |
| ERIES FULLY CONFORMS TO                                                                                                                                                                                                                                                                                                                                                                                                                                                                                                                                                                                                                                                                                                                                                                                                                                                                                                                                                                                                                                                                                                                                                                                                                                                                                                                                                                                                                                                                                                                                                                                                                                                                                                                                                                                                                                                                                                                                                                                                                                                                                                                                                                                                                                                                                                                                                                | EDAC IN    | C    | THESE DRAWINGS AND SPECIFICATIONS<br>ARE THE PROPERTY OF EDAC INCAND                                                                                                                                                                                                                                                                                                                                                                                                                                                                                                                                                                                                                                                                                                                                                                                                                                                                                                                                                                                                                                                                                                                                                                                                                                                                                                                                                                                                                                                                                                                                                                                                                                                                                                                                                                                                                                                                                                                                                                                                                                                                                                                                                                                                                                                                                                                                                                                                                                                                                                                                                                                                                                                                                                                                                                   | SCALE:  | N.T.S          |