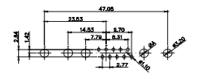

33.30

5W5 Male

5W5 Female

23.53

3W3 / 3WK3

8W8 Male

5W1 Male/Female

7W2 Male/Female