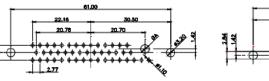

13W3 Male

36W4 Male

30.50 20.70 16.62 13.72 2.77

13W6 Male

43W2 Male

17W5 Female

.XX ±0.13 .XXX ±0.05

9W4 Female

13W3 Female

43W2 Female

47W1 Female

17W5 Male

COMPLIANT

47W1 Male

22.16 20.78 2.77

|                                                                  |                                      | SW REFERENCE NO.: 627 COMBO ASSEMBLY                                                                                                 |                              |            |       |
|------------------------------------------------------------------|--------------------------------------|--------------------------------------------------------------------------------------------------------------------------------------|------------------------------|------------|-------|
|                                                                  | COMBINATION                          | DRAWN: C.B                                                                                                                           | DATE: JAN. 01/2019           |            |       |
|                                                                  |                                      |                                                                                                                                      | CHECKED:                     | DATE:      |       |
| THIS SERIES FULLY CONFORMS TO                                    | EDAC INC                             | THESE DRAWINGS AND SPECIFICATIONS<br>ARE THE PROPERTY OF EDAC INC., AND                                                              | SCALE: N.T.S                 | SHEET 4 OF | 4     |
| THE EUROPEAN UNION DIRECTIVES<br>2011/65/EU FOR R₀HS COMPLIANCY. | TORONTO, ONTARIO<br>CANADA           | SHALL NOT BE REPRODUCED OR COPIED<br>OR USED AS THE BASIS FOR THE<br>MANUFACTURE OR SALE OF APPARATUS<br>WITHOUT WRITTEN PERMISSION. | DRAWING NUMBER: 627-3W3      | -224-5NA   | ISSUE |
|                                                                  | YOUR CONNECTION TO QUALITY & SERVICE |                                                                                                                                      | PART NUMBER: 627-3W3-224-5NA |            | 1     |