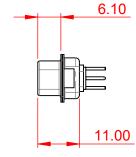

|  |                                      |                                                                                                                                       | SW REFERENCE NO.: 627 COMBO ASSEMBLY |                 |                    |       |  |
|--|--------------------------------------|---------------------------------------------------------------------------------------------------------------------------------------|--------------------------------------|-----------------|--------------------|-------|--|
|  | COMBINATION D-SUB                    |                                                                                                                                       |                                      | C.B             | DATE: JAN. 01/2019 |       |  |
|  |                                      |                                                                                                                                       | CHECKED:                             |                 | DATE:              |       |  |
|  | EDAC INC                             | THESE DRAWINGS AND SPECIFICATIONS<br>ARE THE PROPERTY OF EDAC INCAND                                                                  | SCALE:                               | (IN C.A.D. 1:1) | SHEET 1 OF         | 4     |  |
|  | YOUR CONNECTION TO QUALITY & SERVICE | SHALL NOT BE REPRODUCED, OR COPIED<br>OR USED AS THE BASIS FOR THE<br>MANUFACTURE OR SALE OF APPARATUS<br>WITHOUT WRITTEN PERMISSION. | DRAWING NUMBER: 627-3W3-224-5NA      |                 | -224-5NA           | ISSUE |  |
|  |                                      |                                                                                                                                       | PART NUI                             | MBER: 627-3W3-  | -224-5NA           | 1     |  |