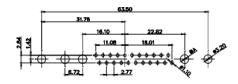

|  |                                      |                                                                                                                                       | SW REFERENCE NO.: 627 COMBO ASSEMBLY |                 |                    |       |  |
|--|--------------------------------------|---------------------------------------------------------------------------------------------------------------------------------------|--------------------------------------|-----------------|--------------------|-------|--|
|  | COMBINATION D-SUB                    |                                                                                                                                       |                                      | C.B             | DATE: JAN. 01/2019 |       |  |
|  |                                      |                                                                                                                                       | CHECKED:                             |                 | DATE:              |       |  |
|  | EDAC INC                             | THESE DRAWINGS AND SPECIFICATIONS<br>ARE THE PROPERTY OF EDAC INCAND                                                                  | SCALE:                               | (IN C.A.D. 1:1) | SHEET 1 OF         | 4     |  |
|  | YOUR CONNECTION TO QUALITY & SERVICE | SHALL NOT BE REPRODUCED, OR COPIED<br>OR USED AS THE BASIS FOR THE<br>MANUFACTURE OR SALE OF APPARATUS<br>WITHOUT WRITTEN PERMISSION. | DRAWING NUMBER: 627-3W3-224-5NA      |                 | -224-5NA           | ISSUE |  |
|  |                                      |                                                                                                                                       | PART NUI                             | MBER: 627-3W3-  | -224-5NA           | 1     |  |