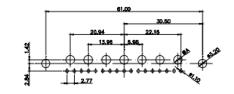

13W3 Male

36W4 Male

30.50 20.70 16.62 13.72 2.77

13W6 Male

43W2 Male

17W5 Female

.XX ±0.13 .XXX ±0.05

9W4 Female

13W3 Female

43W2 Female

47W1 Female

17W5 Male

COMPLIANT

47W1 Male

22.16 20.78 2.77

|                                                                  |                                      | SW REFERENCE NO.: 627 COMBO ASSEMBLY                                                                                                 |                              |            |       |
|------------------------------------------------------------------|--------------------------------------|--------------------------------------------------------------------------------------------------------------------------------------|------------------------------|------------|-------|
|                                                                  | COMBINATION                          | DRAWN: C.B                                                                                                                           | DATE: JAN. 01/2019           |            |       |
|                                                                  |                                      |                                                                                                                                      | CHECKED:                     | DATE:      |       |
| THIS SERIES FULLY CONFORMS TO                                    | EDAC INC                             | THESE DRAWINGS AND SPECIFICATIONS<br>ARE THE PROPERTY OF EDAC INC., AND                                                              | SCALE: N.T.S                 | SHEET 4 OF | 4     |
| THE EUROPEAN UNION DIRECTIVES<br>2011/65/EU FOR R₀HS COMPLIANCY. | TORONTO, ONTARIO<br>CANADA           | SHALL NOT BE REPRODUCED OR COPIED<br>OR USED AS THE BASIS FOR THE<br>MANUFACTURE OR SALE OF APPARATUS<br>WITHOUT WRITTEN PERMISSION. | DRAWING NUMBER: 627-3W3      | -224-5NA   | ISSUE |
|                                                                  | YOUR CONNECTION TO QUALITY & SERVICE |                                                                                                                                      | PART NUMBER: 627-3W3-224-5NA |            | 1     |