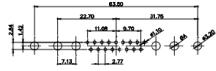

THIS IS A C.A.D. GENERATED DRAWING DO NOT MAKE MANUAL REVISIONS TO MASTER.

ISSUE NUMBER

(1)

## NOTES:

MATERIAL: HOUSING: THERMOPLASTIC POLYESTER, UL94V-0 SHELL: STEEL, Sn or Ni PLATED CONTACT: COPPER ALLOY SEE ORDERING GUIDE FOR PLATING

OPERATING TEMPERATURE: -55°C ~ 125°C

SIGNAL CONTACT CURRENT RATING: 5A PER CONTACT SIGNAL CONTACT RESISTANCE: 10mΩ MAX. INSULATOR RESISTANCE: 5000MΩ min. DIELECTRIC WITHSTANDING VOLTAGE: 1000V AC rms

THIS SERIES FULLY CONFORMS TO THE EUROPEAN UNION DIRECTIVES 2011/65/EU FOR RoHS COMPLIANCY.

THIS IS A C.A.D. GENERATED DRAWING TOLERANCE UNLESS OTHERWISE SPECIFIED DO NOT MAKE MANUAL REVISIONS TO MASTER. .X ±0.25 .XX ±0.13 .XXX ±0.05