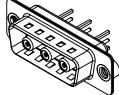

|  |                                      |                                                                                                                                       | SW REFERENCE NO.: 627 COMBO ASSEMBLY |                 |                    |       |  |
|--|--------------------------------------|---------------------------------------------------------------------------------------------------------------------------------------|--------------------------------------|-----------------|--------------------|-------|--|
|  | COMBINATION D-SUB                    |                                                                                                                                       |                                      | C.B             | DATE: JAN. 01/2019 |       |  |
|  |                                      |                                                                                                                                       | CHECKED:                             |                 | DATE:              |       |  |
|  | EDAC INC                             | THESE DRAWINGS AND SPECIFICATIONS<br>ARE THE PROPERTY OF EDAC INCAND                                                                  | SCALE:                               | (IN C.A.D. 1:1) | SHEET 1 OF         | 4     |  |
|  | YOUR CONNECTION TO QUALITY & SERVICE | SHALL NOT BE REPRODUCED, OR COPIED<br>OR USED AS THE BASIS FOR THE<br>MANUFACTURE OR SALE OF APPARATUS<br>WITHOUT WRITTEN PERMISSION. | DRAWING NUMBER: 627-3W3-224-5NA      |                 | -224-5NA           | ISSUE |  |
|  |                                      |                                                                                                                                       | PART NUI                             | MBER: 627-3W3-  | -224-5NA           | 1     |  |

THIS SERIES FULLY CONFORMS TO THE EUROPEAN UNION DIRECTIVES 2011/65/EU FOR RoHS COMPLIANCY.

THIS IS A C.A.D. GENERATED DRAWING TOLERANCE UNLESS OTHERWISE SPECIFIED DO NOT MAKE MANUAL REVISIONS TO MASTER. .X ±0.25 .XX ±0.13 .XXX ±0.05