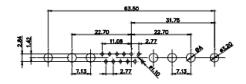

13W3 Female

43W2 Female

47W1 Female

17W5 Male

COMPLIANT

47W1 Male

22.16 20.78 2.77

|                                                                  |                                      | SW REFERENCE NO.: 627 COMBO ASSEMBLY                                                                                                 |                              |            |       |
|------------------------------------------------------------------|--------------------------------------|--------------------------------------------------------------------------------------------------------------------------------------|------------------------------|------------|-------|
|                                                                  | COMBINATION                          | DRAWN: C.B                                                                                                                           | DATE: JAN. 01/2019           |            |       |
|                                                                  |                                      |                                                                                                                                      | CHECKED:                     | DATE:      |       |
| THIS SERIES FULLY CONFORMS TO                                    | EDAC INC                             | THESE DRAWINGS AND SPECIFICATIONS<br>ARE THE PROPERTY OF EDAC INC., AND                                                              | SCALE: N.T.S                 | SHEET 4 OF | 4     |
| THE EUROPEAN UNION DIRECTIVES<br>2011/65/EU FOR R₀HS COMPLIANCY. | TORONTO, ONTARIO<br>CANADA           | SHALL NOT BE REPRODUCED OR COPIED<br>OR USED AS THE BASIS FOR THE<br>MANUFACTURE OR SALE OF APPARATUS<br>WITHOUT WRITTEN PERMISSION. | DRAWING NUMBER: 627-3W3      | -224-5NA   | ISSUE |
|                                                                  | YOUR CONNECTION TO QUALITY & SERVICE |                                                                                                                                      | PART NUMBER: 627-3W3-224-5NA |            | 1     |