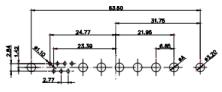

|  |                                      |                                                                                                                                       | SW REFERENCE NO.: 627 COMBO ASSEMBLY |                 |                    |       |  |
|--|--------------------------------------|---------------------------------------------------------------------------------------------------------------------------------------|--------------------------------------|-----------------|--------------------|-------|--|
|  | COMBINATION D-SUB                    |                                                                                                                                       |                                      | C.B             | DATE: JAN. 01/2019 |       |  |
|  |                                      |                                                                                                                                       | CHECKED:                             |                 | DATE:              |       |  |
|  | EDAC INC                             | THESE DRAWINGS AND SPECIFICATIONS<br>ARE THE PROPERTY OF EDAC INCAND                                                                  | SCALE:                               | (IN C.A.D. 1:1) | SHEET 1 OF         | 4     |  |
|  | YOUR CONNECTION TO QUALITY & SERVICE | SHALL NOT BE REPRODUCED, OR COPIED<br>OR USED AS THE BASIS FOR THE<br>MANUFACTURE OR SALE OF APPARATUS<br>WITHOUT WRITTEN PERMISSION. | DRAWING NUMBER: 627-3W3-224-5NA      |                 | -224-5NA           | ISSUE |  |
|  |                                      |                                                                                                                                       | PART NUI                             | MBER: 627-3W3-  | -224-5NA           | 1     |  |

THIS SERIES FULLY CONFORMS TO THE EUROPEAN UNION DIRECTIVES 2011/65/EU FOR RoHS COMPLIANCY.

THIS IS A C.A.D. GENERATED DRAWING TOLERANCE UNLESS OTHERWISE SPECIFIED DO NOT MAKE MANUAL REVISIONS TO MASTER. .X ±0.25 .XX ±0.13 .XXX ±0.05