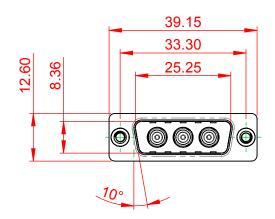

|  |                                      |                                                                                                                                       | SW REFERENCE NO.: 627 COMBO ASSEMBLY |                 |                    |       |  |
|--|--------------------------------------|---------------------------------------------------------------------------------------------------------------------------------------|--------------------------------------|-----------------|--------------------|-------|--|
|  | COMBINATION D-SUB                    |                                                                                                                                       |                                      | C.B             | DATE: JAN. 01/2019 |       |  |
|  |                                      |                                                                                                                                       | CHECKED:                             |                 | DATE:              |       |  |
|  | EDAC INC                             | THESE DRAWINGS AND SPECIFICATIONS<br>ARE THE PROPERTY OF EDAC INCAND                                                                  | SCALE:                               | (IN C.A.D. 1:1) | SHEET 1 OF         | 4     |  |
|  | YOUR CONNECTION TO QUALITY & SERVICE | SHALL NOT BE REPRODUCED, OR COPIED<br>OR USED AS THE BASIS FOR THE<br>MANUFACTURE OR SALE OF APPARATUS<br>WITHOUT WRITTEN PERMISSION. | DRAWING NUMBER: 627-3W3-224-5NA      |                 | -224-5NA           | ISSUE |  |
|  |                                      |                                                                                                                                       | PART NUI                             | MBER: 627-3W3-  | -224-5NA           | 1     |  |