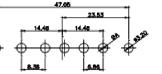

THIS IS A C.A.D. GENERATED DRAWING TOLERANCE UNLESS OTHERWISE SPECIFIED DO NOT MAKE MANUAL REVISIONS TO MASTER. .X ±0.25

25W3 Female

36W4 Female

9W4 Male

23.53 14.51 9.70 집 역

25W3 Male

47.02 23.53 14.51 9.70 8 82 7.79 33

13W3 Male

36W4 Male

30.50 20.70 16.62 13.72 2.77

13W6 Male

43W2 Male

17W5 Female

.XX ±0.13 .XXX ±0.05

9W4 Female

13W3 Female

43W2 Female

47W1 Female

17W5 Male

COMPLIANT

47W1 Male

22.16 20.78 2.77

|                                                                  |                                      | SW REFERENCE NO.: 627 COMBO ASSEMBLY                                                                                                 |                              |            |       |
|------------------------------------------------------------------|--------------------------------------|--------------------------------------------------------------------------------------------------------------------------------------|------------------------------|------------|-------|
|                                                                  | COMBINATION                          | DRAWN: C.B                                                                                                                           | DATE: JAN. 01/2019           |            |       |
|                                                                  |                                      |                                                                                                                                      | CHECKED:                     | DATE:      |       |
| THIS SERIES FULLY CONFORMS TO                                    | EDAC INC                             | THESE DRAWINGS AND SPECIFICATIONS<br>ARE THE PROPERTY OF EDAC INC., AND                                                              | SCALE: N.T.S                 | SHEET 4 OF | 4     |
| THE EUROPEAN UNION DIRECTIVES<br>2011/65/EU FOR R₀HS COMPLIANCY. | TORONTO, ONTARIO<br>CANADA           | SHALL NOT BE REPRODUCED OR COPIED<br>OR USED AS THE BASIS FOR THE<br>MANUFACTURE OR SALE OF APPARATUS<br>WITHOUT WRITTEN PERMISSION. | DRAWING NUMBER: 627-3W3      | -224-5NA   | ISSUE |
|                                                                  | YOUR CONNECTION TO QUALITY & SERVICE |                                                                                                                                      | PART NUMBER: 627-3W3-224-5NA |            | 1     |