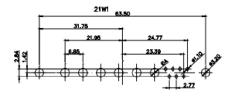

13W3 Male

36W4 Male

30.50 20.70 16.62 13.72 2.77

13W6 Male

43W2 Male

17W5 Female

.XX ±0.13 .XXX ±0.05

9W4 Female

13W3 Female

43W2 Female

47W1 Female

17W5 Male

COMPLIANT

47W1 Male

22.16 20.78 2.77

|                                                                  |                                      | SW REFERENCE NO.: 627 COMBO ASSEMBLY                                                                                                 |                              |            |       |
|------------------------------------------------------------------|--------------------------------------|--------------------------------------------------------------------------------------------------------------------------------------|------------------------------|------------|-------|
|                                                                  | COMBINATION                          | DRAWN: C.B                                                                                                                           | DATE: JAN. 01/2019           |            |       |
|                                                                  |                                      |                                                                                                                                      | CHECKED:                     | DATE:      |       |
| THIS SERIES FULLY CONFORMS TO                                    | EDAC INC                             | THESE DRAWINGS AND SPECIFICATIONS<br>ARE THE PROPERTY OF EDAC INC., AND                                                              | SCALE: N.T.S                 | SHEET 4 OF | 4     |
| THE EUROPEAN UNION DIRECTIVES<br>2011/65/EU FOR R₀HS COMPLIANCY. | TORONTO, ONTARIO<br>CANADA           | SHALL NOT BE REPRODUCED OR COPIED<br>OR USED AS THE BASIS FOR THE<br>MANUFACTURE OR SALE OF APPARATUS<br>WITHOUT WRITTEN PERMISSION. | DRAWING NUMBER: 627-3W3      | -224-5NA   | ISSUE |
|                                                                  | YOUR CONNECTION TO QUALITY & SERVICE |                                                                                                                                      | PART NUMBER: 627-3W3-224-5NA |            | 1     |