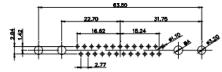

33.30

5W5 Male

5W5 Female

23.53

3W3 / 3WK3

8W8 Male

5W1 Male/Female

7W2 Male/Female

(1)

21W4 Male/Female

e/Female

e/Female

16.62

|                                                                                                                                                                                                                                                                                                                                                                                                                                                                                                                                                                                                                                                                                                                                                                                                                                                                                                                                                                                                                                                                                                                                                                                                                                                                                                                                                                                                                                                                                                                                                                                                                                                                                                                                                                                                                                                                                                                                                                                                                                                                                                                                                                                                                                                                                                                                                                                        |            |      | 8 9                                                                                                                                                                                                                                                                                                                                                                                                                                                                                                                                                                                                                                                                                                                                                                                                                                                                                                                                                                                                                                                                                                                                                                                                                                                                                                                                                                                                                                                                                                                                                                                                                                                                                                                                                                                                                                                                                                                                                                                                                                                                                                                                                                                                                                                                                                                                                                                                                                                                                                                                                                                                                                                                                                                                                                                                                                    |         |                |
|----------------------------------------------------------------------------------------------------------------------------------------------------------------------------------------------------------------------------------------------------------------------------------------------------------------------------------------------------------------------------------------------------------------------------------------------------------------------------------------------------------------------------------------------------------------------------------------------------------------------------------------------------------------------------------------------------------------------------------------------------------------------------------------------------------------------------------------------------------------------------------------------------------------------------------------------------------------------------------------------------------------------------------------------------------------------------------------------------------------------------------------------------------------------------------------------------------------------------------------------------------------------------------------------------------------------------------------------------------------------------------------------------------------------------------------------------------------------------------------------------------------------------------------------------------------------------------------------------------------------------------------------------------------------------------------------------------------------------------------------------------------------------------------------------------------------------------------------------------------------------------------------------------------------------------------------------------------------------------------------------------------------------------------------------------------------------------------------------------------------------------------------------------------------------------------------------------------------------------------------------------------------------------------------------------------------------------------------------------------------------------------|------------|------|----------------------------------------------------------------------------------------------------------------------------------------------------------------------------------------------------------------------------------------------------------------------------------------------------------------------------------------------------------------------------------------------------------------------------------------------------------------------------------------------------------------------------------------------------------------------------------------------------------------------------------------------------------------------------------------------------------------------------------------------------------------------------------------------------------------------------------------------------------------------------------------------------------------------------------------------------------------------------------------------------------------------------------------------------------------------------------------------------------------------------------------------------------------------------------------------------------------------------------------------------------------------------------------------------------------------------------------------------------------------------------------------------------------------------------------------------------------------------------------------------------------------------------------------------------------------------------------------------------------------------------------------------------------------------------------------------------------------------------------------------------------------------------------------------------------------------------------------------------------------------------------------------------------------------------------------------------------------------------------------------------------------------------------------------------------------------------------------------------------------------------------------------------------------------------------------------------------------------------------------------------------------------------------------------------------------------------------------------------------------------------------------------------------------------------------------------------------------------------------------------------------------------------------------------------------------------------------------------------------------------------------------------------------------------------------------------------------------------------------------------------------------------------------------------------------------------------------|---------|----------------|
|                                                                                                                                                                                                                                                                                                                                                                                                                                                                                                                                                                                                                                                                                                                                                                                                                                                                                                                                                                                                                                                                                                                                                                                                                                                                                                                                                                                                                                                                                                                                                                                                                                                                                                                                                                                                                                                                                                                                                                                                                                                                                                                                                                                                                                                                                                                                                                                        |            | 11W1 | Male/Female                                                                                                                                                                                                                                                                                                                                                                                                                                                                                                                                                                                                                                                                                                                                                                                                                                                                                                                                                                                                                                                                                                                                                                                                                                                                                                                                                                                                                                                                                                                                                                                                                                                                                                                                                                                                                                                                                                                                                                                                                                                                                                                                                                                                                                                                                                                                                                                                                                                                                                                                                                                                                                                                                                                                                                                                                            |         | 27W2 Male/     |
| 47.05<br>23.83<br>3 - 14.48<br>- 14.48<br>- 90<br>- 95<br>- 95 | 8W8 Female |      | 33.30<br>16.66<br>9.70<br>8.31<br>9.70<br>8.31<br>9.70<br>8.31<br>9.70<br>8.31<br>9.70<br>8.31<br>9.70<br>8.31<br>9.70<br>8.31<br>9.70<br>9.70<br>9.70<br>9.70<br>9.70<br>9.70<br>9.70<br>9.70<br>9.70<br>9.70<br>9.70<br>9.70<br>9.70<br>9.70<br>9.70<br>9.70<br>9.70<br>9.70<br>9.70<br>9.70<br>9.70<br>9.70<br>9.70<br>9.70<br>9.70<br>9.70<br>9.70<br>9.70<br>9.70<br>9.70<br>9.70<br>9.70<br>9.70<br>9.70<br>9.70<br>9.70<br>9.70<br>9.70<br>9.70<br>9.70<br>9.70<br>9.70<br>9.70<br>9.70<br>9.70<br>9.70<br>9.70<br>9.70<br>9.70<br>9.70<br>9.70<br>9.70<br>9.70<br>9.70<br>9.70<br>9.70<br>9.70<br>9.70<br>9.70<br>9.70<br>9.70<br>9.70<br>9.70<br>9.70<br>9.70<br>9.70<br>9.70<br>9.70<br>9.70<br>9.70<br>9.70<br>9.70<br>9.70<br>9.70<br>9.70<br>9.70<br>9.70<br>9.70<br>9.70<br>9.70<br>9.70<br>9.70<br>9.70<br>9.70<br>9.70<br>9.70<br>9.70<br>9.70<br>9.70<br>9.70<br>9.70<br>9.70<br>9.70<br>9.70<br>9.70<br>9.70<br>9.70<br>9.70<br>9.70<br>9.70<br>9.70<br>9.70<br>9.70<br>9.70<br>9.70<br>9.70<br>9.70<br>9.70<br>9.70<br>9.70<br>9.70<br>9.70<br>9.70<br>9.70<br>9.70<br>9.70<br>9.70<br>9.70<br>9.70<br>9.70<br>9.70<br>9.70<br>9.70<br>9.70<br>9.70<br>9.70<br>9.70<br>9.70<br>9.70<br>9.70<br>9.70<br>9.70<br>9.70<br>9.70<br>9.70<br>9.70<br>9.70<br>9.70<br>9.70<br>9.70<br>9.70<br>9.70<br>9.70<br>9.70<br>9.70<br>9.70<br>9.70<br>9.70<br>9.70<br>9.70<br>9.70<br>9.70<br>9.70<br>9.70<br>9.70<br>9.70<br>9.70<br>9.70<br>9.70<br>9.70<br>9.70<br>9.70<br>9.70<br>9.70<br>9.70<br>9.70<br>9.70<br>9.70<br>9.70<br>9.70<br>9.70<br>9.70<br>9.70<br>9.70<br>9.70<br>9.70<br>9.70<br>9.70<br>9.70<br>9.70<br>9.70<br>9.70<br>9.70<br>9.70<br>9.70<br>9.70<br>9.70<br>9.70<br>9.70<br>9.70<br>9.70<br>9.70<br>9.70<br>9.70<br>9.70<br>9.70<br>9.70<br>9.70<br>9.70<br>9.70<br>9.70<br>9.70<br>9.70<br>9.70<br>9.70<br>9.70<br>9.70<br>9.70<br>9.70<br>9.70<br>9.70<br>9.70<br>9.70<br>9.70<br>9.70<br>9.70<br>9.70<br>9.70<br>9.70<br>9.70<br>9.70<br>9.70<br>9.70<br>9.70<br>9.70<br>9.70<br>9.70<br>9.70<br>9.70<br>9.70<br>9.70<br>9.70<br>9.70<br>9.70<br>9.70<br>9.70<br>9.70<br>9.70<br>9.70<br>9.70<br>9.70<br>9.70<br>9.70<br>9.70<br>9.70<br>9.70<br>9.70<br>9.70<br>9.70<br>9.70<br>9.70<br>9.70<br>9.70<br>9.70<br>9.70<br>9.70<br>9.70<br>9.70<br>9.70<br>9.70<br>9.70<br>9.70<br>9.70<br>9.70<br>9.70<br>9.70<br>9.70<br>9.70<br>9.70<br>9.70<br>9.70<br>9.70<br>9.70<br>9.70<br>9.70<br>9.70<br>9.70<br>9.70<br>9.70<br>9.70<br>9.70<br>9.70<br>9.70<br>9.70<br>9.70<br>9.70<br>9.70<br>9.70<br>9.70<br>9.70<br>9.70<br>9.70<br>9.70<br>9.70<br>9.70<br>9.70<br>9.70<br>9.70<br>9.70<br>9.70<br>9.70<br>9.70<br>9.70<br>9.70<br>9.70<br>9.70<br>9.70<br>9.70<br>9.70<br>9.70<br>9.70<br>9.70<br>9.70<br>9.70<br>9.70<br>9.70<br>9.70<br>9.70<br>9.70<br>9.70<br>9.70<br>9.70<br>9.70<br>9.70<br>9.70 |         | #2<br>#2<br>#2 |
| - +atendet                                                                                                                                                                                                                                                                                                                                                                                                                                                                                                                                                                                                                                                                                                                                                                                                                                                                                                                                                                                                                                                                                                                                                                                                                                                                                                                                                                                                                                                                                                                                                                                                                                                                                                                                                                                                                                                                                                                                                                                                                                                                                                                                                                                                                                                                                                                                                                             |            | 17W2 | 2 Male/Female                                                                                                                                                                                                                                                                                                                                                                                                                                                                                                                                                                                                                                                                                                                                                                                                                                                                                                                                                                                                                                                                                                                                                                                                                                                                                                                                                                                                                                                                                                                                                                                                                                                                                                                                                                                                                                                                                                                                                                                                                                                                                                                                                                                                                                                                                                                                                                                                                                                                                                                                                                                                                                                                                                                                                                                                                          |         | 21W1 Male/     |
| CURRENT RATINO<br>10A / 2.2<br>20A / 3.3<br>30A / 3.7<br>40A / 4.2                                                                                                                                                                                                                                                                                                                                                                                                                                                                                                                                                                                                                                                                                                                                                                                                                                                                                                                                                                                                                                                                                                                                                                                                                                                                                                                                                                                                                                                                                                                                                                                                                                                                                                                                                                                                                                                                                                                                                                                                                                                                                                                                                                                                                                                                                                                     | G/ØA       | 24   | 47.05<br>23.65<br>                                                                                                                                                                                                                                                                                                                                                                                                                                                                                                                                                                                                                                                                                                                                                                                                                                                                                                                                                                                                                                                                                                                                                                                                                                                                                                                                                                                                                                                                                                                                                                                                                                                                                                                                                                                                                                                                                                                                                                                                                                                                                                                                                                                                                                                                                                                                                                                                                                                                                                                                                                                                                                                                                                                                                                                                                     |         | 75H            |
|                                                                                                                                                                                                                                                                                                                                                                                                                                                                                                                                                                                                                                                                                                                                                                                                                                                                                                                                                                                                                                                                                                                                                                                                                                                                                                                                                                                                                                                                                                                                                                                                                                                                                                                                                                                                                                                                                                                                                                                                                                                                                                                                                                                                                                                                                                                                                                                        |            |      |                                                                                                                                                                                                                                                                                                                                                                                                                                                                                                                                                                                                                                                                                                                                                                                                                                                                                                                                                                                                                                                                                                                                                                                                                                                                                                                                                                                                                                                                                                                                                                                                                                                                                                                                                                                                                                                                                                                                                                                                                                                                                                                                                                                                                                                                                                                                                                                                                                                                                                                                                                                                                                                                                                                                                                                                                                        | SW REFE | RENCE NO.:     |
|                                                                                                                                                                                                                                                                                                                                                                                                                                                                                                                                                                                                                                                                                                                                                                                                                                                                                                                                                                                                                                                                                                                                                                                                                                                                                                                                                                                                                                                                                                                                                                                                                                                                                                                                                                                                                                                                                                                                                                                                                                                                                                                                                                                                                                                                                                                                                                                        | COMBINA    | TION | D-SUB                                                                                                                                                                                                                                                                                                                                                                                                                                                                                                                                                                                                                                                                                                                                                                                                                                                                                                                                                                                                                                                                                                                                                                                                                                                                                                                                                                                                                                                                                                                                                                                                                                                                                                                                                                                                                                                                                                                                                                                                                                                                                                                                                                                                                                                                                                                                                                                                                                                                                                                                                                                                                                                                                                                                                                                                                                  | DRAWN:  | C.B            |
|                                                                                                                                                                                                                                                                                                                                                                                                                                                                                                                                                                                                                                                                                                                                                                                                                                                                                                                                                                                                                                                                                                                                                                                                                                                                                                                                                                                                                                                                                                                                                                                                                                                                                                                                                                                                                                                                                                                                                                                                                                                                                                                                                                                                                                                                                                                                                                                        |            |      | r                                                                                                                                                                                                                                                                                                                                                                                                                                                                                                                                                                                                                                                                                                                                                                                                                                                                                                                                                                                                                                                                                                                                                                                                                                                                                                                                                                                                                                                                                                                                                                                                                                                                                                                                                                                                                                                                                                                                                                                                                                                                                                                                                                                                                                                                                                                                                                                                                                                                                                                                                                                                                                                                                                                                                                                                                                      | CHECKED | ):             |
| ERIES FULLY CONFORMS TO                                                                                                                                                                                                                                                                                                                                                                                                                                                                                                                                                                                                                                                                                                                                                                                                                                                                                                                                                                                                                                                                                                                                                                                                                                                                                                                                                                                                                                                                                                                                                                                                                                                                                                                                                                                                                                                                                                                                                                                                                                                                                                                                                                                                                                                                                                                                                                | EDAC IN    | C    | THESE DRAWINGS AND SPECIFICATIONS<br>ARE THE PROPERTY OF EDAC INCAND                                                                                                                                                                                                                                                                                                                                                                                                                                                                                                                                                                                                                                                                                                                                                                                                                                                                                                                                                                                                                                                                                                                                                                                                                                                                                                                                                                                                                                                                                                                                                                                                                                                                                                                                                                                                                                                                                                                                                                                                                                                                                                                                                                                                                                                                                                                                                                                                                                                                                                                                                                                                                                                                                                                                                                   | SCALE:  | N.T.S          |