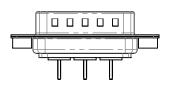

## NOTES:

MATERIAL: HOUSING: THERMOPLASTIC POLYESTER, UL94V-0 SHELL: STEEL, Sn or Ni PLATED CONTACT: COPPER ALLOY SEE ORDERING GUIDE FOR PLATING

OPERATING TEMPERATURE: -55°C ~ 125°C

SIGNAL CONTACT CURRENT RATING: 5A PER CONTACT SIGNAL CONTACT RESISTANCE: 10mΩ MAX. INSULATOR RESISTANCE: 5000MΩ min. DIELECTRIC WITHSTANDING VOLTAGE: 1000V AC rms

|  |                                      |                                                                                                                                       | SW REFERENCE NO.: 627 COMBO ASSEMBLY |                 |                    |       |  |
|--|--------------------------------------|---------------------------------------------------------------------------------------------------------------------------------------|--------------------------------------|-----------------|--------------------|-------|--|
|  | COMBINATION D-SUB                    |                                                                                                                                       |                                      | C.B             | DATE: JAN. 01/2019 |       |  |
|  |                                      |                                                                                                                                       | CHECKED:                             |                 | DATE:              |       |  |
|  | EDAC INC                             | THESE DRAWINGS AND SPECIFICATIONS<br>ARE THE PROPERTY OF EDAC INCAND                                                                  | SCALE:                               | (IN C.A.D. 1:1) | SHEET 1 OF         | 4     |  |
|  | YOUR CONNECTION TO QUALITY & SERVICE | SHALL NOT BE REPRODUCED, OR COPIED<br>OR USED AS THE BASIS FOR THE<br>MANUFACTURE OR SALE OF APPARATUS<br>WITHOUT WRITTEN PERMISSION. | DRAWING NUMBER: 627-3W3-224-5NA      |                 | -224-5NA           | ISSUE |  |
|  |                                      |                                                                                                                                       | PART NUI                             | MBER: 627-3W3-  | -224-5NA           | 1     |  |