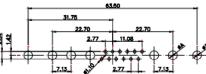

13W3 Male

36W4 Male

30.50 20.70 16.62 13.72 2.77

13W6 Male

43W2 Male

17W5 Female

.XX ±0.13 .XXX ±0.05

9W4 Female

13W3 Female

43W2 Female

47W1 Female

17W5 Male

COMPLIANT

47W1 Male

22.16 20.78 2.77

|                                                                  |                                      | SW REFERENCE NO.: 627 COMBO ASSEMBLY                                                                                                 |                              |            |       |
|------------------------------------------------------------------|--------------------------------------|--------------------------------------------------------------------------------------------------------------------------------------|------------------------------|------------|-------|
|                                                                  | COMBINATION                          | DRAWN: C.B                                                                                                                           | DATE: JAN. 01/2019           |            |       |
|                                                                  |                                      |                                                                                                                                      | CHECKED:                     | DATE:      |       |
| THIS SERIES FULLY CONFORMS TO                                    | EDAC INC                             | THESE DRAWINGS AND SPECIFICATIONS<br>ARE THE PROPERTY OF EDAC INC., AND                                                              | SCALE: N.T.S                 | SHEET 4 OF | 4     |
| THE EUROPEAN UNION DIRECTIVES<br>2011/65/EU FOR R₀HS COMPLIANCY. | TORONTO, ONTARIO<br>CANADA           | SHALL NOT BE REPRODUCED OR COPIED<br>OR USED AS THE BASIS FOR THE<br>MANUFACTURE OR SALE OF APPARATUS<br>WITHOUT WRITTEN PERMISSION. | DRAWING NUMBER: 627-3W3      | -224-5NA   | ISSUE |
|                                                                  | YOUR CONNECTION TO QUALITY & SERVICE |                                                                                                                                      | PART NUMBER: 627-3W3-224-5NA |            | 1     |