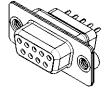

6.0 ±0.35

THIS IS A C.A.D. GENERATED DRAWING DO NOT MAKE MANUAL REVISIONS TO MASTER.

ISSUE NUMBER

NOTES:

MATERIAL:

HOUSING: THERMOPLASTIC POLYESTER, UL94V-0 SHELL: STEEL, NICKEL PLATED CONTACT: COPPER ALLOY, GOLD FLASH PLATED OPERATING TEMPERATURE: -55°C to +105°C

CURRENT RATING: 3A PER CONTACT CONTACT RESISTANCE: 25mΩ MAX. INSULATOR RESISTANCE: 5000MΩ min. DIELECTRIC WITHSTANDING VOLTAGE: 1000V AC rms

|  | 628 SERIES D-SUB CONNECTOR           |                                                                                                                                                                                                                | SW REFERENCE NO.: 628 ASSEMBLY |                  |       |
|--|--------------------------------------|----------------------------------------------------------------------------------------------------------------------------------------------------------------------------------------------------------------|--------------------------------|------------------|-------|
|  |                                      |                                                                                                                                                                                                                | DRAWN: C.B                     | DATE: AUG. 01/20 | 018   |
|  |                                      |                                                                                                                                                                                                                | CHECKED:                       | DATE:            |       |
|  | EDAC INC                             | THESE DRAWINGS AND SPECIFICATIONS<br>ARE THE PROPERTY OF EDAC INC.,AND<br>SHALL NOT BE REPRODUCED,OR COPIED<br>OR USED AS THE BASIS FOR THE<br>MANUFACTURE OR SALE OF APPARATUS<br>WITHOUT WRITTEN PERMISSION. | SCALE: 1:1                     | SHEET 1 OF       | 1     |
|  | TORONTO, ONTARIO<br>CANADA           |                                                                                                                                                                                                                | DRAWING NUMBER: 628-009-2      | 228-062          | ISSUE |
|  | YOUR CONNECTION TO QUALITY & SERVICE |                                                                                                                                                                                                                | PART NUMBER: 628-009-2         | 228-062          | 1     |