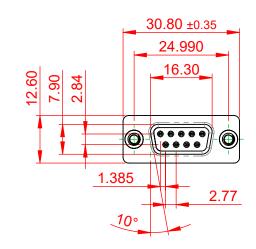

CURRENT RATING: 3A PER CONTACT CONTACT RESISTANCE: 25mΩ MAX. INSULATOR RESISTANCE: 5000MΩ min. DIELECTRIC WITHSTANDING VOLTAGE: 1000V AC rms

|  | 628 SERIES D-SUB CONNECTOR           |                                                                                                                                                                                                                | SW REFERENCE NO.: 628 ASSEMBLY |                  |       |
|--|--------------------------------------|----------------------------------------------------------------------------------------------------------------------------------------------------------------------------------------------------------------|--------------------------------|------------------|-------|
|  |                                      |                                                                                                                                                                                                                | DRAWN: C.B                     | DATE: AUG. 01/20 | 018   |
|  |                                      |                                                                                                                                                                                                                | CHECKED:                       | DATE:            |       |
|  | EDAC INC                             | THESE DRAWINGS AND SPECIFICATIONS<br>ARE THE PROPERTY OF EDAC INC.,AND<br>SHALL NOT BE REPRODUCED,OR COPIED<br>OR USED AS THE BASIS FOR THE<br>MANUFACTURE OR SALE OF APPARATUS<br>WITHOUT WRITTEN PERMISSION. | SCALE: 1:1                     | SHEET 1 OF       | 1     |
|  | TORONTO, ONTARIO<br>CANADA           |                                                                                                                                                                                                                | DRAWING NUMBER: 628-009-2      | 228-062          | ISSUE |
|  | YOUR CONNECTION TO QUALITY & SERVICE |                                                                                                                                                                                                                | PART NUMBER: 628-009-2         | 228-062          | 1     |