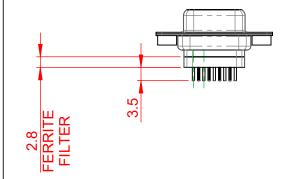

6.0 ±0.35

THIS IS A C.A.D. GENERATED DRAWING DO NOT MAKE MANUAL REVISIONS TO MASTER.

ISSUE NUMBER

NOTES:

MATERIAL:

HOUSING: THERMOPLASTIC POLYESTER, UL94V-0 SHELL: STEEL, NICKEL PLATED CONTACT: COPPER ALLOY, GOLD FLASH PLATED OPERATING TEMPERATURE: -55°C to +105°C

CURRENT RATING: 3A PER CONTACT CONTACT RESISTANCE: 25mΩ MAX. INSULATOR RESISTANCE: 5000MΩ min. DIELECTRIC WITHSTANDING VOLTAGE: 1000V AC rms

|  | 628 SERIES D-SUB CONNECTOR           |                                                                                                                                                                                                                | SW REFERENCE NO.: 628 ASSEMBLY |                  |       |
|--|--------------------------------------|----------------------------------------------------------------------------------------------------------------------------------------------------------------------------------------------------------------|--------------------------------|------------------|-------|
|  |                                      |                                                                                                                                                                                                                | DRAWN: C.B                     | DATE: AUG. 01/20 | 018   |
|  |                                      |                                                                                                                                                                                                                | CHECKED:                       | DATE:            |       |
|  | EDAC INC                             | THESE DRAWINGS AND SPECIFICATIONS<br>ARE THE PROPERTY OF EDAC INC.,AND<br>SHALL NOT BE REPRODUCED,OR COPIED<br>OR USED AS THE BASIS FOR THE<br>MANUFACTURE OR SALE OF APPARATUS<br>WITHOUT WRITTEN PERMISSION. | SCALE: 1:1                     | SHEET 1 OF       | 1     |
|  | TORONTO, ONTARIO<br>CANADA           |                                                                                                                                                                                                                | DRAWING NUMBER: 628-009-2      | 228-062          | ISSUE |
|  | YOUR CONNECTION TO QUALITY & SERVICE |                                                                                                                                                                                                                | PART NUMBER: 628-009-2         | 228-062          | 1     |