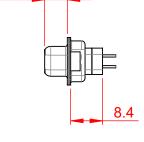

6.0 ±0.35

THIS IS A C.A.D. GENERATED DRAWING DO NOT MAKE MANUAL REVISIONS TO MASTER.

ISSUE NUMBER

NOTES:

MATERIAL:

HOUSING: THERMOPLASTIC POLYESTER, UL94V-0 SHELL: STEEL, NICKEL PLATED CONTACT: COPPER ALLOY, GOLD FLASH PLATED OPERATING TEMPERATURE: -55°C to +105°C