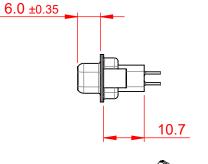

## NOTES:

MATERIAL:

HOUSING: THERMOPLASTIC POLYESTER, UL94V-0 SHELL: STEEL, NICKEL PLATED CONTACT: COPPER ALLOY, 30µ GOLD PLATED OPERATING TEMPERATURE: -55°C to +85°C

CURRENT RATING: 3A PER CONTACT CONTACT RESISTANCE: 25mΩ MAX. INSULATOR RESISTANCE: 5000MΩ min. DIELECTRIC WITHSTANDING VOLTAGE: 1000V AC rms

|                                        | 628 SERIES D-SUB CONNECTOR                                                                                                                                                                                     |                          | SW REFERENCE NO.: 628 ASSEMBLY |       |  |
|----------------------------------------|----------------------------------------------------------------------------------------------------------------------------------------------------------------------------------------------------------------|--------------------------|--------------------------------|-------|--|
| 628 SERIES D-SUB                       |                                                                                                                                                                                                                |                          | DATE: AUG. 01/20               | 018   |  |
|                                        |                                                                                                                                                                                                                |                          | DATE:                          |       |  |
| EDAC INC<br>TORONTO, ONTARIO<br>CANADA | THESE DRAWINGS AND SPECIFICATIONS<br>ARE THE PROPERTY OF EDAC INC.,AND<br>SHALL NOT BE REPRODUCED,OR COPIED<br>OR USED AS THE BASIS FOR THE<br>MANUFACTURE OR SALE OF APPARATUS<br>WITHOUT WRITTEN PERMISSION. | SCALE: 1:1               | SHEET 1 OF                     | 1     |  |
|                                        |                                                                                                                                                                                                                | DRAWING NUMBER: 628-015- | 621-059                        | ISSUE |  |
| YOUR CONNECTION TO QUALITY & SERVICE   |                                                                                                                                                                                                                | PART NUMBER: 628-015-    | 621-059                        | 1     |  |