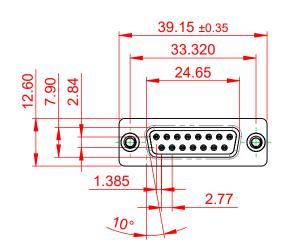

## NOTES:

MATERIAL:

HOUSING: THERMOPLASTIC POLYESTER, UL94V-0 SHELL: STEEL, NICKEL PLATED CONTACT: COPPER ALLOY, 30µ GOLD PLATED OPERATING TEMPERATURE: -55°C to +85°C

CURRENT RATING: 3A PER CONTACT CONTACT RESISTANCE: 25mΩ MAX. INSULATOR RESISTANCE: 5000MΩ min. DIELECTRIC WITHSTANDING VOLTAGE: 1000V AC rms

|                                        | 628 SERIES D-SUB CONNECTOR                                                                                                                                                                                     |                          | SW REFERENCE NO.: 628 ASSEMBLY |       |  |
|----------------------------------------|----------------------------------------------------------------------------------------------------------------------------------------------------------------------------------------------------------------|--------------------------|--------------------------------|-------|--|
| 628 SERIES D-SUB                       |                                                                                                                                                                                                                |                          | DATE: AUG. 01/20               | 018   |  |
|                                        |                                                                                                                                                                                                                |                          | DATE:                          |       |  |
| EDAC INC<br>TORONTO, ONTARIO<br>CANADA | THESE DRAWINGS AND SPECIFICATIONS<br>ARE THE PROPERTY OF EDAC INC.,AND<br>SHALL NOT BE REPRODUCED,OR COPIED<br>OR USED AS THE BASIS FOR THE<br>MANUFACTURE OR SALE OF APPARATUS<br>WITHOUT WRITTEN PERMISSION. | SCALE: 1:1               | SHEET 1 OF                     | 1     |  |
|                                        |                                                                                                                                                                                                                | DRAWING NUMBER: 628-015- | 621-059                        | ISSUE |  |
| YOUR CONNECTION TO QUALITY & SERVICE   |                                                                                                                                                                                                                | PART NUMBER: 628-015-    | 621-059                        | 1     |  |