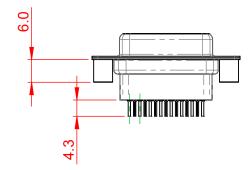

|                                        | 628 SERIES D-SUB CONNECTOR                                                                                                                                                                                     |                          | SW REFERENCE NO.: 628 ASSEMBLY |       |  |
|----------------------------------------|----------------------------------------------------------------------------------------------------------------------------------------------------------------------------------------------------------------|--------------------------|--------------------------------|-------|--|
| 628 SERIES D-SUB                       |                                                                                                                                                                                                                |                          | DATE: AUG. 01/20               | 018   |  |
|                                        |                                                                                                                                                                                                                |                          | DATE:                          |       |  |
| EDAC INC<br>TORONTO, ONTARIO<br>CANADA | THESE DRAWINGS AND SPECIFICATIONS<br>ARE THE PROPERTY OF EDAC INC.,AND<br>SHALL NOT BE REPRODUCED,OR COPIED<br>OR USED AS THE BASIS FOR THE<br>MANUFACTURE OR SALE OF APPARATUS<br>WITHOUT WRITTEN PERMISSION. | SCALE: 1:1               | SHEET 1 OF                     | 1     |  |
|                                        |                                                                                                                                                                                                                | DRAWING NUMBER: 628-015- | 621-059                        | ISSUE |  |
| YOUR CONNECTION TO QUALITY & SERVICE   |                                                                                                                                                                                                                | PART NUMBER: 628-015-    | 621-059                        | 1     |  |