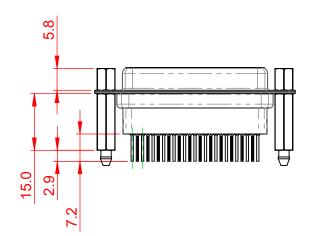

## 6.0 ±0.35

NOTES:

MATERIAL:

HOUSING: THERMOPLASTIC POLYESTER, UL94V-0 SHELL: STEEL, NICKEL PLATED CONTACT: COPPER ALLOY, GOLD FLASH PLATED OPERATING TEMPERATURE: -55°C to +85°C

CURRENT RATING: 3A PER CONTACT CONTACT RESISTANCE:  $25m\Omega$  MAX. INSULATOR RESISTANCE:  $5000M\Omega$  min. DIELECTRIC WITHSTANDING VOLTAGE: 1000V AC rms