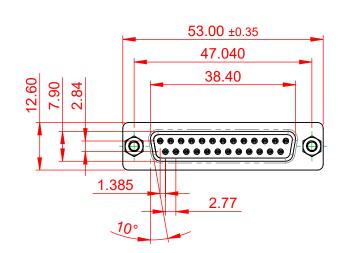

## 6.0 ±0.35

NOTES:

MATERIAL:

HOUSING: THERMOPLASTIC POLYESTER, UL94V-0 SHELL: STEEL, NICKEL PLATED CONTACT: COPPER ALLOY, GOLD FLASH PLATED OPERATING TEMPERATURE: -55°C to +85°C

CURRENT RATING: 3A PER CONTACT CONTACT RESISTANCE:  $25m\Omega$  MAX. INSULATOR RESISTANCE:  $5000M\Omega$  min. DIELECTRIC WITHSTANDING VOLTAGE: 1000V AC rms