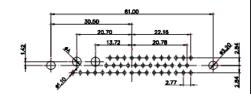

| SW REFERENCE NO.: 628 C | OMBO ASSEMBLY      |
|-------------------------|--------------------|
| DRAWN: C.B              | DATE: JAN. 01/2019 |
| CHECKED:                | DATE:              |
| SCALE: N.T.S            | SHEET 3 OF 4       |
| DRAWING NUMBER: 628W7W2 | 2-124-2NA ISSUE    |