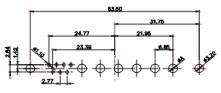

|  | COMBINATION D-SUB                                                              |                                                                                                                                                                                                                | SW REFERENCE NO.: 628 COMBO ASSEMBLY |                    |       |  |
|--|--------------------------------------------------------------------------------|----------------------------------------------------------------------------------------------------------------------------------------------------------------------------------------------------------------|--------------------------------------|--------------------|-------|--|
|  |                                                                                |                                                                                                                                                                                                                | DRAWN: C.B                           | DATE: JAN. 01/2019 |       |  |
|  |                                                                                |                                                                                                                                                                                                                | CHECKED:                             | DATE:              |       |  |
|  | EDAG INC<br>TORONTO, ONTARIO<br>CANADA<br>YOUR CONNECTION TO QUALITY & SERVICE | THESE DRAWINGS AND SPECIFICATIONS<br>ARE THE PROPERTY OF EDAC INC.,AND<br>SHALL NOT BE REPRODUCED,OR COPIED<br>OR USED AS THE BASIS FOR THE<br>MANUFACTURE OR SALE OF APPARATUS<br>WITHOUT WRITTEN PERMISSION. | SCALE: (IN C.A.D. 1:1)               | SHEET 1 OF         | 4     |  |
|  |                                                                                |                                                                                                                                                                                                                | DRAWING NUMBER: 628W7W2-124-2NA      |                    | ISSUE |  |
|  |                                                                                |                                                                                                                                                                                                                | PART NUMBER: 628W7W2                 | 2-124-2NA          | 1     |  |