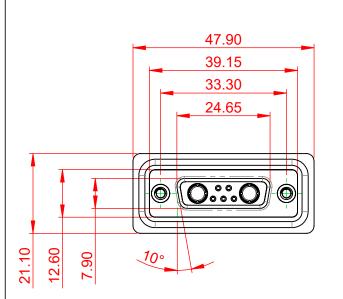

THIS IS A C.A.D. GENERATED DRAWING TOLERANCE UNLESS OTHERWISE SPECIFIED DO NOT MAKE MANUAL REVISIONS TO MASTER.

**ISSUE NUMBER** 

ORIGINAL

(1)

NOTES:

.X ±0.25

.XX ±0.13 .XXX ±0.05

MATERIAL:

HOUSING: THERMOPLASTIC POLYESTER, UL94V-0 SHELL: STEEL, NICKEL PLATED CONTACT: COPPER ALLOY, 5µ GOLD PLATING

OPERATING TEMPERATURE: -55°C ~ 125°C

SIGNAL CONTACT CURRENT RATING: 5A PER CONTACT SIGNAL CONTACT RESISTANCE: 10mQ MAX. INSULATOR RESISTANCE: 5000MΩ min. DIELECTRIC WITHSTANDING VOLTAGE: 1000V AC rms

|  | COMBINATION D-SUB                                                              |                                                                                                                                                                                                                | SW REFERENCE NO.: 628 COMBO ASSEMBLY |                    |       |  |
|--|--------------------------------------------------------------------------------|----------------------------------------------------------------------------------------------------------------------------------------------------------------------------------------------------------------|--------------------------------------|--------------------|-------|--|
|  |                                                                                |                                                                                                                                                                                                                | DRAWN: C.B                           | DATE: JAN. 01/2019 |       |  |
|  |                                                                                |                                                                                                                                                                                                                | CHECKED:                             | DATE:              |       |  |
|  | EDAG INC<br>TORONTO, ONTARIO<br>CANADA<br>YOUR CONNECTION TO QUALITY & SERVICE | THESE DRAWINGS AND SPECIFICATIONS<br>ARE THE PROPERTY OF EDAC INC.,AND<br>SHALL NOT BE REPRODUCED,OR COPIED<br>OR USED AS THE BASIS FOR THE<br>MANUFACTURE OR SALE OF APPARATUS<br>WITHOUT WRITTEN PERMISSION. | SCALE: (IN C.A.D. 1:1)               | SHEET 1 OF         | 4     |  |
|  |                                                                                |                                                                                                                                                                                                                | DRAWING NUMBER: 628W7W2-124-2NA      |                    | ISSUE |  |
|  |                                                                                |                                                                                                                                                                                                                | PART NUMBER: 628W7W2                 | 2-124-2NA          | 1     |  |