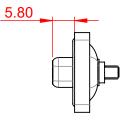

|  | COMBINATION D-SUB                                                              |                                                                                                                                                                                                                | SW REFERENCE NO.: 628 COMBO ASSEMBLY |                    |       |  |
|--|--------------------------------------------------------------------------------|----------------------------------------------------------------------------------------------------------------------------------------------------------------------------------------------------------------|--------------------------------------|--------------------|-------|--|
|  |                                                                                |                                                                                                                                                                                                                | DRAWN: C.B                           | DATE: JAN. 01/2019 |       |  |
|  |                                                                                |                                                                                                                                                                                                                | CHECKED:                             | DATE:              |       |  |
|  | EDAG INC<br>TORONTO, ONTARIO<br>CANADA<br>YOUR CONNECTION TO QUALITY & SERVICE | THESE DRAWINGS AND SPECIFICATIONS<br>ARE THE PROPERTY OF EDAC INC.,AND<br>SHALL NOT BE REPRODUCED,OR COPIED<br>OR USED AS THE BASIS FOR THE<br>MANUFACTURE OR SALE OF APPARATUS<br>WITHOUT WRITTEN PERMISSION. | SCALE: (IN C.A.D. 1:1)               | SHEET 1 OF         | 4     |  |
|  |                                                                                |                                                                                                                                                                                                                | DRAWING NUMBER: 628W7W2-124-2NA      |                    | ISSUE |  |
|  |                                                                                |                                                                                                                                                                                                                | PART NUMBER: 628W7W2                 | 2-124-2NA          | 1     |  |