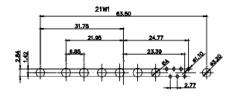

628W7W2-124-2NA

1

THIS IS A C.A.D. GENERATED DRAWING TOLERANCE UNLESS OTHERWISE SPECIFIED DO NOT MAKE MANUAL REVISIONS TO MASTER.

25W3 Male

36W4 Female

13W3 Male

13W6 Male

43W2 Male

.X ±0.25 .XX ±0.13 .XXX ±0.05

9W4 Female

13W3 Female

47W1 Female

17W5 Male

COMPLIANT

2.77

|                                                                  |                                      | SW REFERENCE NO.: 628 COMBO ASSEMBLY                                                                                                                                                                           |                                 |                  |       |
|------------------------------------------------------------------|--------------------------------------|----------------------------------------------------------------------------------------------------------------------------------------------------------------------------------------------------------------|---------------------------------|------------------|-------|
|                                                                  | COMBINATION D-SUB                    |                                                                                                                                                                                                                | DRAWN: C.B                      | DATE: JAN. 01/20 | 19    |
|                                                                  |                                      |                                                                                                                                                                                                                | CHECKED:                        | DATE:            |       |
| THIS SERIES FULLY CONFORMS TO                                    | EDAC INC                             | THESE DRAWINGS AND SPECIFICATIONS<br>ARE THE PROPERTY OF EDAC INC.,AND<br>SHALL NOT BE REPRODUCED,OR COPIED<br>OR USED AS THE BASIS FOR THE<br>MANUFACTURE OR SALE OF APPARATUS<br>WITHOUT WRITTEN PERMISSION. | SCALE: N.T.S                    | SHEET 4 OF       | 4     |
| THE EUROPEAN UNION DIRECTIVES<br>2011/65/EU FOR R₀HS COMPLIANCY. | TORONTO, ONTARIO<br>CANADA           |                                                                                                                                                                                                                | DRAWING NUMBER: 628W7W2-124-2NA |                  | ISSUE |
|                                                                  | YOUR CONNECTION TO QUALITY & SERVICE |                                                                                                                                                                                                                | PART NUMBER: 628W7W             | 2-124-2NA        | 1     |