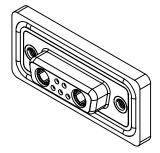

|  | COMBINATION D-SUB                                                              |                                                                                                                                                                                                                | SW REFERENCE NO.: 628 COMBO ASSEMBLY |                    |       |  |
|--|--------------------------------------------------------------------------------|----------------------------------------------------------------------------------------------------------------------------------------------------------------------------------------------------------------|--------------------------------------|--------------------|-------|--|
|  |                                                                                |                                                                                                                                                                                                                | DRAWN: C.B                           | DATE: JAN. 01/2019 |       |  |
|  |                                                                                |                                                                                                                                                                                                                | CHECKED:                             | DATE:              |       |  |
|  | EDAG INC<br>TORONTO, ONTARIO<br>CANADA<br>YOUR CONNECTION TO QUALITY & SERVICE | THESE DRAWINGS AND SPECIFICATIONS<br>ARE THE PROPERTY OF EDAC INC.,AND<br>SHALL NOT BE REPRODUCED,OR COPIED<br>OR USED AS THE BASIS FOR THE<br>MANUFACTURE OR SALE OF APPARATUS<br>WITHOUT WRITTEN PERMISSION. | SCALE: (IN C.A.D. 1:1)               | SHEET 1 OF         | 4     |  |
|  |                                                                                |                                                                                                                                                                                                                | DRAWING NUMBER: 628W7W2-124-2NA      |                    | ISSUE |  |
|  |                                                                                |                                                                                                                                                                                                                | PART NUMBER: 628W7W2                 | 2-124-2NA          | 1     |  |