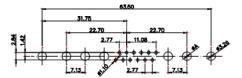

.X ±0.25 .XX ±0.13 .XXX ±0.05

9W4 Female

13W3 Female

47W1 Female

17W5 Male

COMPLIANT

2.77

|                                                                  |                                      | SW REFERENCE NO.: 628 COMBO ASSEMBLY                                                                                                                                                                           |                                 |                  |       |
|------------------------------------------------------------------|--------------------------------------|----------------------------------------------------------------------------------------------------------------------------------------------------------------------------------------------------------------|---------------------------------|------------------|-------|
|                                                                  | COMBINATION D-SUB                    |                                                                                                                                                                                                                | DRAWN: C.B                      | DATE: JAN. 01/20 | 19    |
|                                                                  |                                      |                                                                                                                                                                                                                | CHECKED:                        | DATE:            |       |
| THIS SERIES FULLY CONFORMS TO                                    | EDAC INC                             | THESE DRAWINGS AND SPECIFICATIONS<br>ARE THE PROPERTY OF EDAC INC.,AND<br>SHALL NOT BE REPRODUCED,OR COPIED<br>OR USED AS THE BASIS FOR THE<br>MANUFACTURE OR SALE OF APPARATUS<br>WITHOUT WRITTEN PERMISSION. | SCALE: N.T.S                    | SHEET 4 OF       | 4     |
| THE EUROPEAN UNION DIRECTIVES<br>2011/65/EU FOR R₀HS COMPLIANCY. | TORONTO, ONTARIO<br>CANADA           |                                                                                                                                                                                                                | DRAWING NUMBER: 628W7W2-124-2NA |                  | ISSUE |
|                                                                  | YOUR CONNECTION TO QUALITY & SERVICE |                                                                                                                                                                                                                | PART NUMBER: 628W7W             | 2-124-2NA        | 1     |