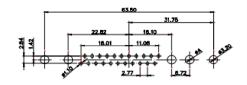

5W5 Male

5W5 Female

3W3 / 3WK3

5W1 Male/Female

7W2 Male/Female

(1)

21W4 Male/Female

|                                                                                                                                                                                                                                                                                                                                                                                                                                                                                                                                                                                                                                                                                                                                                                                                                                                                                                                                                                                                                                                                                                                                                                                                                                                                                                                                                                                                                                                                                                                                                                                                                                                                                                                                                                                                                                                                                                                                                                                                                                                                                                                                                                                                                                                                                                                                                                                                                                                                                                                                                                                                      | 8W8 Male      | / W2 Match Childle                                                                                                                                                                                                                                                                                                                                                                                                                                                                                                                                                                                                                                                                                                                                                                                                                                                                                                                                                                                                                                                                                                                                                                                                                                                                                                                                                                                                                                                                                                                                                                                                                                                                                                                                                                                                                                                                                                                                                                                                                                                                                                                                                                                                                                                                                                                                                                                                                                                                                                                                                                                                                                                                                                                     | 2 I WHIMACH CHIA | ~                                                                               |
|------------------------------------------------------------------------------------------------------------------------------------------------------------------------------------------------------------------------------------------------------------------------------------------------------------------------------------------------------------------------------------------------------------------------------------------------------------------------------------------------------------------------------------------------------------------------------------------------------------------------------------------------------------------------------------------------------------------------------------------------------------------------------------------------------------------------------------------------------------------------------------------------------------------------------------------------------------------------------------------------------------------------------------------------------------------------------------------------------------------------------------------------------------------------------------------------------------------------------------------------------------------------------------------------------------------------------------------------------------------------------------------------------------------------------------------------------------------------------------------------------------------------------------------------------------------------------------------------------------------------------------------------------------------------------------------------------------------------------------------------------------------------------------------------------------------------------------------------------------------------------------------------------------------------------------------------------------------------------------------------------------------------------------------------------------------------------------------------------------------------------------------------------------------------------------------------------------------------------------------------------------------------------------------------------------------------------------------------------------------------------------------------------------------------------------------------------------------------------------------------------------------------------------------------------------------------------------------------------|---------------|----------------------------------------------------------------------------------------------------------------------------------------------------------------------------------------------------------------------------------------------------------------------------------------------------------------------------------------------------------------------------------------------------------------------------------------------------------------------------------------------------------------------------------------------------------------------------------------------------------------------------------------------------------------------------------------------------------------------------------------------------------------------------------------------------------------------------------------------------------------------------------------------------------------------------------------------------------------------------------------------------------------------------------------------------------------------------------------------------------------------------------------------------------------------------------------------------------------------------------------------------------------------------------------------------------------------------------------------------------------------------------------------------------------------------------------------------------------------------------------------------------------------------------------------------------------------------------------------------------------------------------------------------------------------------------------------------------------------------------------------------------------------------------------------------------------------------------------------------------------------------------------------------------------------------------------------------------------------------------------------------------------------------------------------------------------------------------------------------------------------------------------------------------------------------------------------------------------------------------------------------------------------------------------------------------------------------------------------------------------------------------------------------------------------------------------------------------------------------------------------------------------------------------------------------------------------------------------------------------------------------------------------------------------------------------------------------------------------------------------|------------------|---------------------------------------------------------------------------------|
| 47.05<br>- 14.48<br>- 14. |               |                                                                                                                                                                                                                                                                                                                                                                                                                                                                                                                                                                                                                                                                                                                                                                                                                                                                                                                                                                                                                                                                                                                                                                                                                                                                                                                                                                                                                                                                                                                                                                                                                                                                                                                                                                                                                                                                                                                                                                                                                                                                                                                                                                                                                                                                                                                                                                                                                                                                                                                                                                                                                                                                                                                                        |                  | 63.50<br>31.75<br>60<br>0.70<br>++++++++++++++++++++++++++++++++++++            |
|                                                                                                                                                                                                                                                                                                                                                                                                                                                                                                                                                                                                                                                                                                                                                                                                                                                                                                                                                                                                                                                                                                                                                                                                                                                                                                                                                                                                                                                                                                                                                                                                                                                                                                                                                                                                                                                                                                                                                                                                                                                                                                                                                                                                                                                                                                                                                                                                                                                                                                                                                                                                      |               | 11W1 Male/Female                                                                                                                                                                                                                                                                                                                                                                                                                                                                                                                                                                                                                                                                                                                                                                                                                                                                                                                                                                                                                                                                                                                                                                                                                                                                                                                                                                                                                                                                                                                                                                                                                                                                                                                                                                                                                                                                                                                                                                                                                                                                                                                                                                                                                                                                                                                                                                                                                                                                                                                                                                                                                                                                                                                       | 27W2 Male/Femal  | e                                                                               |
| 47.06<br>- 14.45<br>- 14. | 8W8 Female    | 33.30<br>16.65<br>16.65<br>10.65<br>10.65<br>10.65<br>10.65<br>10.65<br>10.65<br>10.65<br>10.65<br>10.65<br>10.65<br>10.65<br>10.65<br>10.65<br>10.65<br>10.65<br>10.65<br>10.65<br>10.65<br>10.65<br>10.65<br>10.65<br>10.65<br>10.65<br>10.65<br>10.65<br>10.65<br>10.65<br>10.65<br>10.65<br>10.65<br>10.65<br>10.65<br>10.65<br>10.65<br>10.65<br>10.65<br>10.65<br>10.65<br>10.65<br>10.65<br>10.65<br>10.65<br>10.65<br>10.65<br>10.65<br>10.65<br>10.65<br>10.65<br>10.65<br>10.65<br>10.65<br>10.65<br>10.65<br>10.65<br>10.65<br>10.65<br>10.65<br>10.65<br>10.65<br>10.65<br>10.65<br>10.65<br>10.65<br>10.65<br>10.65<br>10.65<br>10.65<br>10.65<br>10.65<br>10.65<br>10.65<br>10.55<br>10.55<br>10.55<br>10.55<br>10.55<br>10.55<br>10.55<br>10.55<br>10.55<br>10.55<br>10.55<br>10.55<br>10.55<br>10.55<br>10.55<br>10.55<br>10.55<br>10.55<br>10.55<br>10.55<br>10.55<br>10.55<br>10.55<br>10.55<br>10.55<br>10.55<br>10.55<br>10.55<br>10.55<br>10.55<br>10.55<br>10.55<br>10.55<br>10.55<br>10.55<br>10.55<br>10.55<br>10.55<br>10.55<br>10.55<br>10.55<br>10.55<br>10.55<br>10.55<br>10.55<br>10.55<br>10.55<br>10.55<br>10.55<br>10.55<br>10.55<br>10.55<br>10.55<br>10.55<br>10.55<br>10.55<br>10.55<br>10.55<br>10.55<br>10.55<br>10.55<br>10.55<br>10.55<br>10.55<br>10.55<br>10.55<br>10.55<br>10.55<br>10.55<br>10.55<br>10.55<br>10.55<br>10.55<br>10.55<br>10.55<br>10.55<br>10.55<br>10.55<br>10.55<br>10.55<br>10.55<br>10.55<br>10.55<br>10.55<br>10.55<br>10.55<br>10.55<br>10.55<br>10.55<br>10.55<br>10.55<br>10.55<br>10.55<br>10.55<br>10.55<br>10.55<br>10.55<br>10.55<br>10.55<br>10.55<br>10.55<br>10.55<br>10.55<br>10.55<br>10.55<br>10.55<br>10.55<br>10.55<br>10.55<br>10.55<br>10.55<br>10.55<br>10.55<br>10.55<br>10.55<br>10.55<br>10.55<br>10.55<br>10.55<br>10.55<br>10.55<br>10.55<br>10.55<br>10.55<br>10.55<br>10.55<br>10.55<br>10.55<br>10.55<br>10.55<br>10.55<br>10.55<br>10.55<br>10.55<br>10.55<br>10.55<br>10.55<br>10.55<br>10.55<br>10.55<br>10.55<br>10.55<br>10.55<br>10.55<br>10.55<br>10.55<br>10.55<br>10.55<br>10.55<br>10.55<br>10.55<br>10.55<br>10.55<br>10.55<br>10.55<br>10.55<br>10.55<br>10.55<br>10.55<br>10.55<br>10.55<br>10.55<br>10.55<br>10.55<br>10.55<br>10.55<br>10.55<br>10.55<br>10.55<br>10.55<br>10.55<br>10.55<br>10.55<br>10.55<br>10.55<br>10.55<br>10.55<br>10.55<br>10.55<br>10.55<br>10.55<br>10.55<br>10.55<br>10.55<br>10.55<br>10.55<br>10.55<br>10.55<br>10.55<br>10.55<br>10.55<br>10.55<br>10.55<br>10.55<br>10.55<br>10.55<br>10.55<br>10.55<br>10.55<br>10.55<br>10.55<br>10.55<br>10.55<br>10.55<br>10.55<br>10.55<br>10.55<br>10.55<br>10.55<br>10.55<br>10.55<br>10.55<br>10.55<br>10.55<br>10.55<br>10.55<br>10.55<br>10.55<br>10 |                  | -63.50<br>                                                                      |
|                                                                                                                                                                                                                                                                                                                                                                                                                                                                                                                                                                                                                                                                                                                                                                                                                                                                                                                                                                                                                                                                                                                                                                                                                                                                                                                                                                                                                                                                                                                                                                                                                                                                                                                                                                                                                                                                                                                                                                                                                                                                                                                                                                                                                                                                                                                                                                                                                                                                                                                                                                                                      |               | 17W2 Male/Female                                                                                                                                                                                                                                                                                                                                                                                                                                                                                                                                                                                                                                                                                                                                                                                                                                                                                                                                                                                                                                                                                                                                                                                                                                                                                                                                                                                                                                                                                                                                                                                                                                                                                                                                                                                                                                                                                                                                                                                                                                                                                                                                                                                                                                                                                                                                                                                                                                                                                                                                                                                                                                                                                                                       | 21W1 Male/Femal  | e                                                                               |
| CURRENT RATING<br>10A / 2.2<br>20A / 3.3<br>30A / 3.7<br>40A / 4.2                                                                                                                                                                                                                                                                                                                                                                                                                                                                                                                                                                                                                                                                                                                                                                                                                                                                                                                                                                                                                                                                                                                                                                                                                                                                                                                                                                                                                                                                                                                                                                                                                                                                                                                                                                                                                                                                                                                                                                                                                                                                                                                                                                                                                                                                                                                                                                                                                                                                                                                                   | <i>δ/ Φ</i> Α | 47.00<br>23.05<br>3.31<br>47.00<br>47.00<br>47.00<br>47.00<br>47.00<br>47.00<br>47.00<br>47.00<br>47.00<br>47.00<br>47.00<br>47.00<br>47.00<br>47.00<br>47.00<br>47.00<br>47.00<br>47.00<br>47.00<br>47.00<br>47.00<br>47.00<br>47.00<br>47.00<br>47.00<br>47.00<br>47.00<br>47.00<br>47.00<br>47.00<br>47.00<br>47.00<br>47.00<br>47.00<br>47.00<br>47.00<br>47.00<br>47.00<br>47.00<br>47.00<br>47.00<br>47.00<br>47.00<br>47.00<br>47.00<br>47.00<br>47.00<br>47.00<br>47.00<br>47.00<br>47.00<br>47.00<br>47.00<br>47.00<br>47.00<br>47.00<br>47.00<br>47.00<br>47.00<br>47.00<br>47.00<br>47.00<br>47.00<br>47.00<br>47.00<br>47.00<br>47.00<br>47.00<br>47.00<br>47.00<br>47.00<br>47.00<br>47.00<br>47.00<br>47.00<br>47.00<br>47.00<br>47.00<br>47.00<br>47.00<br>47.00<br>47.00<br>47.00<br>47.00<br>47.00<br>47.00<br>47.00<br>47.00<br>47.00<br>47.00<br>47.00<br>47.00<br>47.00<br>47.00<br>47.00<br>47.00<br>47.00<br>47.00<br>47.00<br>47.00<br>47.00<br>47.00<br>47.00<br>47.00<br>47.00<br>47.00<br>47.00<br>47.00<br>47.00<br>47.00<br>47.00<br>47.00<br>47.00<br>47.00<br>47.00<br>47.00<br>47.00<br>47.00<br>47.00<br>47.00<br>47.00<br>47.00<br>47.00<br>47.00<br>47.00<br>47.00<br>47.00<br>47.00<br>47.00<br>47.00<br>47.00<br>47.00<br>47.00<br>47.00<br>47.00<br>47.00<br>47.00<br>47.00<br>47.00<br>47.00<br>47.00<br>47.00<br>47.00<br>47.00<br>47.00<br>47.00<br>47.00<br>47.00<br>47.00<br>47.00<br>47.00<br>47.00<br>47.00<br>47.00<br>47.00<br>47.00<br>47.00<br>47.00<br>47.00<br>47.00<br>47.00<br>47.00<br>47.00<br>47.00<br>47.00<br>47.00<br>47.00<br>47.00<br>47.00<br>47.00<br>47.00<br>47.00<br>47.00<br>47.00<br>47.00<br>47.00<br>47.00<br>47.00<br>47.00<br>47.00<br>47.00<br>47.00<br>47.00<br>47.00<br>47.00<br>47.00<br>47.00<br>47.00<br>47.00<br>47.00<br>47.00<br>47.00<br>47.00<br>47.00<br>47.00<br>47.00<br>47.00<br>47.00<br>47.00<br>47.00<br>47.00<br>47.00<br>47.00<br>47.00<br>47.00<br>47.00<br>47.00<br>47.00<br>47.00<br>47.00<br>47.00<br>47.00<br>47.00<br>47.00<br>47.00<br>47.00<br>47.00<br>47.00<br>47.00<br>47.00<br>47.00<br>47.00<br>47.00<br>47.00<br>47.00<br>47.00<br>47.00<br>47.00<br>47.00<br>47.00<br>47.00<br>47.00<br>47.00<br>47.00<br>47.00<br>47.00<br>47.00<br>47.00<br>47.00<br>47.00<br>47.00<br>47.00<br>47.00<br>47.00<br>47.00<br>47.00<br>47.00<br>47.00<br>47.00<br>47.00<br>47.00<br>47.00<br>47.00<br>47.00<br>47.00<br>47.00<br>47.00<br>47.00<br>47.00<br>47.00<br>47.00<br>47.00<br>47.00<br>47.00<br>47.00<br>47.00<br>47.00<br>47.00<br>47.00<br>47.00<br>47.00<br>47.00<br>47.00<br>47.00<br>47.00<br>47.00<br>47.00<br>47.00<br>47.00<br>47.00<br>47.00<br>47.00<br>47.00<br>47.00<br>47.00<br>47.00<br>47.00<br>47.00<br>47.00<br>47. |                  | 47.05<br>23.03<br>4<br>4<br>4<br>4<br>4<br>4<br>4<br>4<br>4<br>4<br>4<br>4<br>4 |
|                                                                                                                                                                                                                                                                                                                                                                                                                                                                                                                                                                                                                                                                                                                                                                                                                                                                                                                                                                                                                                                                                                                                                                                                                                                                                                                                                                                                                                                                                                                                                                                                                                                                                                                                                                                                                                                                                                                                                                                                                                                                                                                                                                                                                                                                                                                                                                                                                                                                                                                                                                                                      |               | COMBINATION D-SUB                                                                                                                                                                                                                                                                                                                                                                                                                                                                                                                                                                                                                                                                                                                                                                                                                                                                                                                                                                                                                                                                                                                                                                                                                                                                                                                                                                                                                                                                                                                                                                                                                                                                                                                                                                                                                                                                                                                                                                                                                                                                                                                                                                                                                                                                                                                                                                                                                                                                                                                                                                                                                                                                                                                      |                  | COMBO ASSEMBLY                                                                  |
|                                                                                                                                                                                                                                                                                                                                                                                                                                                                                                                                                                                                                                                                                                                                                                                                                                                                                                                                                                                                                                                                                                                                                                                                                                                                                                                                                                                                                                                                                                                                                                                                                                                                                                                                                                                                                                                                                                                                                                                                                                                                                                                                                                                                                                                                                                                                                                                                                                                                                                                                                                                                      | COMBINA       |                                                                                                                                                                                                                                                                                                                                                                                                                                                                                                                                                                                                                                                                                                                                                                                                                                                                                                                                                                                                                                                                                                                                                                                                                                                                                                                                                                                                                                                                                                                                                                                                                                                                                                                                                                                                                                                                                                                                                                                                                                                                                                                                                                                                                                                                                                                                                                                                                                                                                                                                                                                                                                                                                                                                        |                  | DATE: JAN. 01/2019                                                              |
|                                                                                                                                                                                                                                                                                                                                                                                                                                                                                                                                                                                                                                                                                                                                                                                                                                                                                                                                                                                                                                                                                                                                                                                                                                                                                                                                                                                                                                                                                                                                                                                                                                                                                                                                                                                                                                                                                                                                                                                                                                                                                                                                                                                                                                                                                                                                                                                                                                                                                                                                                                                                      |               |                                                                                                                                                                                                                                                                                                                                                                                                                                                                                                                                                                                                                                                                                                                                                                                                                                                                                                                                                                                                                                                                                                                                                                                                                                                                                                                                                                                                                                                                                                                                                                                                                                                                                                                                                                                                                                                                                                                                                                                                                                                                                                                                                                                                                                                                                                                                                                                                                                                                                                                                                                                                                                                                                                                                        | CHECKED:         | DATE:                                                                           |
| THIS SERIES FULLY CONFORMS TO<br>THE EUROPEAN UNION DIRECTIVES                                                                                                                                                                                                                                                                                                                                                                                                                                                                                                                                                                                                                                                                                                                                                                                                                                                                                                                                                                                                                                                                                                                                                                                                                                                                                                                                                                                                                                                                                                                                                                                                                                                                                                                                                                                                                                                                                                                                                                                                                                                                                                                                                                                                                                                                                                                                                                                                                                                                                                                                       |               | ARE THE FROFERTT OF EDAC INC., AND                                                                                                                                                                                                                                                                                                                                                                                                                                                                                                                                                                                                                                                                                                                                                                                                                                                                                                                                                                                                                                                                                                                                                                                                                                                                                                                                                                                                                                                                                                                                                                                                                                                                                                                                                                                                                                                                                                                                                                                                                                                                                                                                                                                                                                                                                                                                                                                                                                                                                                                                                                                                                                                                                                     | SCALE: N.T.S     | SHEET 3 OF 4                                                                    |
| THE EUROPEAN UNION DIRECTIVES                                                                                                                                                                                                                                                                                                                                                                                                                                                                                                                                                                                                                                                                                                                                                                                                                                                                                                                                                                                                                                                                                                                                                                                                                                                                                                                                                                                                                                                                                                                                                                                                                                                                                                                                                                                                                                                                                                                                                                                                                                                                                                                                                                                                                                                                                                                                                                                                                                                                                                                                                                        |               | TARIO   SHALL NOT BE REFRODUCED, OR COPIED                                                                                                                                                                                                                                                                                                                                                                                                                                                                                                                                                                                                                                                                                                                                                                                                                                                                                                                                                                                                                                                                                                                                                                                                                                                                                                                                                                                                                                                                                                                                                                                                                                                                                                                                                                                                                                                                                                                                                                                                                                                                                                                                                                                                                                                                                                                                                                                                                                                                                                                                                                                                                                                                                             |                  |                                                                                 |