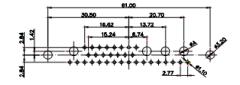

5W5 Male

5W5 Female

3W3 / 3WK3

5W1 Male/Female

7W2 Male/Female

(1)

21W4 Male/Female

|                                                                                                                                                                                                                                                                                                                                                                                                                                                                                                                                                                                                                                                                                                                                                                                                                                                                                                                                                                                                                                                                                                                                                                                                                                                                                                                                                                                                                                                                                                                                                                                                                                                                                                                                                                                                                                                                                                                                                                                                                                                                                                                                                                                                                                                                                                                                                                                                                                                                                                                                                                                                      | 8W8 Male      | / W2 Match Childle                                                                                                                                                                                                                                                                                                                                                                                                                                                                                                                                                                                                                                                                                                                                                                                                                                                                                                                                                                                                                                                                                                                                                                                                                                                                                                                                                                                                                                                                                                                                                                                                                                                                                                                                                                                                                                                                                                                                                                                                                                                                                                                                                                                                                                                                                                                                                                                                                                                                                                                                                                                                                                                                                                                     | 2 I WHIMACH CHIA | ~                                                                               |
|------------------------------------------------------------------------------------------------------------------------------------------------------------------------------------------------------------------------------------------------------------------------------------------------------------------------------------------------------------------------------------------------------------------------------------------------------------------------------------------------------------------------------------------------------------------------------------------------------------------------------------------------------------------------------------------------------------------------------------------------------------------------------------------------------------------------------------------------------------------------------------------------------------------------------------------------------------------------------------------------------------------------------------------------------------------------------------------------------------------------------------------------------------------------------------------------------------------------------------------------------------------------------------------------------------------------------------------------------------------------------------------------------------------------------------------------------------------------------------------------------------------------------------------------------------------------------------------------------------------------------------------------------------------------------------------------------------------------------------------------------------------------------------------------------------------------------------------------------------------------------------------------------------------------------------------------------------------------------------------------------------------------------------------------------------------------------------------------------------------------------------------------------------------------------------------------------------------------------------------------------------------------------------------------------------------------------------------------------------------------------------------------------------------------------------------------------------------------------------------------------------------------------------------------------------------------------------------------------|---------------|----------------------------------------------------------------------------------------------------------------------------------------------------------------------------------------------------------------------------------------------------------------------------------------------------------------------------------------------------------------------------------------------------------------------------------------------------------------------------------------------------------------------------------------------------------------------------------------------------------------------------------------------------------------------------------------------------------------------------------------------------------------------------------------------------------------------------------------------------------------------------------------------------------------------------------------------------------------------------------------------------------------------------------------------------------------------------------------------------------------------------------------------------------------------------------------------------------------------------------------------------------------------------------------------------------------------------------------------------------------------------------------------------------------------------------------------------------------------------------------------------------------------------------------------------------------------------------------------------------------------------------------------------------------------------------------------------------------------------------------------------------------------------------------------------------------------------------------------------------------------------------------------------------------------------------------------------------------------------------------------------------------------------------------------------------------------------------------------------------------------------------------------------------------------------------------------------------------------------------------------------------------------------------------------------------------------------------------------------------------------------------------------------------------------------------------------------------------------------------------------------------------------------------------------------------------------------------------------------------------------------------------------------------------------------------------------------------------------------------------|------------------|---------------------------------------------------------------------------------|
| 47.05<br>- 14.48<br>- 14. |               |                                                                                                                                                                                                                                                                                                                                                                                                                                                                                                                                                                                                                                                                                                                                                                                                                                                                                                                                                                                                                                                                                                                                                                                                                                                                                                                                                                                                                                                                                                                                                                                                                                                                                                                                                                                                                                                                                                                                                                                                                                                                                                                                                                                                                                                                                                                                                                                                                                                                                                                                                                                                                                                                                                                                        |                  | 63.50<br>31.75<br>60<br>0.70<br>++++++++++++++++++++++++++++++++++++            |
|                                                                                                                                                                                                                                                                                                                                                                                                                                                                                                                                                                                                                                                                                                                                                                                                                                                                                                                                                                                                                                                                                                                                                                                                                                                                                                                                                                                                                                                                                                                                                                                                                                                                                                                                                                                                                                                                                                                                                                                                                                                                                                                                                                                                                                                                                                                                                                                                                                                                                                                                                                                                      |               | 11W1 Male/Female                                                                                                                                                                                                                                                                                                                                                                                                                                                                                                                                                                                                                                                                                                                                                                                                                                                                                                                                                                                                                                                                                                                                                                                                                                                                                                                                                                                                                                                                                                                                                                                                                                                                                                                                                                                                                                                                                                                                                                                                                                                                                                                                                                                                                                                                                                                                                                                                                                                                                                                                                                                                                                                                                                                       | 27W2 Male/Femal  | e                                                                               |
| 47.06<br>- 14.45<br>- 14. | 8W8 Female    | 33.30<br>16.65<br>16.65<br>10.65<br>10.65<br>10.65<br>10.65<br>10.65<br>10.65<br>10.65<br>10.65<br>10.65<br>10.65<br>10.65<br>10.65<br>10.65<br>10.65<br>10.65<br>10.65<br>10.65<br>10.65<br>10.65<br>10.65<br>10.65<br>10.65<br>10.65<br>10.65<br>10.65<br>10.65<br>10.65<br>10.65<br>10.65<br>10.65<br>10.65<br>10.65<br>10.65<br>10.65<br>10.65<br>10.65<br>10.65<br>10.65<br>10.65<br>10.65<br>10.65<br>10.65<br>10.65<br>10.65<br>10.65<br>10.65<br>10.65<br>10.65<br>10.65<br>10.65<br>10.65<br>10.65<br>10.65<br>10.65<br>10.65<br>10.65<br>10.65<br>10.65<br>10.65<br>10.65<br>10.65<br>10.65<br>10.65<br>10.65<br>10.65<br>10.65<br>10.65<br>10.65<br>10.65<br>10.65<br>10.65<br>10.55<br>10.55<br>10.55<br>10.55<br>10.55<br>10.55<br>10.55<br>10.55<br>10.55<br>10.55<br>10.55<br>10.55<br>10.55<br>10.55<br>10.55<br>10.55<br>10.55<br>10.55<br>10.55<br>10.55<br>10.55<br>10.55<br>10.55<br>10.55<br>10.55<br>10.55<br>10.55<br>10.55<br>10.55<br>10.55<br>10.55<br>10.55<br>10.55<br>10.55<br>10.55<br>10.55<br>10.55<br>10.55<br>10.55<br>10.55<br>10.55<br>10.55<br>10.55<br>10.55<br>10.55<br>10.55<br>10.55<br>10.55<br>10.55<br>10.55<br>10.55<br>10.55<br>10.55<br>10.55<br>10.55<br>10.55<br>10.55<br>10.55<br>10.55<br>10.55<br>10.55<br>10.55<br>10.55<br>10.55<br>10.55<br>10.55<br>10.55<br>10.55<br>10.55<br>10.55<br>10.55<br>10.55<br>10.55<br>10.55<br>10.55<br>10.55<br>10.55<br>10.55<br>10.55<br>10.55<br>10.55<br>10.55<br>10.55<br>10.55<br>10.55<br>10.55<br>10.55<br>10.55<br>10.55<br>10.55<br>10.55<br>10.55<br>10.55<br>10.55<br>10.55<br>10.55<br>10.55<br>10.55<br>10.55<br>10.55<br>10.55<br>10.55<br>10.55<br>10.55<br>10.55<br>10.55<br>10.55<br>10.55<br>10.55<br>10.55<br>10.55<br>10.55<br>10.55<br>10.55<br>10.55<br>10.55<br>10.55<br>10.55<br>10.55<br>10.55<br>10.55<br>10.55<br>10.55<br>10.55<br>10.55<br>10.55<br>10.55<br>10.55<br>10.55<br>10.55<br>10.55<br>10.55<br>10.55<br>10.55<br>10.55<br>10.55<br>10.55<br>10.55<br>10.55<br>10.55<br>10.55<br>10.55<br>10.55<br>10.55<br>10.55<br>10.55<br>10.55<br>10.55<br>10.55<br>10.55<br>10.55<br>10.55<br>10.55<br>10.55<br>10.55<br>10.55<br>10.55<br>10.55<br>10.55<br>10.55<br>10.55<br>10.55<br>10.55<br>10.55<br>10.55<br>10.55<br>10.55<br>10.55<br>10.55<br>10.55<br>10.55<br>10.55<br>10.55<br>10.55<br>10.55<br>10.55<br>10.55<br>10.55<br>10.55<br>10.55<br>10.55<br>10.55<br>10.55<br>10.55<br>10.55<br>10.55<br>10.55<br>10.55<br>10.55<br>10.55<br>10.55<br>10.55<br>10.55<br>10.55<br>10.55<br>10.55<br>10.55<br>10.55<br>10.55<br>10.55<br>10.55<br>10.55<br>10.55<br>10.55<br>10.55<br>10.55<br>10.55<br>10.55<br>10.55<br>10.55<br>10.55<br>10.55<br>10.55<br>10.55<br>10.55<br>10.55<br>10.55<br>10.55<br>10 |                  | -63.50<br>                                                                      |
|                                                                                                                                                                                                                                                                                                                                                                                                                                                                                                                                                                                                                                                                                                                                                                                                                                                                                                                                                                                                                                                                                                                                                                                                                                                                                                                                                                                                                                                                                                                                                                                                                                                                                                                                                                                                                                                                                                                                                                                                                                                                                                                                                                                                                                                                                                                                                                                                                                                                                                                                                                                                      |               | 17W2 Male/Female                                                                                                                                                                                                                                                                                                                                                                                                                                                                                                                                                                                                                                                                                                                                                                                                                                                                                                                                                                                                                                                                                                                                                                                                                                                                                                                                                                                                                                                                                                                                                                                                                                                                                                                                                                                                                                                                                                                                                                                                                                                                                                                                                                                                                                                                                                                                                                                                                                                                                                                                                                                                                                                                                                                       | 21W1 Male/Femal  | e                                                                               |
| CURRENT RATING<br>10A / 2.2<br>20A / 3.3<br>30A / 3.7<br>40A / 4.2                                                                                                                                                                                                                                                                                                                                                                                                                                                                                                                                                                                                                                                                                                                                                                                                                                                                                                                                                                                                                                                                                                                                                                                                                                                                                                                                                                                                                                                                                                                                                                                                                                                                                                                                                                                                                                                                                                                                                                                                                                                                                                                                                                                                                                                                                                                                                                                                                                                                                                                                   | <i>δ/ Φ</i> Α | 47.00<br>23.05<br>3.31<br>47.00<br>47.00<br>47.00<br>47.00<br>47.00<br>47.00<br>47.00<br>47.00<br>47.00<br>47.00<br>47.00<br>47.00<br>47.00<br>47.00<br>47.00<br>47.00<br>47.00<br>47.00<br>47.00<br>47.00<br>47.00<br>47.00<br>47.00<br>47.00<br>47.00<br>47.00<br>47.00<br>47.00<br>47.00<br>47.00<br>47.00<br>47.00<br>47.00<br>47.00<br>47.00<br>47.00<br>47.00<br>47.00<br>47.00<br>47.00<br>47.00<br>47.00<br>47.00<br>47.00<br>47.00<br>47.00<br>47.00<br>47.00<br>47.00<br>47.00<br>47.00<br>47.00<br>47.00<br>47.00<br>47.00<br>47.00<br>47.00<br>47.00<br>47.00<br>47.00<br>47.00<br>47.00<br>47.00<br>47.00<br>47.00<br>47.00<br>47.00<br>47.00<br>47.00<br>47.00<br>47.00<br>47.00<br>47.00<br>47.00<br>47.00<br>47.00<br>47.00<br>47.00<br>47.00<br>47.00<br>47.00<br>47.00<br>47.00<br>47.00<br>47.00<br>47.00<br>47.00<br>47.00<br>47.00<br>47.00<br>47.00<br>47.00<br>47.00<br>47.00<br>47.00<br>47.00<br>47.00<br>47.00<br>47.00<br>47.00<br>47.00<br>47.00<br>47.00<br>47.00<br>47.00<br>47.00<br>47.00<br>47.00<br>47.00<br>47.00<br>47.00<br>47.00<br>47.00<br>47.00<br>47.00<br>47.00<br>47.00<br>47.00<br>47.00<br>47.00<br>47.00<br>47.00<br>47.00<br>47.00<br>47.00<br>47.00<br>47.00<br>47.00<br>47.00<br>47.00<br>47.00<br>47.00<br>47.00<br>47.00<br>47.00<br>47.00<br>47.00<br>47.00<br>47.00<br>47.00<br>47.00<br>47.00<br>47.00<br>47.00<br>47.00<br>47.00<br>47.00<br>47.00<br>47.00<br>47.00<br>47.00<br>47.00<br>47.00<br>47.00<br>47.00<br>47.00<br>47.00<br>47.00<br>47.00<br>47.00<br>47.00<br>47.00<br>47.00<br>47.00<br>47.00<br>47.00<br>47.00<br>47.00<br>47.00<br>47.00<br>47.00<br>47.00<br>47.00<br>47.00<br>47.00<br>47.00<br>47.00<br>47.00<br>47.00<br>47.00<br>47.00<br>47.00<br>47.00<br>47.00<br>47.00<br>47.00<br>47.00<br>47.00<br>47.00<br>47.00<br>47.00<br>47.00<br>47.00<br>47.00<br>47.00<br>47.00<br>47.00<br>47.00<br>47.00<br>47.00<br>47.00<br>47.00<br>47.00<br>47.00<br>47.00<br>47.00<br>47.00<br>47.00<br>47.00<br>47.00<br>47.00<br>47.00<br>47.00<br>47.00<br>47.00<br>47.00<br>47.00<br>47.00<br>47.00<br>47.00<br>47.00<br>47.00<br>47.00<br>47.00<br>47.00<br>47.00<br>47.00<br>47.00<br>47.00<br>47.00<br>47.00<br>47.00<br>47.00<br>47.00<br>47.00<br>47.00<br>47.00<br>47.00<br>47.00<br>47.00<br>47.00<br>47.00<br>47.00<br>47.00<br>47.00<br>47.00<br>47.00<br>47.00<br>47.00<br>47.00<br>47.00<br>47.00<br>47.00<br>47.00<br>47.00<br>47.00<br>47.00<br>47.00<br>47.00<br>47.00<br>47.00<br>47.00<br>47.00<br>47.00<br>47.00<br>47.00<br>47.00<br>47.00<br>47.00<br>47.00<br>47.00<br>47.00<br>47.00<br>47.00<br>47.00<br>47.00<br>47.00<br>47.00<br>47.00<br>47.00<br>47.00<br>47.00<br>47.00<br>47.00<br>47.00<br>47.00<br>47.00<br>47.00<br>47.00<br>47. |                  | 47.05<br>23.03<br>4<br>4<br>4<br>4<br>4<br>4<br>4<br>4<br>4<br>4<br>4<br>4<br>4 |
|                                                                                                                                                                                                                                                                                                                                                                                                                                                                                                                                                                                                                                                                                                                                                                                                                                                                                                                                                                                                                                                                                                                                                                                                                                                                                                                                                                                                                                                                                                                                                                                                                                                                                                                                                                                                                                                                                                                                                                                                                                                                                                                                                                                                                                                                                                                                                                                                                                                                                                                                                                                                      |               | COMBINATION D-SUB                                                                                                                                                                                                                                                                                                                                                                                                                                                                                                                                                                                                                                                                                                                                                                                                                                                                                                                                                                                                                                                                                                                                                                                                                                                                                                                                                                                                                                                                                                                                                                                                                                                                                                                                                                                                                                                                                                                                                                                                                                                                                                                                                                                                                                                                                                                                                                                                                                                                                                                                                                                                                                                                                                                      |                  | COMBO ASSEMBLY                                                                  |
|                                                                                                                                                                                                                                                                                                                                                                                                                                                                                                                                                                                                                                                                                                                                                                                                                                                                                                                                                                                                                                                                                                                                                                                                                                                                                                                                                                                                                                                                                                                                                                                                                                                                                                                                                                                                                                                                                                                                                                                                                                                                                                                                                                                                                                                                                                                                                                                                                                                                                                                                                                                                      | COMBINA       |                                                                                                                                                                                                                                                                                                                                                                                                                                                                                                                                                                                                                                                                                                                                                                                                                                                                                                                                                                                                                                                                                                                                                                                                                                                                                                                                                                                                                                                                                                                                                                                                                                                                                                                                                                                                                                                                                                                                                                                                                                                                                                                                                                                                                                                                                                                                                                                                                                                                                                                                                                                                                                                                                                                                        |                  | DATE: JAN. 01/2019                                                              |
|                                                                                                                                                                                                                                                                                                                                                                                                                                                                                                                                                                                                                                                                                                                                                                                                                                                                                                                                                                                                                                                                                                                                                                                                                                                                                                                                                                                                                                                                                                                                                                                                                                                                                                                                                                                                                                                                                                                                                                                                                                                                                                                                                                                                                                                                                                                                                                                                                                                                                                                                                                                                      |               |                                                                                                                                                                                                                                                                                                                                                                                                                                                                                                                                                                                                                                                                                                                                                                                                                                                                                                                                                                                                                                                                                                                                                                                                                                                                                                                                                                                                                                                                                                                                                                                                                                                                                                                                                                                                                                                                                                                                                                                                                                                                                                                                                                                                                                                                                                                                                                                                                                                                                                                                                                                                                                                                                                                                        | CHECKED:         | DATE:                                                                           |
| THIS SERIES FULLY CONFORMS TO<br>THE EUROPEAN UNION DIRECTIVES                                                                                                                                                                                                                                                                                                                                                                                                                                                                                                                                                                                                                                                                                                                                                                                                                                                                                                                                                                                                                                                                                                                                                                                                                                                                                                                                                                                                                                                                                                                                                                                                                                                                                                                                                                                                                                                                                                                                                                                                                                                                                                                                                                                                                                                                                                                                                                                                                                                                                                                                       |               | ARE THE FROFERTT OF EDAC INC., AND                                                                                                                                                                                                                                                                                                                                                                                                                                                                                                                                                                                                                                                                                                                                                                                                                                                                                                                                                                                                                                                                                                                                                                                                                                                                                                                                                                                                                                                                                                                                                                                                                                                                                                                                                                                                                                                                                                                                                                                                                                                                                                                                                                                                                                                                                                                                                                                                                                                                                                                                                                                                                                                                                                     | SCALE: N.T.S     | SHEET 3 OF 4                                                                    |
| THE EUROPEAN UNION DIRECTIVES                                                                                                                                                                                                                                                                                                                                                                                                                                                                                                                                                                                                                                                                                                                                                                                                                                                                                                                                                                                                                                                                                                                                                                                                                                                                                                                                                                                                                                                                                                                                                                                                                                                                                                                                                                                                                                                                                                                                                                                                                                                                                                                                                                                                                                                                                                                                                                                                                                                                                                                                                                        |               | TARIO   SHALL NOT BE REFRODUCED, OR COPIED                                                                                                                                                                                                                                                                                                                                                                                                                                                                                                                                                                                                                                                                                                                                                                                                                                                                                                                                                                                                                                                                                                                                                                                                                                                                                                                                                                                                                                                                                                                                                                                                                                                                                                                                                                                                                                                                                                                                                                                                                                                                                                                                                                                                                                                                                                                                                                                                                                                                                                                                                                                                                                                                                             |                  |                                                                                 |