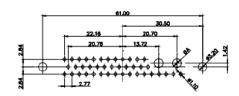

628W7W2-124-2NA

1

THIS IS A C.A.D. GENERATED DRAWING TOLERANCE UNLESS OTHERWISE SPECIFIED DO NOT MAKE MANUAL REVISIONS TO MASTER.

25W3 Male

36W4 Female

13W3 Male

13W6 Male

43W2 Male

.X ±0.25 .XX ±0.13 .XXX ±0.05

9W4 Female

13W3 Female

47W1 Female

17W5 Male

COMPLIANT

2.77

|                                                                  |                                      | SW REFERENCE NO.: 628 COMBO ASSEMBLY                                                                                                                                                                           |                                 |                  |       |
|------------------------------------------------------------------|--------------------------------------|----------------------------------------------------------------------------------------------------------------------------------------------------------------------------------------------------------------|---------------------------------|------------------|-------|
|                                                                  | COMBINATION D-SUB                    |                                                                                                                                                                                                                | DRAWN: C.B                      | DATE: JAN. 01/20 | 19    |
|                                                                  |                                      |                                                                                                                                                                                                                | CHECKED:                        | DATE:            |       |
| THIS SERIES FULLY CONFORMS TO                                    | EDAC INC                             | THESE DRAWINGS AND SPECIFICATIONS<br>ARE THE PROPERTY OF EDAC INC.,AND<br>SHALL NOT BE REPRODUCED,OR COPIED<br>OR USED AS THE BASIS FOR THE<br>MANUFACTURE OR SALE OF APPARATUS<br>WITHOUT WRITTEN PERMISSION. | SCALE: N.T.S                    | SHEET 4 OF       | 4     |
| THE EUROPEAN UNION DIRECTIVES<br>2011/65/EU FOR R₀HS COMPLIANCY. | TORONTO, ONTARIO<br>CANADA           |                                                                                                                                                                                                                | DRAWING NUMBER: 628W7W2-124-2NA |                  | ISSUE |
|                                                                  | YOUR CONNECTION TO QUALITY & SERVICE |                                                                                                                                                                                                                | PART NUMBER: 628W7W             | 2-124-2NA        | 1     |