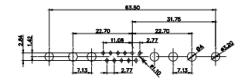

| SW REFERENCE NO.: 628 C | OMBO ASSEMBLY      |
|-------------------------|--------------------|
| DRAWN: C.B              | DATE: JAN. 01/2019 |
| CHECKED:                | DATE:              |
| SCALE: N.T.S            | SHEET 3 OF 4       |
| DRAWING NUMBER: 628W7W2 | 2-124-2NA ISSUE    |