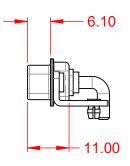

WITHSTANDING VOLTAGE:

1000V AC rms

|                    |                                        |                                                                                                                                             | SW REFERENCE NO.: 629 COMBO ASSEMBLY |          |                    |      |       |
|--------------------|----------------------------------------|---------------------------------------------------------------------------------------------------------------------------------------------|--------------------------------------|----------|--------------------|------|-------|
|                    | COMBINATION D-SUB                      |                                                                                                                                             | DRAWN: C.B                           |          | DATE: JAN. 01/2019 |      | )19   |
|                    |                                        |                                                                                                                                             | CHECKED:                             |          | DATE:              |      |       |
|                    | EDAC INC<br>TORONTO, ONTARIO<br>CANADA | THESE DRAWINGS AND SPECIFICATIONS<br>ARE THE PROPERTY OF EDAC INC.,AND<br>SHALL NOT BE REPRODUCED,OR COPIED<br>OR USED AS THE BASIS FOR THE | SCALE: (IN C.A.D. 1                  | :1)      | SHEET 1            | I OF | 2     |
|                    |                                        |                                                                                                                                             | DRAWING NUMBER: 629-8W8              |          | -240-3TB           |      | ISSUE |
| YOUR CONNECTION TO | QUALITY & SERVICE                      | MANUFACTURE OR SALE OF APPARATUS<br>WITHOUT WRITTEN PERMISSION.                                                                             | PART NUMBER:                         | 629-8W8- | -240-3TB           |      | 1     |