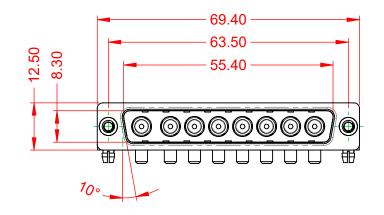

WITHSTANDING VOLTAGE:

1000V AC rms

|                    |                                        |                                                                                                                                             | SW REFERENCE NO.: 629 COMBO ASSEMBLY |          |                    |      |       |
|--------------------|----------------------------------------|---------------------------------------------------------------------------------------------------------------------------------------------|--------------------------------------|----------|--------------------|------|-------|
|                    | COMBINATION D-SUB                      |                                                                                                                                             | DRAWN: C.B                           |          | DATE: JAN. 01/2019 |      | )19   |
|                    |                                        |                                                                                                                                             | CHECKED:                             |          | DATE:              |      |       |
|                    | EDAC INC<br>TORONTO, ONTARIO<br>CANADA | THESE DRAWINGS AND SPECIFICATIONS<br>ARE THE PROPERTY OF EDAC INC.,AND<br>SHALL NOT BE REPRODUCED,OR COPIED<br>OR USED AS THE BASIS FOR THE | SCALE: (IN C.A.D. 1                  | :1)      | SHEET 1            | I OF | 2     |
|                    |                                        |                                                                                                                                             | DRAWING NUMBER: 629-8W8              |          | -240-3TB           |      | ISSUE |
| YOUR CONNECTION TO | QUALITY & SERVICE                      | MANUFACTURE OR SALE OF APPARATUS<br>WITHOUT WRITTEN PERMISSION.                                                                             | PART NUMBER:                         | 629-8W8- | -240-3TB           |      | 1     |