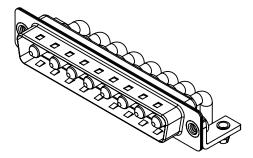

WITHSTANDING VOLTAGE:

1000V AC rms

|                    |                                        |                                                                                                                                             | SW REFERENCE NO.: 629 COMBO ASSEMBLY |          |                    |      |       |
|--------------------|----------------------------------------|---------------------------------------------------------------------------------------------------------------------------------------------|--------------------------------------|----------|--------------------|------|-------|
|                    | COMBINATION D-SUB                      |                                                                                                                                             | DRAWN: C.B                           |          | DATE: JAN. 01/2019 |      | )19   |
|                    |                                        |                                                                                                                                             | CHECKED:                             |          | DATE:              |      |       |
|                    | EDAC INC<br>TORONTO, ONTARIO<br>CANADA | THESE DRAWINGS AND SPECIFICATIONS<br>ARE THE PROPERTY OF EDAC INC.,AND<br>SHALL NOT BE REPRODUCED,OR COPIED<br>OR USED AS THE BASIS FOR THE | SCALE: (IN C.A.D. 1                  | :1)      | SHEET 1            | I OF | 2     |
|                    |                                        |                                                                                                                                             | DRAWING NUMBER: 629-8W8              |          | -240-3TB           |      | ISSUE |
| YOUR CONNECTION TO | QUALITY & SERVICE                      | MANUFACTURE OR SALE OF APPARATUS<br>WITHOUT WRITTEN PERMISSION.                                                                             | PART NUMBER:                         | 629-8W8- | -240-3TB           |      | 1     |