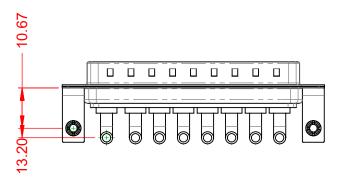

WITHSTANDING VOLTAGE:

1000V AC rms

|                    |                                        |                                                                                                                                             | SW REFERENCE NO.: 629 COMBO ASSEMBLY |          |                    |      |       |
|--------------------|----------------------------------------|---------------------------------------------------------------------------------------------------------------------------------------------|--------------------------------------|----------|--------------------|------|-------|
|                    | COMBINATION D-SUB                      |                                                                                                                                             | DRAWN: C.B                           |          | DATE: JAN. 01/2019 |      | )19   |
|                    |                                        |                                                                                                                                             | CHECKED:                             |          | DATE:              |      |       |
|                    | EDAC INC<br>TORONTO, ONTARIO<br>CANADA | THESE DRAWINGS AND SPECIFICATIONS<br>ARE THE PROPERTY OF EDAC INC.,AND<br>SHALL NOT BE REPRODUCED,OR COPIED<br>OR USED AS THE BASIS FOR THE | SCALE: (IN C.A.D. 1                  | :1)      | SHEET 1            | I OF | 2     |
|                    |                                        |                                                                                                                                             | DRAWING NUMBER: 629-8W8              |          | -240-3TB           |      | ISSUE |
| YOUR CONNECTION TO | QUALITY & SERVICE                      | MANUFACTURE OR SALE OF APPARATUS<br>WITHOUT WRITTEN PERMISSION.                                                                             | PART NUMBER:                         | 629-8W8- | -240-3TB           |      | 1     |