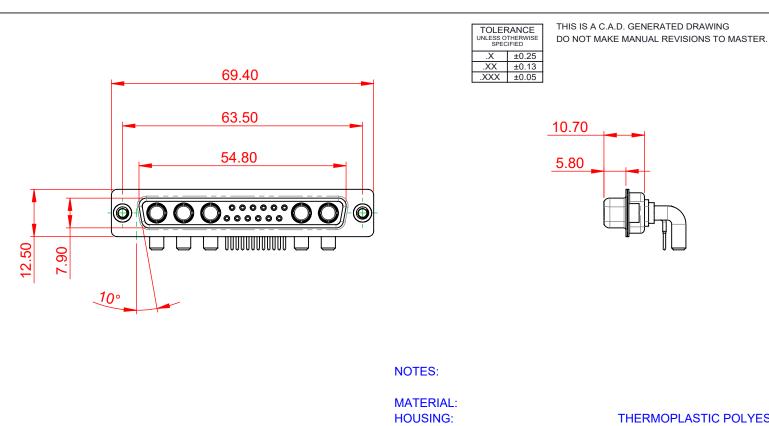

INSULATOR RESISTANCE: DIELECTRIC WITHSTANDING VOLTAGE:

1000V AC rms

5000MΩ min.

-55°C ~ 125°C

|            | COMBINATION D-SUB                    |                                                                                                                                                                                                                | SW REFERENCE NO.: 630 COMBO ASSEMBLY |                  |       |
|------------|--------------------------------------|----------------------------------------------------------------------------------------------------------------------------------------------------------------------------------------------------------------|--------------------------------------|------------------|-------|
|            |                                      |                                                                                                                                                                                                                | DRAWN: C.B                           | DATE: JAN. 01/20 | 19    |
|            |                                      |                                                                                                                                                                                                                | CHECKED:                             | DATE:            |       |
|            | EDAC INC                             | THESE DRAWINGS AND SPECIFICATIONS<br>ARE THE PROPERTY OF EDAC INC.,AND<br>SHALL NOT BE REPRODUCED,OR COPIED<br>OR USED AS THE BASIS FOR THE<br>MANUFACTURE OR SALE OF APPARATUS<br>WITHOUT WRITTEN PERMISSION. | SCALE: (IN C.A.D. 1:1)               | SHEET 1 OF       | 2     |
| YOUR CONNE | TORONTO, ONTARIO<br>CANADA           |                                                                                                                                                                                                                | DRAWING NUMBER: 630-17W5240-4N2      |                  | ISSUE |
|            | YOUR CONNECTION TO QUALITY & SERVICE |                                                                                                                                                                                                                | PART NUMBER: 630-17W                 | 5240-4N2         | 1     |