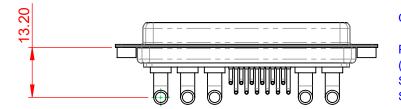

INSULATOR RESISTANCE: DIELECTRIC WITHSTANDING VOLTAGE:

1000V AC rms

5000MΩ min.

-55°C ~ 125°C

|            | COMBINATION D-SUB                    |                                                                                                                                                                                                                | SW REFERENCE NO.: 630 COMBO ASSEMBLY |                  |       |
|------------|--------------------------------------|----------------------------------------------------------------------------------------------------------------------------------------------------------------------------------------------------------------|--------------------------------------|------------------|-------|
|            |                                      |                                                                                                                                                                                                                | DRAWN: C.B                           | DATE: JAN. 01/20 | 19    |
|            |                                      |                                                                                                                                                                                                                | CHECKED:                             | DATE:            |       |
|            | EDAC INC                             | THESE DRAWINGS AND SPECIFICATIONS<br>ARE THE PROPERTY OF EDAC INC.,AND<br>SHALL NOT BE REPRODUCED,OR COPIED<br>OR USED AS THE BASIS FOR THE<br>MANUFACTURE OR SALE OF APPARATUS<br>WITHOUT WRITTEN PERMISSION. | SCALE: (IN C.A.D. 1:1)               | SHEET 1 OF       | 2     |
| YOUR CONNE | TORONTO, ONTARIO<br>CANADA           |                                                                                                                                                                                                                | DRAWING NUMBER: 630-17W5240-4N2      |                  | ISSUE |
|            | YOUR CONNECTION TO QUALITY & SERVICE |                                                                                                                                                                                                                | PART NUMBER: 630-17W                 | 5240-4N2         | 1     |