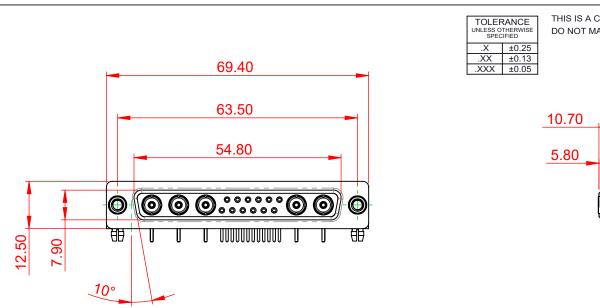

-55°C ~ 125°C

1000V AC rms

|                                      |                                                                                                                                             | SW REFERENCE NO.: 630 COMBO ASSEMBLY |            |       |
|--------------------------------------|---------------------------------------------------------------------------------------------------------------------------------------------|--------------------------------------|------------|-------|
| COMBINATION                          | DRAWN: C.B                                                                                                                                  | DATE: JAN. 01/20                     | 19         |       |
|                                      |                                                                                                                                             | CHECKED:                             | DATE:      |       |
| EDAC INC                             | ARE THE PROPERTY OF EDACTINC, AND<br>SHALL NOT BE REPRODUCED, OR COPIED<br>OR USED AS THE BASIS FOR THE<br>MANUFACTURE OR SALE OF APPARATUS | SCALE: (IN C.A.D. 1:1)               | SHEET 1 OF | 2     |
| TORONTO, ONTARIO<br>CANADA           |                                                                                                                                             | DRAWING NUMBER: 630-17W5640-5ND      |            | ISSUE |
| YOUR CONNECTION TO QUALITY & SERVICE |                                                                                                                                             | PART NUMBER: 630-17W                 | 5640-5ND   | 1     |