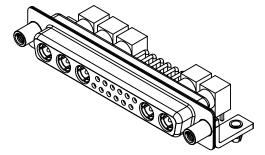

-55°C ~ 125°C

1000V AC rms

|                                      |                                                                                                                                             | SW REFERENCE NO.: 630 COMBO ASSEMBLY |            |       |
|--------------------------------------|---------------------------------------------------------------------------------------------------------------------------------------------|--------------------------------------|------------|-------|
| COMBINATION                          | DRAWN: C.B                                                                                                                                  | DATE: JAN. 01/20                     | 19         |       |
|                                      |                                                                                                                                             | CHECKED:                             | DATE:      |       |
| EDAC INC                             | ARE THE PROPERTY OF EDACTINC, AND<br>SHALL NOT BE REPRODUCED, OR COPIED<br>OR USED AS THE BASIS FOR THE<br>MANUFACTURE OR SALE OF APPARATUS | SCALE: (IN C.A.D. 1:1)               | SHEET 1 OF | 2     |
| TORONTO, ONTARIO<br>CANADA           |                                                                                                                                             | DRAWING NUMBER: 630-17W5640-5ND      |            | ISSUE |
| YOUR CONNECTION TO QUALITY & SERVICE |                                                                                                                                             | PART NUMBER: 630-17W                 | 5640-5ND   | 1     |