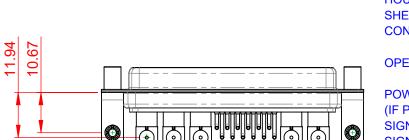

-55°C ~ 125°C

1000V AC rms

|                                      |                                                                                                                                             | SW REFERENCE NO.: 630 COMBO ASSEMBLY |            |       |
|--------------------------------------|---------------------------------------------------------------------------------------------------------------------------------------------|--------------------------------------|------------|-------|
| COMBINATION                          | DRAWN: C.B                                                                                                                                  | DATE: JAN. 01/20                     | 19         |       |
|                                      |                                                                                                                                             | CHECKED:                             | DATE:      |       |
| EDAC INC                             | ARE THE PROPERTY OF EDACTINC, AND<br>SHALL NOT BE REPRODUCED, OR COPIED<br>OR USED AS THE BASIS FOR THE<br>MANUFACTURE OR SALE OF APPARATUS | SCALE: (IN C.A.D. 1:1)               | SHEET 1 OF | 2     |
| TORONTO, ONTARIO<br>CANADA           |                                                                                                                                             | DRAWING NUMBER: 630-17W5640-5ND      |            | ISSUE |
| YOUR CONNECTION TO QUALITY & SERVICE |                                                                                                                                             | PART NUMBER: 630-17W                 | 5640-5ND   | 1     |