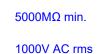

**INSULATOR RESISTANCE:** DIELECTRIC WITHSTANDING VOLTAGE:

-55°C ~ 125°C

|      | COMBINATION D-SUB                    |                                                                                                                                                                                                                | SW REFERENCE NO.: 630 COMBO ASSEMBLY |                  |       |
|------|--------------------------------------|----------------------------------------------------------------------------------------------------------------------------------------------------------------------------------------------------------------|--------------------------------------|------------------|-------|
|      |                                      |                                                                                                                                                                                                                | DRAWN: C.B                           | DATE: JAN. 01/20 | 19    |
|      |                                      |                                                                                                                                                                                                                | CHECKED:                             | DATE:            |       |
|      | EDAC INC                             | THESE DRAWINGS AND SPECIFICATIONS<br>ARE THE PROPERTY OF EDAC INC.,AND<br>SHALL NOT BE REPRODUCED,OR COPIED<br>OR USED AS THE BASIS FOR THE<br>MANUFACTURE OR SALE OF APPARATUS<br>WITHOUT WRITTEN PERMISSION. | SCALE: (IN C.A.D. 1:1)               | SHEET 1 OF       | 2     |
|      | TORONTO, ONTARIO<br>CANADA           |                                                                                                                                                                                                                | DRAWING NUMBER: 630-5W5-650-3N4      |                  | ISSUE |
| YOUF | YOUR CONNECTION TO QUALITY & SERVICE |                                                                                                                                                                                                                | PART NUMBER: 630-5W5                 | -650-3N4         | 1     |