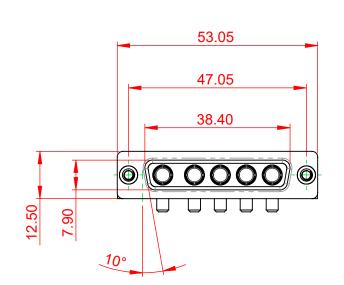

## NOTES:

MATERIAL: HOUSING: SHELL: CONTACT:

THERMOPLASTIC POLYESTER, UL94V-0 STEEL, NICKEL PLATED COPPER ALLOY, 30µ GOLD PLATED

**OPERATING TEMPERATURE:** 

.X ±0.25 .XX ±0.13

.XXX ±0.05

POWER/CO-AX CONTACT RATING: 30A (CURRENT) (IF PRESENT) SIGNAL CONTACT CURRENT RATING: 5A PER CONTACT SIGNAL CONTACT RESISTANCE:  $10m\Omega$  MAX.