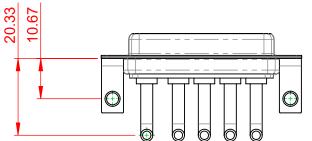

## 10.67 0 $\bigcirc$

**INSULATOR RESISTANCE:** DIELECTRIC WITHSTANDING VOLTAGE:

-55°C ~ 125°C

|      | COMBINATION D-SUB                    |                                                                                                                                                                                                                | SW REFERENCE NO.: 630 COMBO ASSEMBLY |                  |       |
|------|--------------------------------------|----------------------------------------------------------------------------------------------------------------------------------------------------------------------------------------------------------------|--------------------------------------|------------------|-------|
|      |                                      |                                                                                                                                                                                                                | DRAWN: C.B                           | DATE: JAN. 01/20 | 19    |
|      |                                      |                                                                                                                                                                                                                | CHECKED:                             | DATE:            |       |
|      | EDAC INC                             | THESE DRAWINGS AND SPECIFICATIONS<br>ARE THE PROPERTY OF EDAC INC.,AND<br>SHALL NOT BE REPRODUCED,OR COPIED<br>OR USED AS THE BASIS FOR THE<br>MANUFACTURE OR SALE OF APPARATUS<br>WITHOUT WRITTEN PERMISSION. | SCALE: (IN C.A.D. 1:1)               | SHEET 1 OF       | 2     |
|      | TORONTO, ONTARIO<br>CANADA           |                                                                                                                                                                                                                | DRAWING NUMBER: 630-5W5-650-3N4      |                  | ISSUE |
| YOUF | YOUR CONNECTION TO QUALITY & SERVICE |                                                                                                                                                                                                                | PART NUMBER: 630-5W5                 | -650-3N4         | 1     |