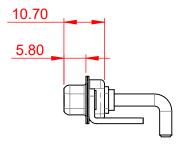

## 10.67 0 $\bigcirc$

## NOTES:

MATERIAL: HOUSING: SHELL: CONTACT:

THERMOPLASTIC POLYESTER, UL94V-0 STEEL, NICKEL PLATED COPPER ALLOY, 30µ GOLD PLATED

**OPERATING TEMPERATURE:** 

.X ±0.25 .XX ±0.13

.XXX ±0.05

POWER/CO-AX CONTACT RATING: 30A (CURRENT) (IF PRESENT) SIGNAL CONTACT CURRENT RATING: 5A PER CONTACT SIGNAL CONTACT RESISTANCE:  $10m\Omega$  MAX.

**INSULATOR RESISTANCE:** DIELECTRIC WITHSTANDING VOLTAGE:



-55°C ~ 125°C



|      | COMBINATION D-SUB                    |                                                                                                                                                                                                                | SW REFERENCE NO.: 630 COMBO ASSEMBLY |                  |       |
|------|------------------------